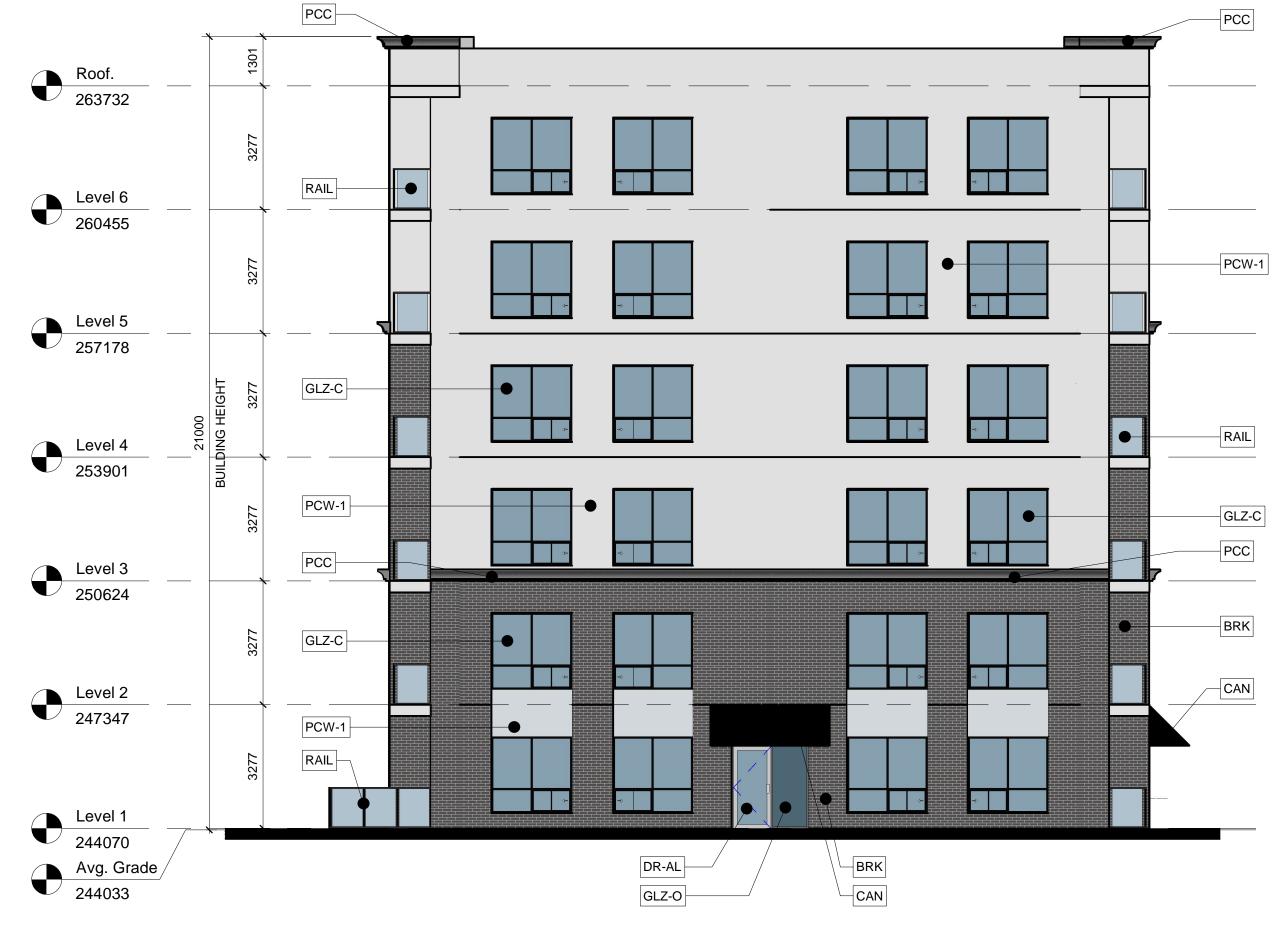

| ELEVATION LEGEND |                                                                                                                                    |  |  |
|------------------|------------------------------------------------------------------------------------------------------------------------------------|--|--|
| PCW-1            | PRECAST CONCRETE WALL. CONC. TO BE SMOOTH FINISH COATING.<br>COLOUR: "LIGHT STARRIDGE BEIGE" BY DULUX PAINT                        |  |  |
| PCW-2            | PRECAST CONCRETE WALL. CONC. TO BE SMOOTH FINISH COATING.<br>COLOUR: "CAMPBELLVILLE CLAY" BY DULUX PAINT                           |  |  |
| BRK              | PRECAST CONCRETE WALL WITH BRICK PANELIZED SYSTEM, IN METRIC JUMBO OR UTILITY BY BELDEN. COLOUR: CHARCOAL                          |  |  |
| PCC              | PRECAST CONCRETE CORNICE. COLOUR: CAMPBELLVILLE CLAY                                                                               |  |  |
| GLZ-C            | PRE-COATED BLACK ALUMINUM WINDOW w/ CLEAR VISION GLASS                                                                             |  |  |
| GLZ-O            | PRE-COATED BLACK ALUMINUM WINDOW w/ OPAQUE GLAZING,<br>COLOUR: OPACI-COAT *RAL-7022 'UMBRA GREY'                                   |  |  |
| DR-HM            | HOLLOW METAL MAN DOOR                                                                                                              |  |  |
| DR-AL            | BLACK ANOD. ALUMINUM MAN DOOR w/ TEMPERED GLAZING                                                                                  |  |  |
| DR-PD            | PRE-COATED BLACK ALUMINUM PATIO DOOR w/ CLEAR VISION GLASS                                                                         |  |  |
| RAIL             | PRE-COATED ALUMINUM GUARDRAIL, BLACK, 1070mm (MIN.) HIGH<br>w/TEMPERED GLAZING. MADE IN ACCORDANCE TO O.B.C. 4.1.5.14 & B 3.3.1.17 |  |  |
| CAN              | BLACK, FABRIC CANOPY WITH STEEL FRAME                                                                                              |  |  |
|                  |                                                                                                                                    |  |  |