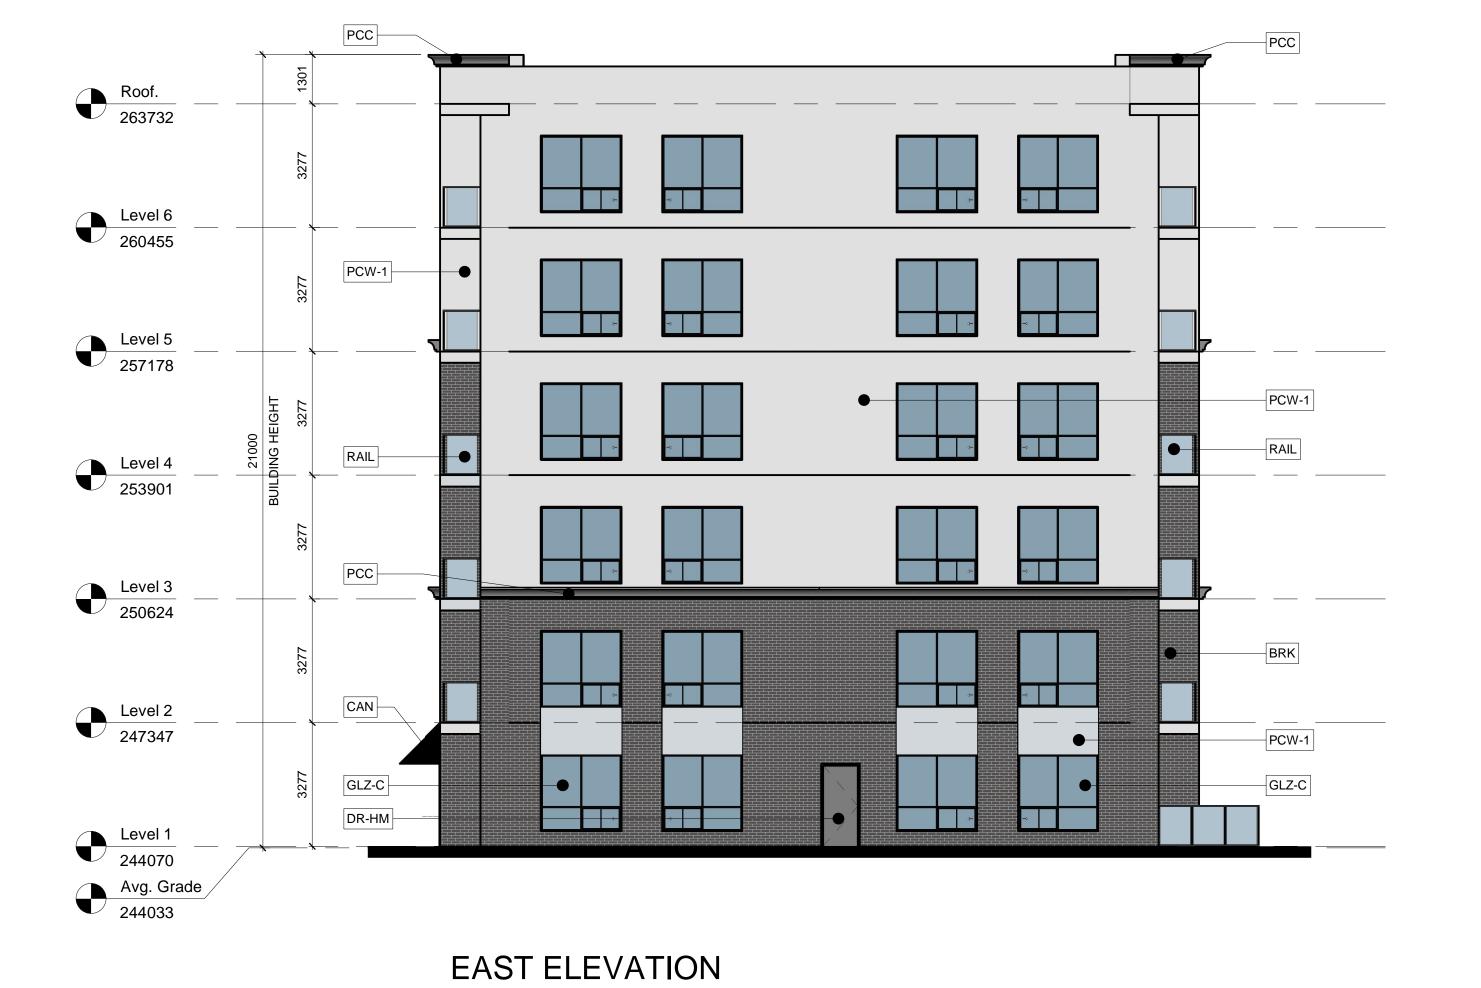

| ELEVATION LEGEND |                                                                                                                                    |  |  |
|------------------|------------------------------------------------------------------------------------------------------------------------------------|--|--|
| PCW-1            | PRECAST CONCRETE WALL. CONC. TO BE SMOOTH FINISH COATING.<br>COLOUR: "LIGHT STARRIDGE BEIGE" BY DULUX PAINT                        |  |  |
| PCW-2            | PRECAST CONCRETE WALL. CONC. TO BE SMOOTH FINISH COATING.<br>COLOUR: "CAMPBELLVILLE CLAY" BY DULUX PAINT                           |  |  |
| BRK              | PRECAST CONCRETE WALL WITH BRICK PANELIZED SYSTEM, IN METRIC JUMBO OR UTILITY BY BELDEN. COLOUR: CHARCOAL                          |  |  |
| PCC              | PRECAST CONCRETE CORNICE. COLOUR: CAMPBELLVILLE CLAY                                                                               |  |  |
| GLZ-C            | PRE-COATED BLACK ALUMINUM WINDOW w/ CLEAR VISION GLASS                                                                             |  |  |
| GLZ-O            | PRE-COATED BLACK ALUMINUM WINDOW w/ OPAQUE GLAZING,<br>COLOUR: OPACI-COAT *RAL-7022 'UMBRA GREY'                                   |  |  |
| DR-HM            | HOLLOW METAL MAN DOOR                                                                                                              |  |  |
| DR-AL            | BLACK ANOD. ALUMINUM MAN DOOR w/ TEMPERED GLAZING                                                                                  |  |  |
| DR-PD            | PRE-COATED BLACK ALUMINUM PATIO DOOR w/ CLEAR VISION GLASS                                                                         |  |  |
| RAIL             | PRE-COATED ALUMINUM GUARDRAIL, BLACK, 1070mm (MIN.) HIGH<br>w/TEMPERED GLAZING. MADE IN ACCORDANCE TO O.B.C. 4.1.5.14 & B 3.3.1.17 |  |  |
| CAN              | BLACK, FABRIC CANOPY WITH STEEL FRAME                                                                                              |  |  |
|                  |                                                                                                                                    |  |  |