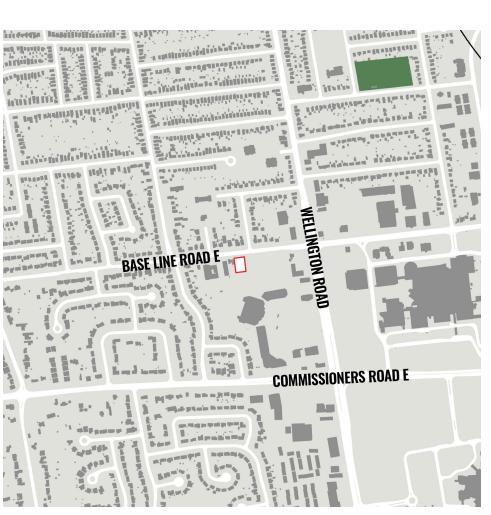

## **CONCEPT PLAN**

**PROJECT SITE** 

629 Base Line Road East

ROAD EAST

| Regulations                           | Required R8-3                                                                                                    | Proposed R8-3(_)                                |
|---------------------------------------|------------------------------------------------------------------------------------------------------------------|-------------------------------------------------|
| Permitted Uses:                       | Section 12.2                                                                                                     | Apartment Building                              |
| Lot Area:                             | 1000m² (min)                                                                                                     | *953m²                                          |
| Lot Frontage:                         | 25.0m (min)                                                                                                      | *21.9m                                          |
| Front Yard Depth:                     | 6.0 metres plus 1.0 metre per 10.0 metres of main building height or fraction thereof above the first 3.0 metres | *6.0m (as existing)                             |
| ·                                     | 1.2 metres per 3.0 metres of main building height or fraction thereof above 3.0                                  | *Interior Side Yard Depth<br>1.5m (as existing) |
| Interior Side and<br>Rear Yard Depth: | metres, but in no case<br>less than 4.5 metres                                                                   | Rear Yard Depth<br>19.5m (as existing)          |
| Landscape OS:                         | 30% (min)                                                                                                        | 37.6% (as existing)                             |
| Lot Coverage:                         | 35% (max)                                                                                                        | 28.2% (as existing)                             |
| Height:                               | 13.0m (max)                                                                                                      | <13.0 (as existing)                             |
| Density:                              | 65uph (max)                                                                                                      | 63uph                                           |
| Parking:                              | 0.5/unit (min)                                                                                                   | 5                                               |
| Driveway Width:                       | 6.0m (min)                                                                                                       | *3.0m (as existing)                             |
|                                       |                                                                                                                  | * - denotes special<br>provision required       |