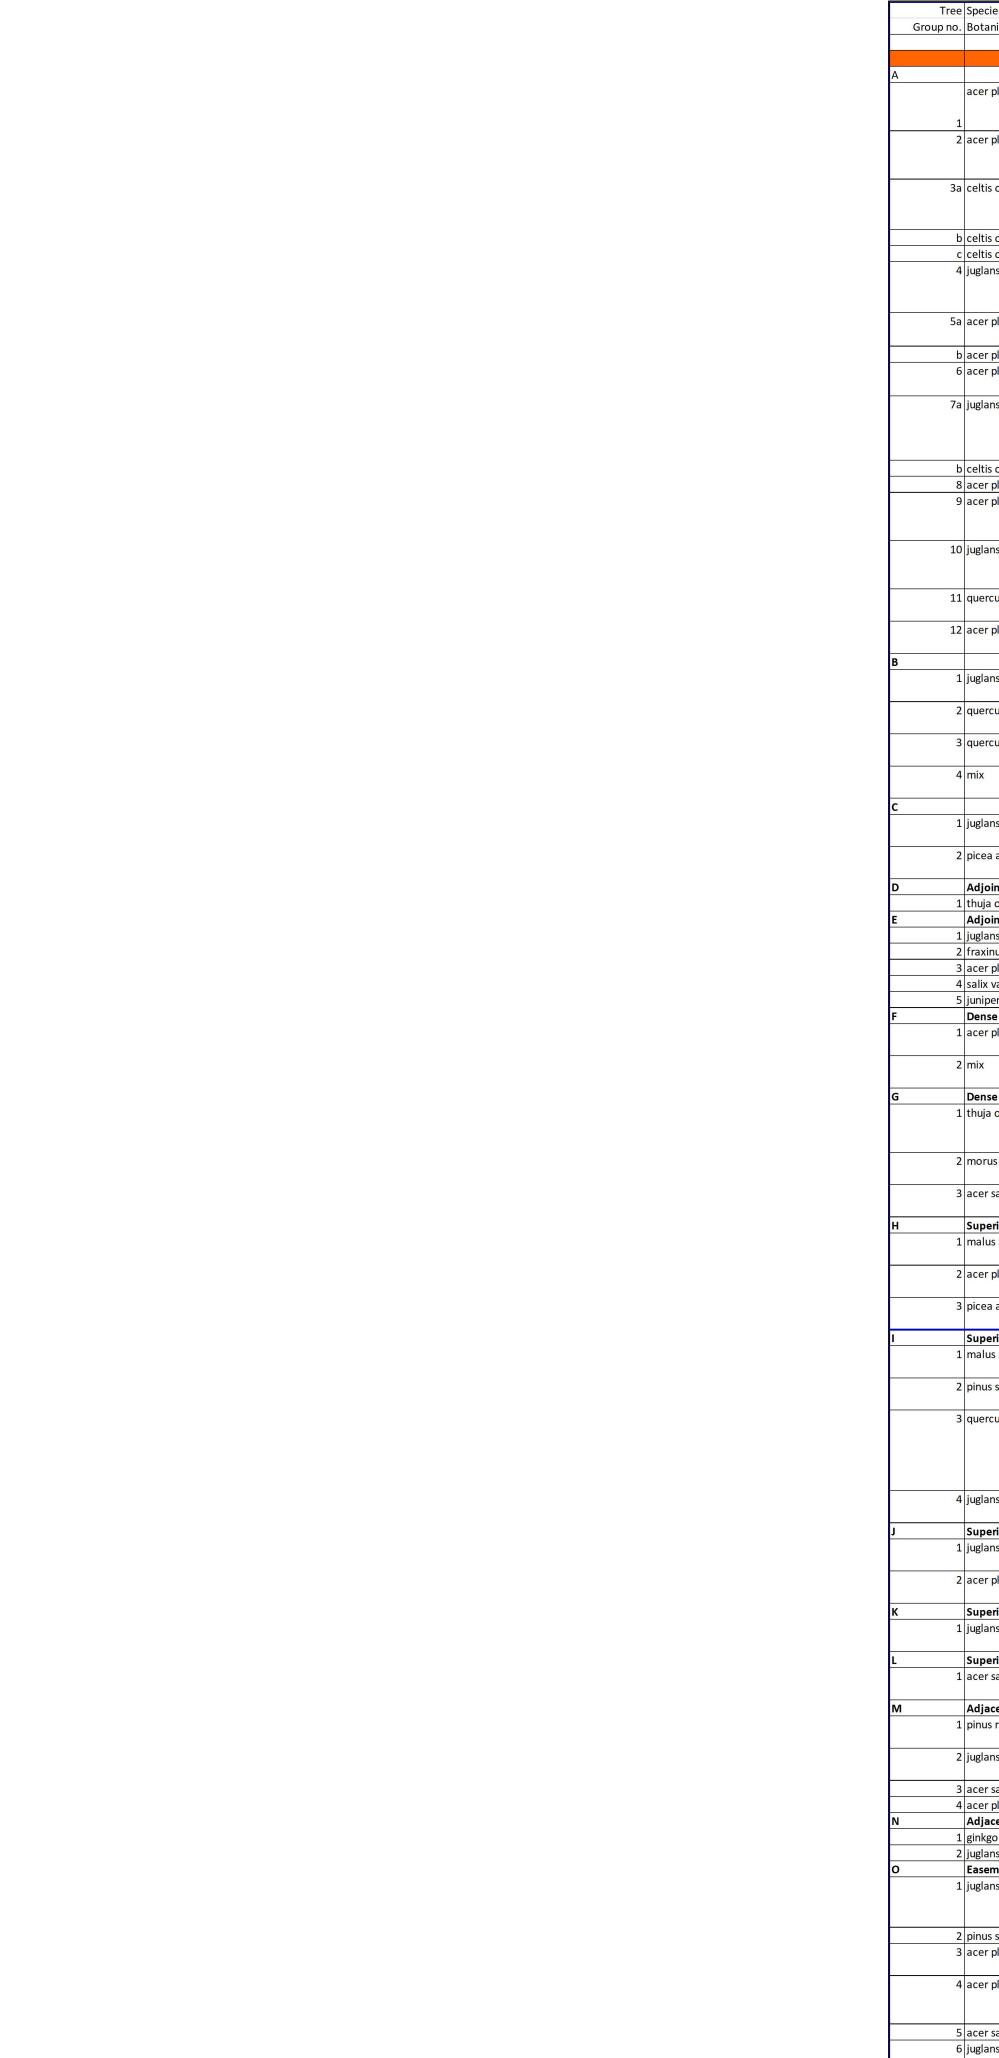

2 IREE TL1 TL1 SCALE: N.T.S.

|           | pecies<br>Iotanical Name                                | Common Name                                                    | Size<br>DBH (cm)     | radius (m) | Condition                                                                                                                                               | Location                                                               | Recommended<br>Action                |
|-----------|---------------------------------------------------------|----------------------------------------------------------------|----------------------|------------|---------------------------------------------------------------------------------------------------------------------------------------------------------|------------------------------------------------------------------------|--------------------------------------|
|           | cer platanoides                                         | Norway Maple                                                   | 15                   |            | poor; growing against fill                                                                                                                              |                                                                        |                                      |
| 1         |                                                         | Norway Maple                                                   | 3                    |            | 10% dieback; fair                                                                                                                                       | west side of driveway on residential property line                     | Retain / Protect                     |
|           |                                                         |                                                                |                      | 2          |                                                                                                                                                         | west side of driveway on residential property line                     | Retain / Protect                     |
| ac        | eltis occidentalis                                      | Common Hackberry                                               | 17                   |            | good; in group of three; understorey of<br>buckthorn, Norway maple, honeysuckle                                                                         | west side of driveway on residential property line -                   | Retain / Protect                     |
| сс        | eltis occidentalis                                      | Common Hackberry<br>Common Hackberry<br>Black Walnut           | 28<br>12<br>80       | 6m         | good                                                                                                                                                    |                                                                        | Retain / Protect<br>Retain / Protect |
| . ,       |                                                         |                                                                |                      | om         | 2004                                                                                                                                                    | west side of driveway on residential property line                     | Retain / Protect                     |
|           |                                                         | Norway Maple<br>Norway Maple                                   | 20                   | 2m         | tar spot on leaves tar spot on leaves                                                                                                                   | east side of driveway<br>within GC ownership                           | remove                               |
|           |                                                         | Norway Maple                                                   | 7-14                 |            | four trees growing in 2.5m space between<br>driveway and new house                                                                                      |                                                                        | Retain / Protect                     |
| a ji      | uglans nigra                                            | Black Walnut                                                   | 20-50                |            | 23 tree walnut grove; little understorey<br>located between driveway, new house<br>construction (north) and rear yards to the<br>west.                  | west side of driveway on<br>open area of Highland<br>GC                | Retain / Protect                     |
| 8 a       | cer platanoides                                         | Common Hackberry<br>Norway Maple                               | 12 + 23<br>10-17     |            | two hackberry trees on edge of driveway<br>8 trees naturalizing on edge of driveway                                                                     | east side of driveway                                                  | Retain / Protect<br>remove           |
| 9 a       | cer platanoides                                         | Norway Maple                                                   | 10-17                |            | multi- and single-stem maples growing into<br>overhead wires on edge of driveway and<br>naturalizing the understorey                                    | east side of driveway<br>within GC ownership                           | remove                               |
|           |                                                         | Black Walnut                                                   | 75                   |            | located within adjoining property<br>overhanging driveway. Ash and buckthorn<br>naturalizing adjacent to driveway.                                      | east side of driveway on<br>residential/GC property<br>line            | Retain / Protect                     |
|           |                                                         | White Oak<br>Norway Maple                                      | 48                   | 6m         | good<br>poor; growing adjacent to driveway,                                                                                                             | On proposed fire route<br>within site<br>On proposed fire route        | remove                               |
|           |                                                         |                                                                | 52                   |            | interfering with utilities                                                                                                                              | within site                                                            | remove                               |
|           | uglans nigra<br>uercus alba                             | Black Walnut<br>White Oak                                      | 50<br>50             |            | good                                                                                                                                                    | Within proposed parking<br>area within site<br>Within proposed parking | remove                               |
|           |                                                         | White Oak                                                      | 82                   |            | good                                                                                                                                                    | area within site<br>Within grassy area of                              | remove<br>Retain / Protect           |
| 4 r       | nix                                                     | Grape, honeysuckle, burningbush                                | 3m ht                |            | dense hedgerow                                                                                                                                          | site<br>Within proposed parking<br>area within site                    | remove                               |
| 1 j       | uglans nigra                                            | Black Walnut                                                   | 50                   |            | good                                                                                                                                                    | Within grassy area of                                                  | Retain / Protect                     |
| 2 p       | icea abies                                              | Norway Spruce                                                  | 70                   | 6m         | good                                                                                                                                                    | site<br>Within grassy area of<br>site                                  | Retain / Protect                     |
| 1 t       | -                                                       | White Cedar                                                    | 3-4m ht              |            | good; lines west side of driveway                                                                                                                       | on adjoining lot                                                       | Retain / Protect                     |
| 1 j       | 0 0                                                     | Black Walnut<br>White Ash                                      | 7+12+22+15<br>7      |            | good<br>good                                                                                                                                            | on adjoining lot<br>on adjoining lot                                   | Retain / Protect<br>Retain / Protect |
| 4 s       | alix var.                                               | Norway Maple Curly Willow Unipor                               | 7<br>multistem       |            | good<br>good                                                                                                                                            | on adjoining lot<br>on adjoining lot                                   | Retain / Protect<br>Retain / Protect |
| C         | uniperus sp<br>Dense Thicket<br>cer platanoides         | Juniper<br>Norway Maple                                        | 12-25                |            | good<br>good                                                                                                                                            | on adjoining lot<br>Within proposed fire                               | Retain / Protect                     |
| 2 r       | nix                                                     | Lilac, buckthorn, white cedar                                  | various              |            | Thicket of shrubs containing F1 maples                                                                                                                  | route of site<br>within grassy area of site                            | Retain / Protect                     |
| _         | Dense Grove<br>huja occidentalis                        | White Cedar                                                    | 25-40                |            | grove of cedars with dense edges and clear<br>understorey; buckthorn naturalizing on                                                                    | within grassy area of site                                             | Retain / Protect                     |
| 2 r       | norus alba                                              | Mulberry                                                       | 10-20                |            | edge<br>Invasive naturalizing in grove                                                                                                                  | within grassy area of site                                             | Retain / Protect                     |
| 3 a       | cer saccharinum                                         | Silver Maple                                                   | 120                  | 8m         | good                                                                                                                                                    | within grassy area of site                                             | Retain / Protect                     |
|           | uperintendent House Rear Yard<br>nalus sp.              | Apple                                                          | multistem            |            | poor; 75% dieback                                                                                                                                       | within future building<br>footprint                                    | remove                               |
|           | cer platanoides Crimson King                            | Crimson King maple                                             | 12                   |            | good; young trees                                                                                                                                       | within grassy area of site                                             | Retain / Protect                     |
|           | icea abies<br>uperintendent House Side Yard             | Norway Spruce                                                  | 40+47                | 6m         | Two trees with 2m clear of branches<br>growing together 3m apart                                                                                        | within grassy area of site                                             | Retain / Protect                     |
|           |                                                         | Apple                                                          | multistem            |            | fair; succoring; 25% dieback                                                                                                                            | within future building<br>footprint                                    | remove                               |
|           | inus strobus<br>uercus macrocarpus                      | White Pine<br>Bur Oak                                          | 38+45<br>125         |            | good; growing together<br>although showing good growth, the tree is                                                                                     | within grassy area of site                                             | Retain / Protect                     |
|           |                                                         |                                                                |                      |            | compromised by significant splitting along<br>the main trunk 4m above ground level. This<br>splitting poses a danger to other parts of<br>the property. | within grassy area of site                                             | Retain / Protect                     |
|           | uglans nigra<br>uperintendent House Side Yard           | Black Walnut                                                   | 38                   |            | good; pruned for overhead utilities                                                                                                                     | within grassy area of site                                             | Retain / Protect                     |
| 1 jı      | uglans nigra                                            | Black Walnut                                                   | 20                   | 3          | fair; 10% dieback                                                                                                                                       | within future building<br>footprint                                    | remove                               |
|           | cer platanoides<br>uperintendent House Side Yard        | Norway Maple                                                   | 15                   | 2          | growing into overhead wires                                                                                                                             | within future building<br>footprint                                    | remove                               |
| 1 ji      | •                                                       | Black Walnut                                                   | 65                   | 5          | 20% dieback                                                                                                                                             | within future building<br>footprint                                    | remove                               |
| 1 a       |                                                         | Silver Maple<br>House - property line                          | "63+76               | 5          | 20% dieback                                                                                                                                             | within future building<br>footprint                                    | remove                               |
| 1 p       | inus resinosa                                           | Red Pine                                                       | 38                   |            | good; growing in crowded property line                                                                                                                  | within future building<br>parking                                      | remove                               |
|           |                                                         | Black Walnut<br>Silver Maple                                   | 25-40<br>90          |            | good; Three walnuts growing on/near<br>property line<br>poor                                                                                            | within future building<br>parking<br>North of future parking           | remove                               |
| 4 a<br>4  | cer platanoides<br>Adjacent Lot North of Superintendent | Norway Maple<br>House                                          | 43                   |            | 10% dieback; fair                                                                                                                                       | North of future parking                                                | remove                               |
| 2 ji<br>E | uglans nigra<br>asement from Commissioners Road to      | Ginkgo<br>Black Walnut<br>o <b>Golf Course</b><br>Black Walnut | 25<br>25-60<br>25-50 |            | good<br>good; 4 trees<br>Four trees growing into fence; fair                                                                                            | On residential property<br>On residential property                     | Retain / Protect<br>Retain / Protect |
|           |                                                         |                                                                |                      |            |                                                                                                                                                         |                                                                        | Retain / Protect                     |
|           |                                                         | Scots Pine<br>Norway Maple                                     | 22<br>50             |            | growing with walnuts<br>two trees growing near property line; 20m<br>ht.; good condition                                                                | -                                                                      | Retain / Protect<br>Retain / Protect |
| 4 a       | cer platanoides                                         | Norway Maple                                                   | 15                   |            | growing near property line; within mix of<br>buckthorn, ash grape, burningbush; good<br>condition                                                       | In easement from<br>Commissioners Road to<br>Golf Course               | Retain / Protect                     |
| -         |                                                         | Silver Maple<br>Black Walnut                                   | 65<br>50+55          | 7m         | 50% dieback; poor<br>good; near hedgerow of plants west of<br>easement                                                                                  |                                                                        | Retain / Protect<br>Retain / Protect |
|           |                                                         | Black Walnut                                                   | 22                   |            | good; within hedgerow of plants west of easement                                                                                                        |                                                                        | Retain / Protect                     |
|           | uniperus virginiana                                     | Eastern Red Cedar<br>TORY LIST                                 | 5m ht                |            | on property east of easement                                                                                                                            |                                                                        | Retain / Protect                     |