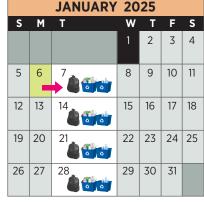

# **Business Collection Schedule**

October 2024 - September 2025

|    |    | 00 | TO | BER | 2024            |    |    |  |
|----|----|----|----|-----|-----------------|----|----|--|
| S  | М  | T  | W  | T   |                 | F  | S  |  |
|    |    | 1  | 2  | 3.  | 00              | 4  | 5  |  |
| 6  | 7  | 8  | 9  | 10. | 0 0             | 11 | 12 |  |
| 13 | 14 | 15 | 16 | 17  | <b>- A</b>      | 18 | 19 |  |
| 20 | 21 | 22 | 23 | 24  | <b>&amp;</b> 69 | 25 | 26 |  |
| 27 | 28 | 29 | 30 | 71  |                 |    |    |  |