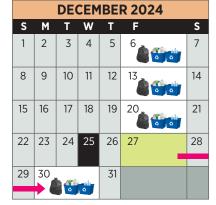

# **Business Collection Schedule**

October 2024 - September 2025

|    |    | 00 | TO | BER | 2024            |    |    |  |
|----|----|----|----|-----|-----------------|----|----|--|
| S  | М  | T  | W  | T   |                 | F  | S  |  |
|    |    | 1  | 2  | 3.  | 00              | 4  | 5  |  |
| 6  | 7  | 8  | 9  | 10. | 0 0             | 11 | 12 |  |
| 13 | 14 | 15 | 16 | 17  | <b>- A</b>      | 18 | 19 |  |
| 20 | 21 | 22 | 23 | 24  | <b>&amp;</b> 69 | 25 | 26 |  |
| 27 | 28 | 29 | 30 | 71  |                 |    |    |  |