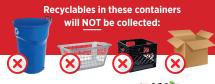

## **Recycling DON'Ts**

Paper: Unbagged shredded paper, waxed or foiled paper & boxes, construction paper, gift wrap, photos or wood

Glass: Broken glass, dishes, drinking glasses, ceramics, light bulbs, mirrors, window panes

Plastic: All wraps, films, packaging, bags, pouches, cutlery, Styrofoam<sup>™</sup>, foam packaging, hangers, toys, dishes, coffee pods

Metal: Hangers, pots & pans, propane canisters, appliances, batteries

Other: Hazardous and Special Product containers. all medical waste, wooden food crates