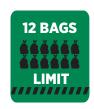

### All garbage must be bagged for collection.

- Maximum weight for a bag is 20 kg (44 lbs).
- Maximum size is 125 L.
- Maximum 12 bags per collection.
- Loose items or open bags will not be collected.
- Garbage in cans will not be collected.
- All mirrors, glass, or sharp items must be sealed separately in cardboard and labeled 'caution sharps' for collection.