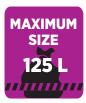

### All garbage must be bagged for collection.

- Maximum weight for a bag is 20 kg (44 lbs).
- Maximum size is 125 L.
- Maximum 12 bags per collection.
- Loose items or open bags will not be collected.
- Garbage in cans will not be collected.
- All mirrors, glass, or sharp items must be sealed separately in cardboard and labeled 'caution sharps' for collection.