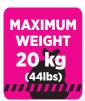

### All garbage must be bagged for collection.

- Maximum weight for a bag is 20 kg (44 lbs).
- Maximum size is 125 L.
- Maximum 12 bags per collection.
- Loose items or open bags will not be collected.
- Garbage in cans will not be collected.
- All mirrors, glass, or sharp items must be sealed separately in cardboard and labeled 'caution sharps' for collection.