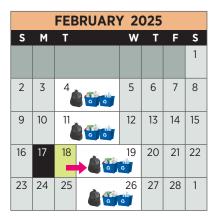

# **Business Collection Schedule**

October 2024 - September 2025

|    |    | 00 | TO | BER | 2024            |    |    |  |
|----|----|----|----|-----|-----------------|----|----|--|
| S  | М  | T  | W  | T   |                 | F  | S  |  |
|    |    | 1  | 2  | 3.  | 00              | 4  | 5  |  |
| 6  | 7  | 8  | 9  | 10. | 0 0             | 11 | 12 |  |
| 13 | 14 | 15 | 16 | 17  | <b>- A</b>      | 18 | 19 |  |
| 20 | 21 | 22 | 23 | 24  | <b>&amp;</b> 69 | 25 | 26 |  |
| 27 | 28 | 29 | 30 | 71  |                 |    |    |  |