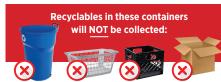

## **Recycling DON'Ts**

Paper: Unbagged shredded paper, waxed or foiled paper & boxes, construction paper, gift wrap, photos or wood

Glass: Broken glass, dishes, drinking glasses, ceramics, light bulbs, mirrors, window panes

Plastic: All wraps, films, packaging, bags, pouches, cutlery, Styrofoam<sup>™</sup>, foam packaging, hangers, toys, dishes, coffee pods

Metal: Hangers, pots & pans, propane canisters, appliances, batteries

Other: Hazardous and Special Product containers. all medical waste, wooden food crates