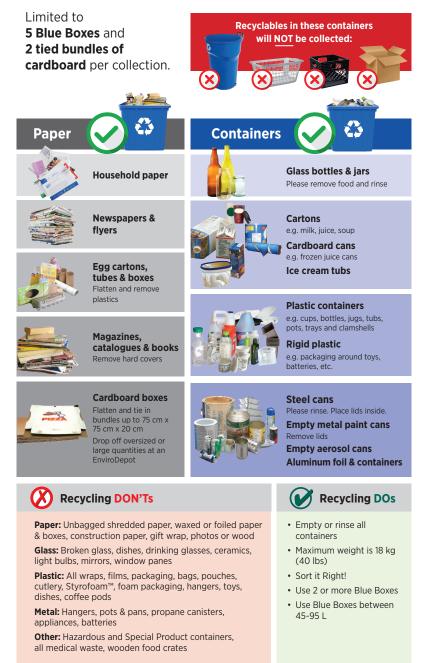

#### All garbage must be bagged for collection.

- Maximum weight for a bag is 20 kg (44 lbs).
- Maximum size is 125 L.
- Maximum 12 bags per collection.
- Loose items or open bags will not be collected.
- Garbage in cans will not be collected.
- All mirrors, glass, or sharp items must be sealed separately in cardboard and labeled 'caution sharps' for collection.

Caution Sharps

#### Place garbage or recycling to curb by 7 a.m.

on collection day, but not before 6 p.m. the night before.

Scavengers and animals may rip open bags left out overnight, making them uncollectable. Setting out bags in the morning before 7a.m. can prevent scavenging.

Please keep collectors safe by placing waste on level ground, within 1 m of the curb and not on snowbanks.

Trade waste such as wooden pallets, discarded inventory, equipment and machine parts are not collectable at the curb.

#### Businesses do not receive bulk item or furniture collection.

Large items can be taken to the landfill for disposal; metal items and appliances can be recycled at no charge at the landfill (3502 Manning Drive).