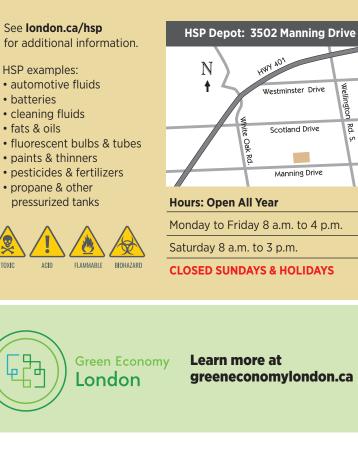

#### Hazardous and Special Products (HSP) london.ca/hsp

HSP is any waste that might be flammable, corrosive, toxic, or explosive and does not belong in regular garbage.

Businesses may dispose of small quantities of HSP at the Depot for no charge but must complete a Small Quantity Exemption form.

**City of London** P O Box 5035 300 Dufferin Ave. London, ON N6A 4L9 519-661-CITY (2489) london.ca

Manning Drive

London

**Business Garbage** & Recycling Calendar **October 2024 - September 2025** 