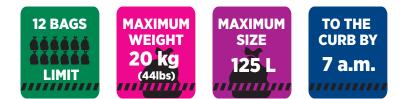

#### All garbage must be bagged for collection.

- Maximum weight for a bag is 20 kg (44 lbs).
- Maximum size is 125 L.
- Maximum 12 bags per collection.
- Loose items or open bags will not be collected.
- Garbage in cans will not be collected.
- All mirrors, glass, or sharp items must be sealed separately in cardboard and labeled 'caution sharps' for collection.

#### Place garbage or recycling to curb by 7 a.m.

on collection day, but not before 6 p.m. the night before.

Scavengers and animals may rip open bags left out overnight, making them uncollectable. Setting out bags in the morning before 7a.m. can prevent scavenging.