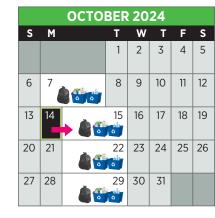

# **Business Collection Schedule**

**NOVEMBER 2024** 

WTFS

13 | 14 | 15 | 16

20 21 22 23

27 28 29 30

6 7

1 2

8 9

8

15

22

29

Collection day moves one day ahead

October 2024 - September 2025

SMT