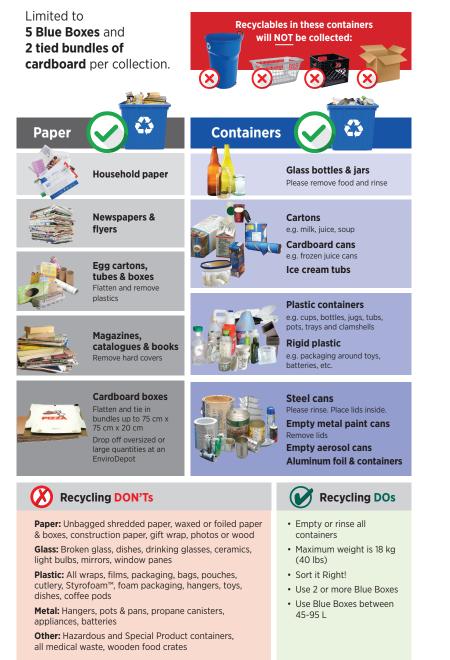

#### All garbage must be bagged for collection.

- Maximum weight for a bag is 20 kg (44 lbs).
- Maximum size is 125 L.
- Maximum 12 bags per collection.
- Loose items or open bags will not be collected.
- Garbage in cans will not be collected.
- All mirrors, glass, or sharp items must be sealed separately in cardboard and labeled 'caution sharps' for collection.

Caution Sharps

### Businesses do not receive bulk item or furniture collection.

Large items can be taken to the landfill for disposal: metal items and appliances can be recycled at no charge at the landfill (3502 Manning Drive).