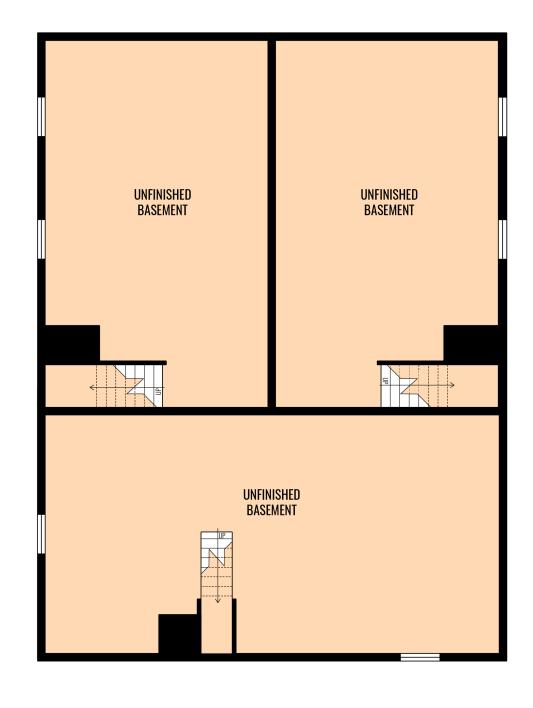

## **Existing Basement**

Client:

1000915350 Ontario Inc.

Project Site:

145 Base Line Road W / London / ON

Date:

1.1

August 27, 2024

Version:

**NOTE:** Plans are conceptual and for demonstration purposes. Full dimensioned architectural drawings will be required prior to submission for building permits.