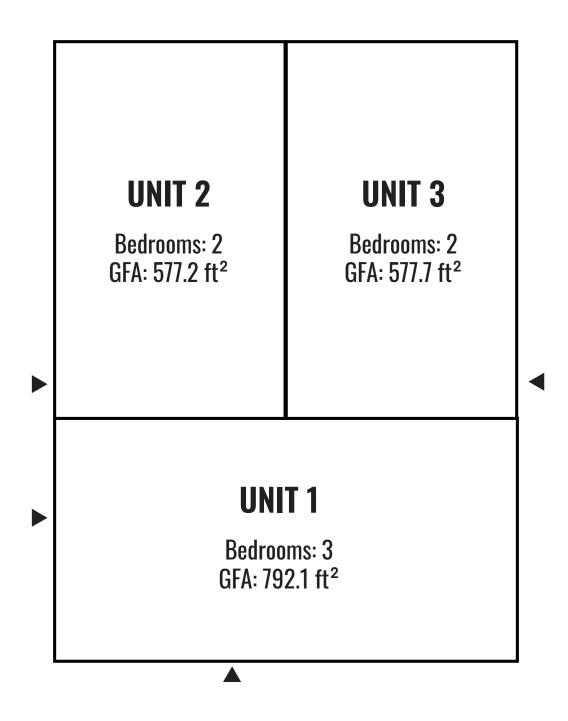

### **Proposed Basement**

**UNIT STATISTICS** 

Proposed Main Floor & Basement

Client:

1000915350 Ontario Inc.

Project Site:

145 Base Line Road W / London / ON

Date:

August 27, 2024

Version: 1.1

**NOTE:** Plans are conceptual and for demonstration purposes. Full dimensioned architectural drawings will be required prior to submission for building permits.