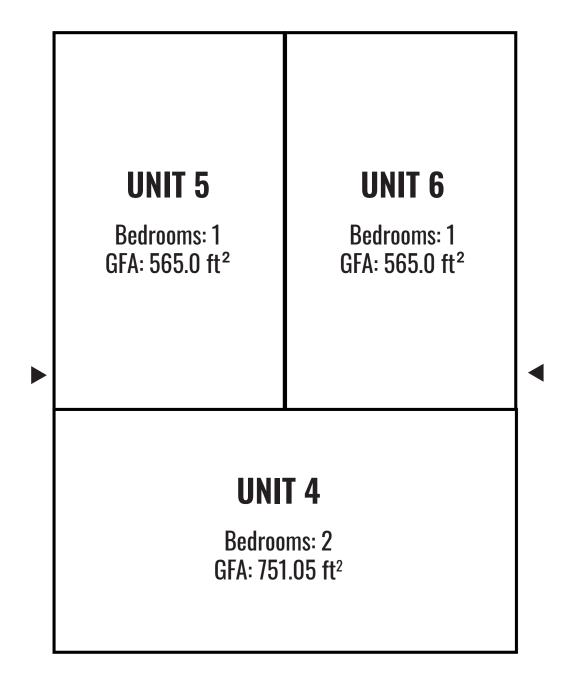

### **Proposed Basement**

**UNIT STATISTICS** 

Proposed Main Floor & Basement

Client:

1000915350 Ontario Inc.

Project Site:

145 Base Line Road W / London / ON

Date:

August 27, 2024

Version: 1.1

**NOTE:** Plans are conceptual and for demonstration purposes. Full dimensioned architectural drawings will be required prior to submission for building permits.