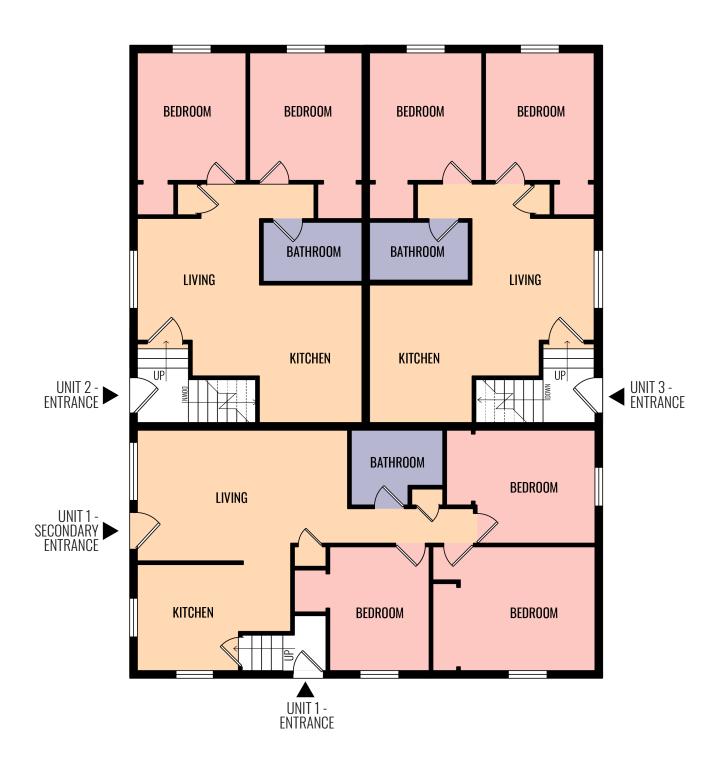

# **Existing Basement**

FLOOR PLANS

Existing Main Floor & Basement

Client:

1000915350 Ontario Inc.

Project Site:

145 Base Line Road W / London / ON

Date:

1.1

August 27, 2024

Version:

 $\label{NOTE:Plans} \textbf{NOTE:} \ Plans \ are \ conceptual \ and \ for \ demonstration \ purposes. \ Full \ dimensioned \ architectural \ drawings \ will \ be \ required \ prior \ to \ submission \ for \ building \ permits.$ 