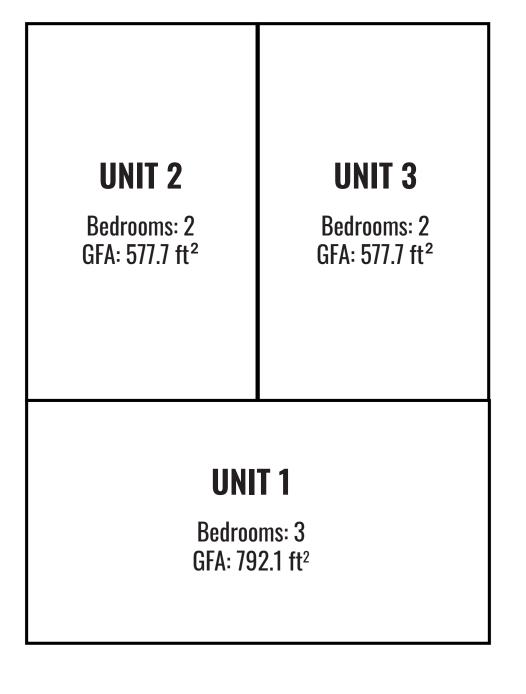

### **Proposed Basement**

**CONCEPTUAL FLOOR PLANS** 

Proposed Main Floor & Basement

Client:

1000915350 Ontario Inc.

**Project Site:** 

145 Base Line Road W / London / ON

Date:

August 27, 2024

Version: 1.1 **NOTE:** Plans are conceptual and for demonstration purposes. Full dimensioned architectural drawings will be required prior to submission for building permits.