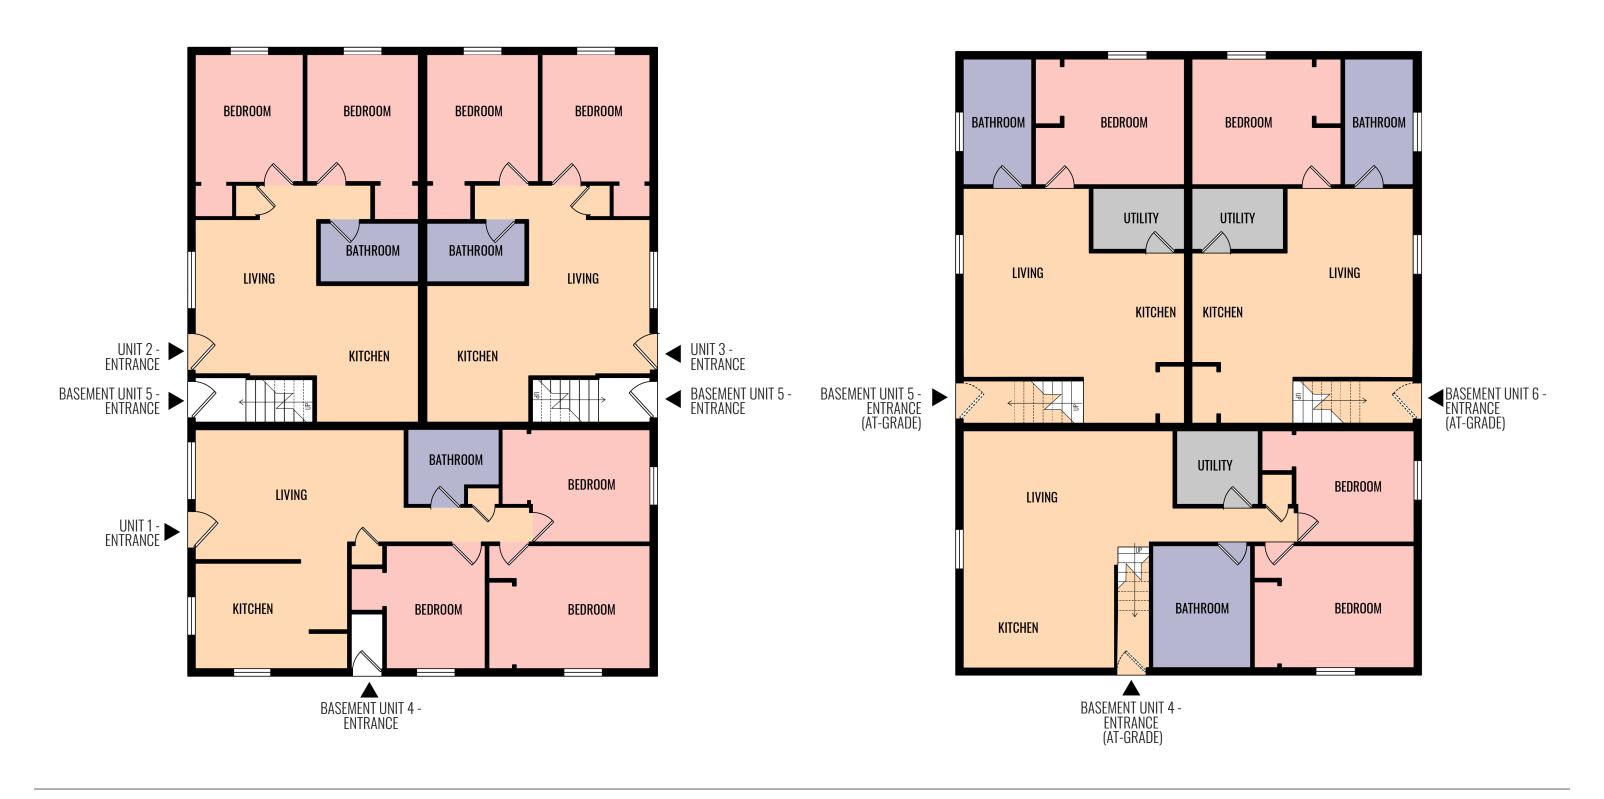

### **Proposed Basement**

**CONCEPTUAL FLOOR PLANS** 

Proposed Main Floor & Basement

Client:

1000915350 Ontario Inc.

**Project Site:** 

145 Base Line Road W / London / ON

Date:

August 27, 2024

Version: 1.1 **NOTE:** Plans are conceptual and for demonstration purposes. Full dimensioned architectural drawings will be required prior to submission for building permits.