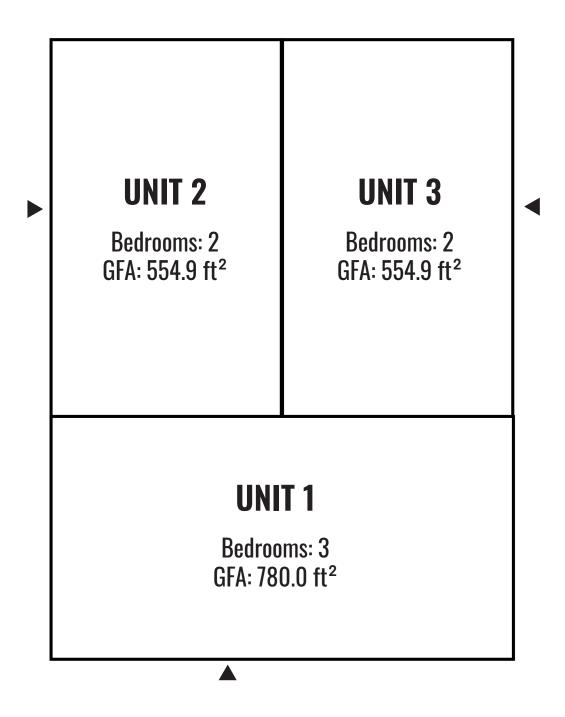

### **Proposed Basement**

**UNIT STATISTICS** 

Proposed Main Floor & Basement

Client:

1000915350 Ontario Inc.

Project Site:

145 Base Line Road W / London / ON

Date:

August 27, 2024

Version: 1.1

**NOTE:** Plans are conceptual and for demonstration purposes. Full dimensioned architectural drawings will be required prior to submission for building permits.