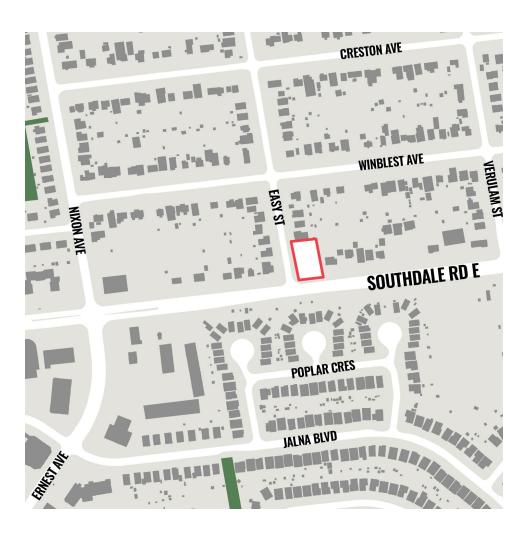

## **CONCEPT PLAN**

## **PROJECT SITE**

566 Southdale Road East & 818 Easy Street



## SITE DATA

| Regulations      | Required                                                                                                                                                                            | Proposed                     |
|------------------|-------------------------------------------------------------------------------------------------------------------------------------------------------------------------------------|------------------------------|
| Permitted Uses:  | Section 12.2                                                                                                                                                                        | Apartment Building           |
| Lot Area:        | 1,000m <sup>2</sup> (min.)