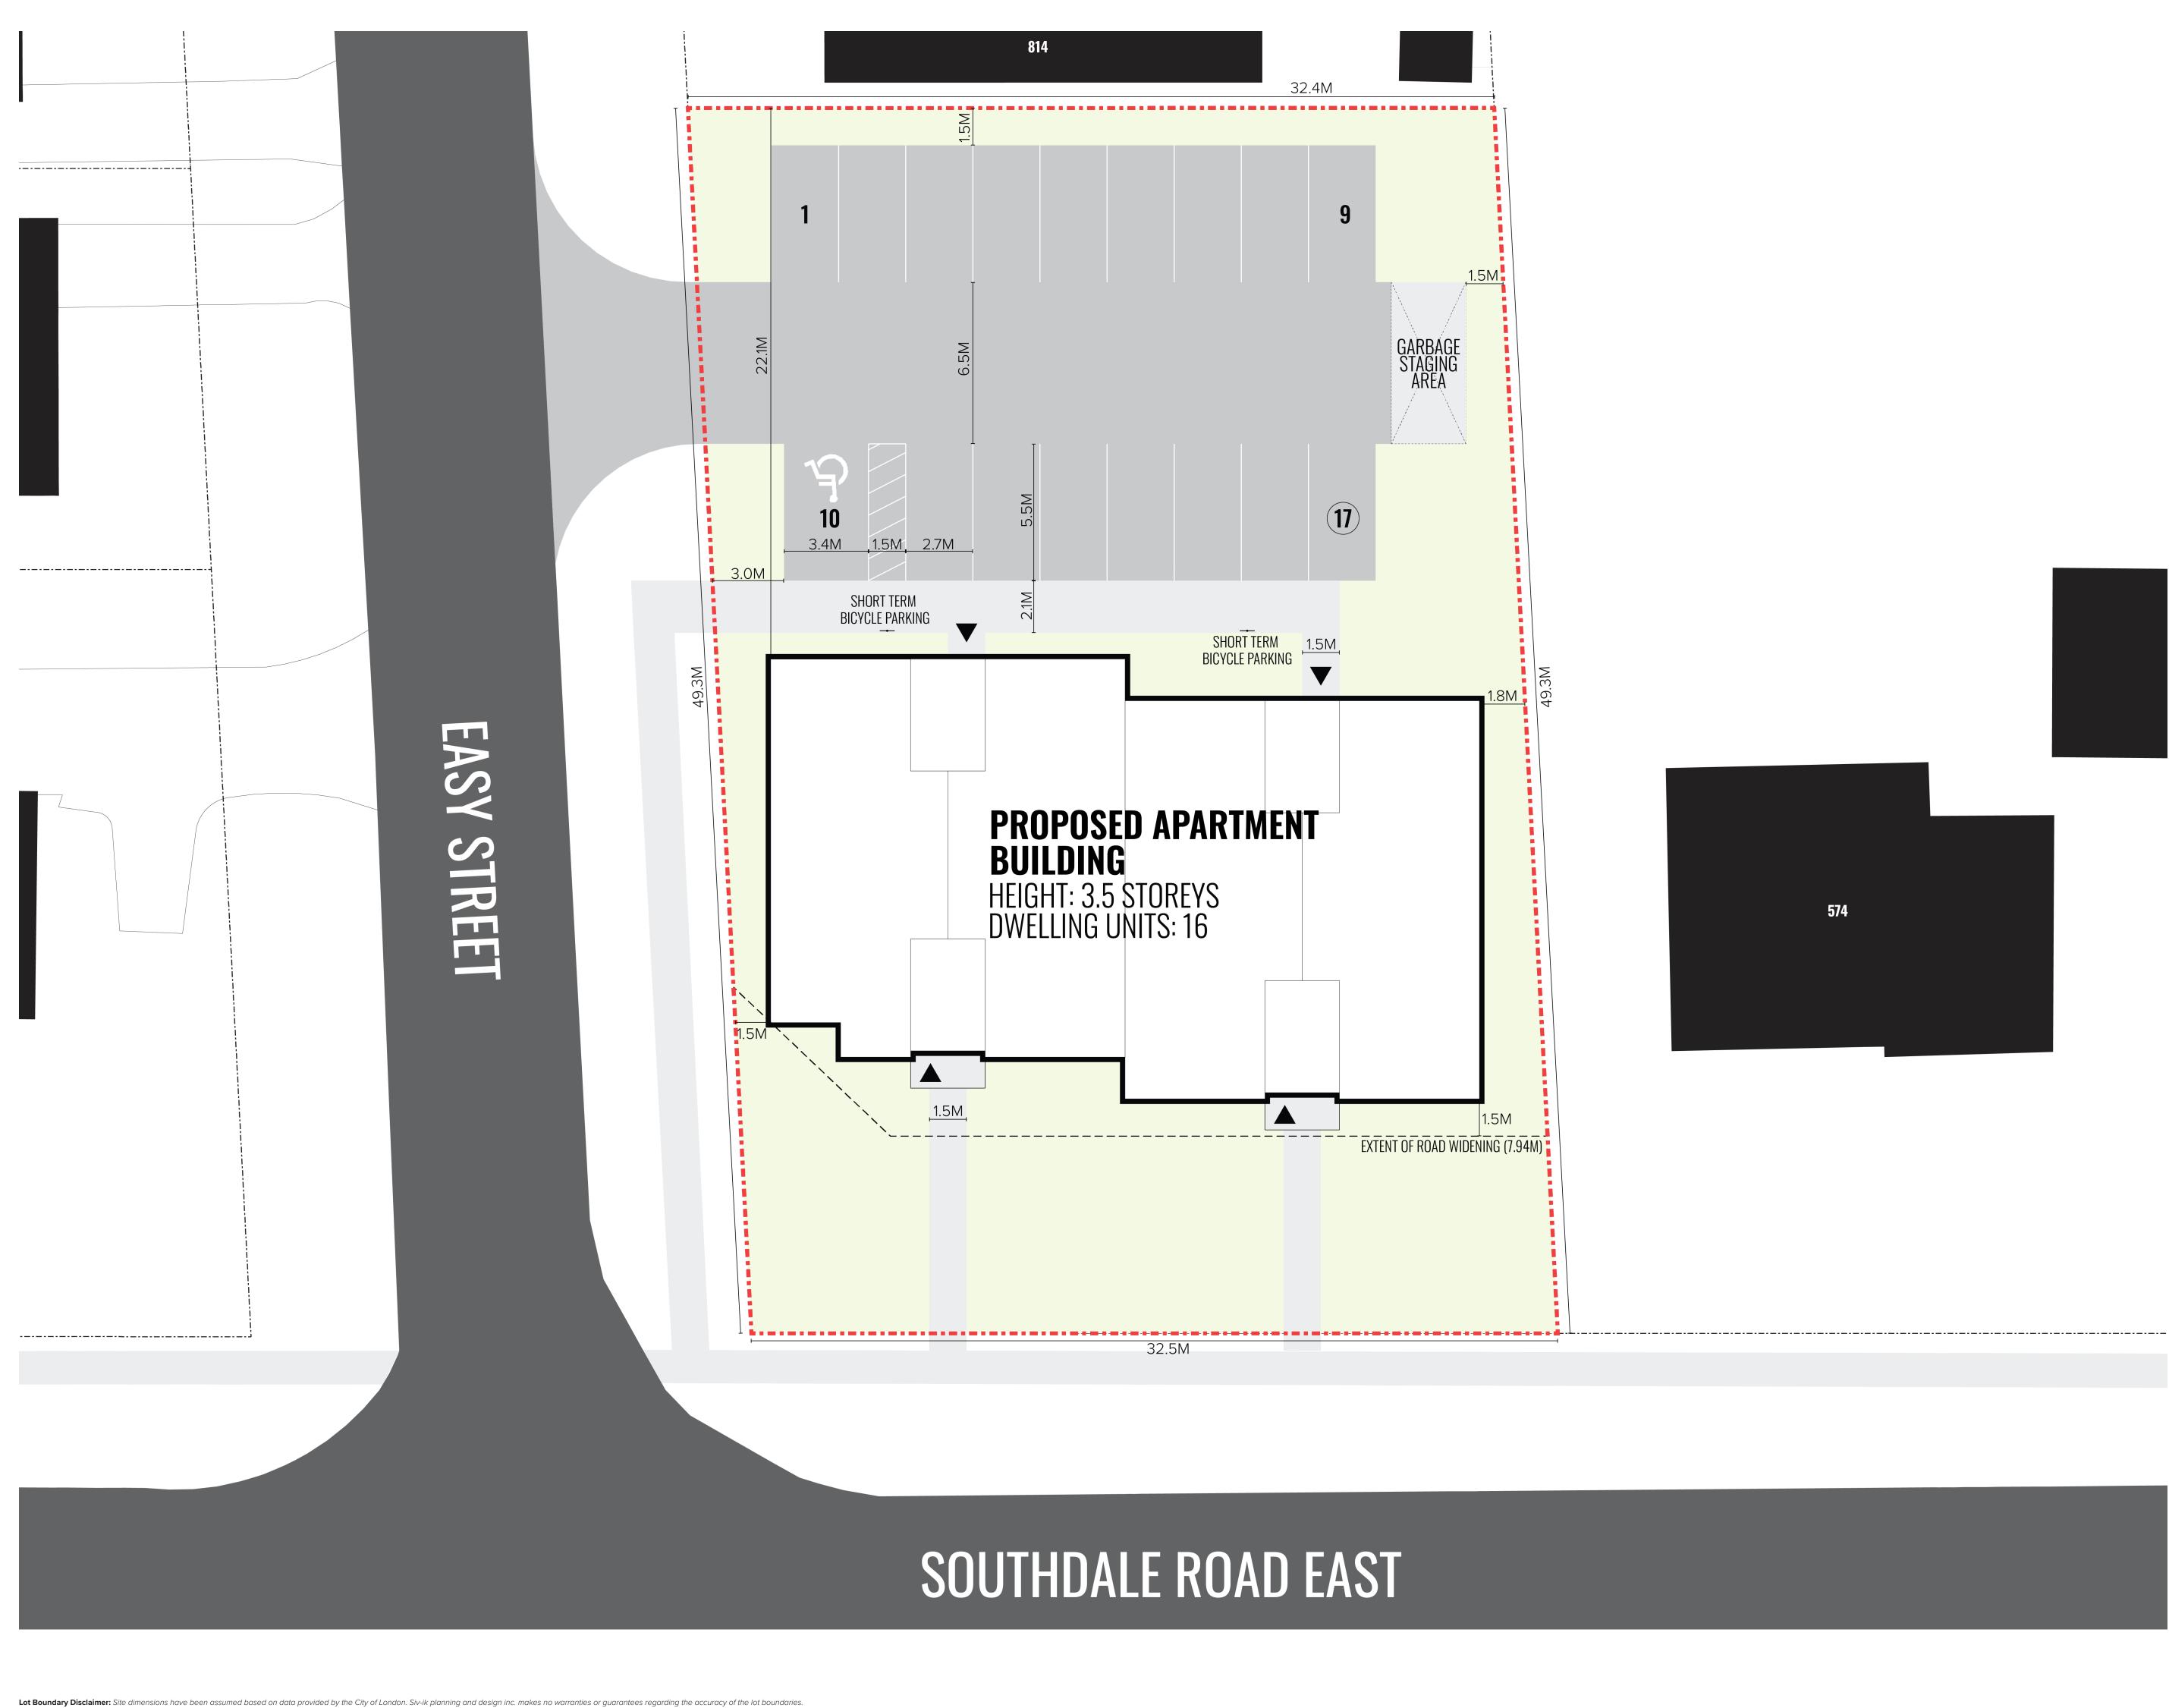

## SITE DATA

| Regulations      | Required                                                                                                                                                                            | Proposed                     |
|------------------|-------------------------------------------------------------------------------------------------------------------------------------------------------------------------------------|------------------------------|
| Permitted Uses:  | Section 12.2                                                                                                                                                                        | Apartment Building           |
| Lot Area:        | 1,000m <sup>2</sup> (min.)                                                                                                                                                          | 1,584.6m <sup>2</sup>        |
| Lot Frontage:    | 30.0m (min.)                                                                                                                                                                        | 32.5m                        |
|                  | 6 metres (19.7 feet) plus<br>1 metre (3.3 feet) per 10<br>metres (32.8 feet) of main<br>building height or fraction<br>thereof above the first 3.0<br>metres (9.8 feet)             |                              |
| Front & Exterior |                                                                                                                                                                                     | 1.5m (Front Yard)*           |
| Side Yard:       | 6.75m required                                                                                                                                                                      | 1.5m (Exterior Side Yard)*   |
|                  | 1.2 metres (3.9 feet) per 3<br>metres (9.8 feet) of main<br>building height or fraction<br>thereof above 3 metres (9.8<br>feet), but in no case less<br>than 4.5 metres (14.8 feet) |                              |
| Interior Side &  |                                                                                                                                                                                     | 1.8m (Interior Side Yard)*   |
| Rear Yard:       | 9.3m required                                                                                                                                                                       | 22.1m (Rear Yard)            |
| Landscaped Open  | · · · · · ·                                                                                                                                                                         |                              |
| Space:           | 30% (min.)                                                                                                                                                                          | 39.3%                        |
| Lot Coverage:    | 40% (max.)                                                                                                                                                                          | 28.4%                        |
| Height:          | 13.0m (max.)                                                                                                                                                                        | 12.0m                        |
| Density:         | 75uph (max.)                                                                                                                                                                        | 101uph*                      |
|                  | Apartments: 0.5 stalls/unit                                                                                                                                                         |                              |
| Parking:         | 8 total required                                                                                                                                                                    | 17 provided                  |
|                  |                                                                                                                                                                                     | * Requires Special Provision |