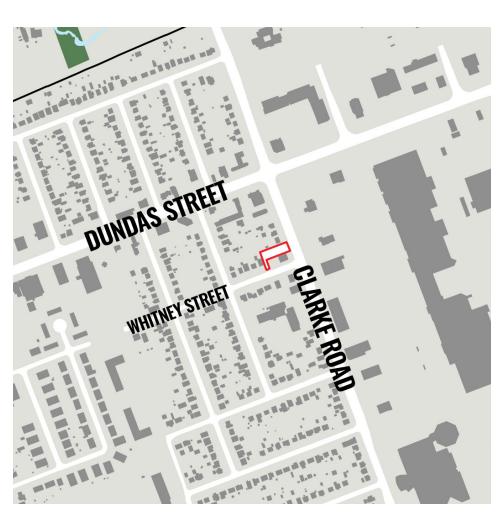

## WHITNEY STREET

Proposed

**CONCEPT PLAN** 

**PROJECT SITE** 383 Clarke Road

gulations