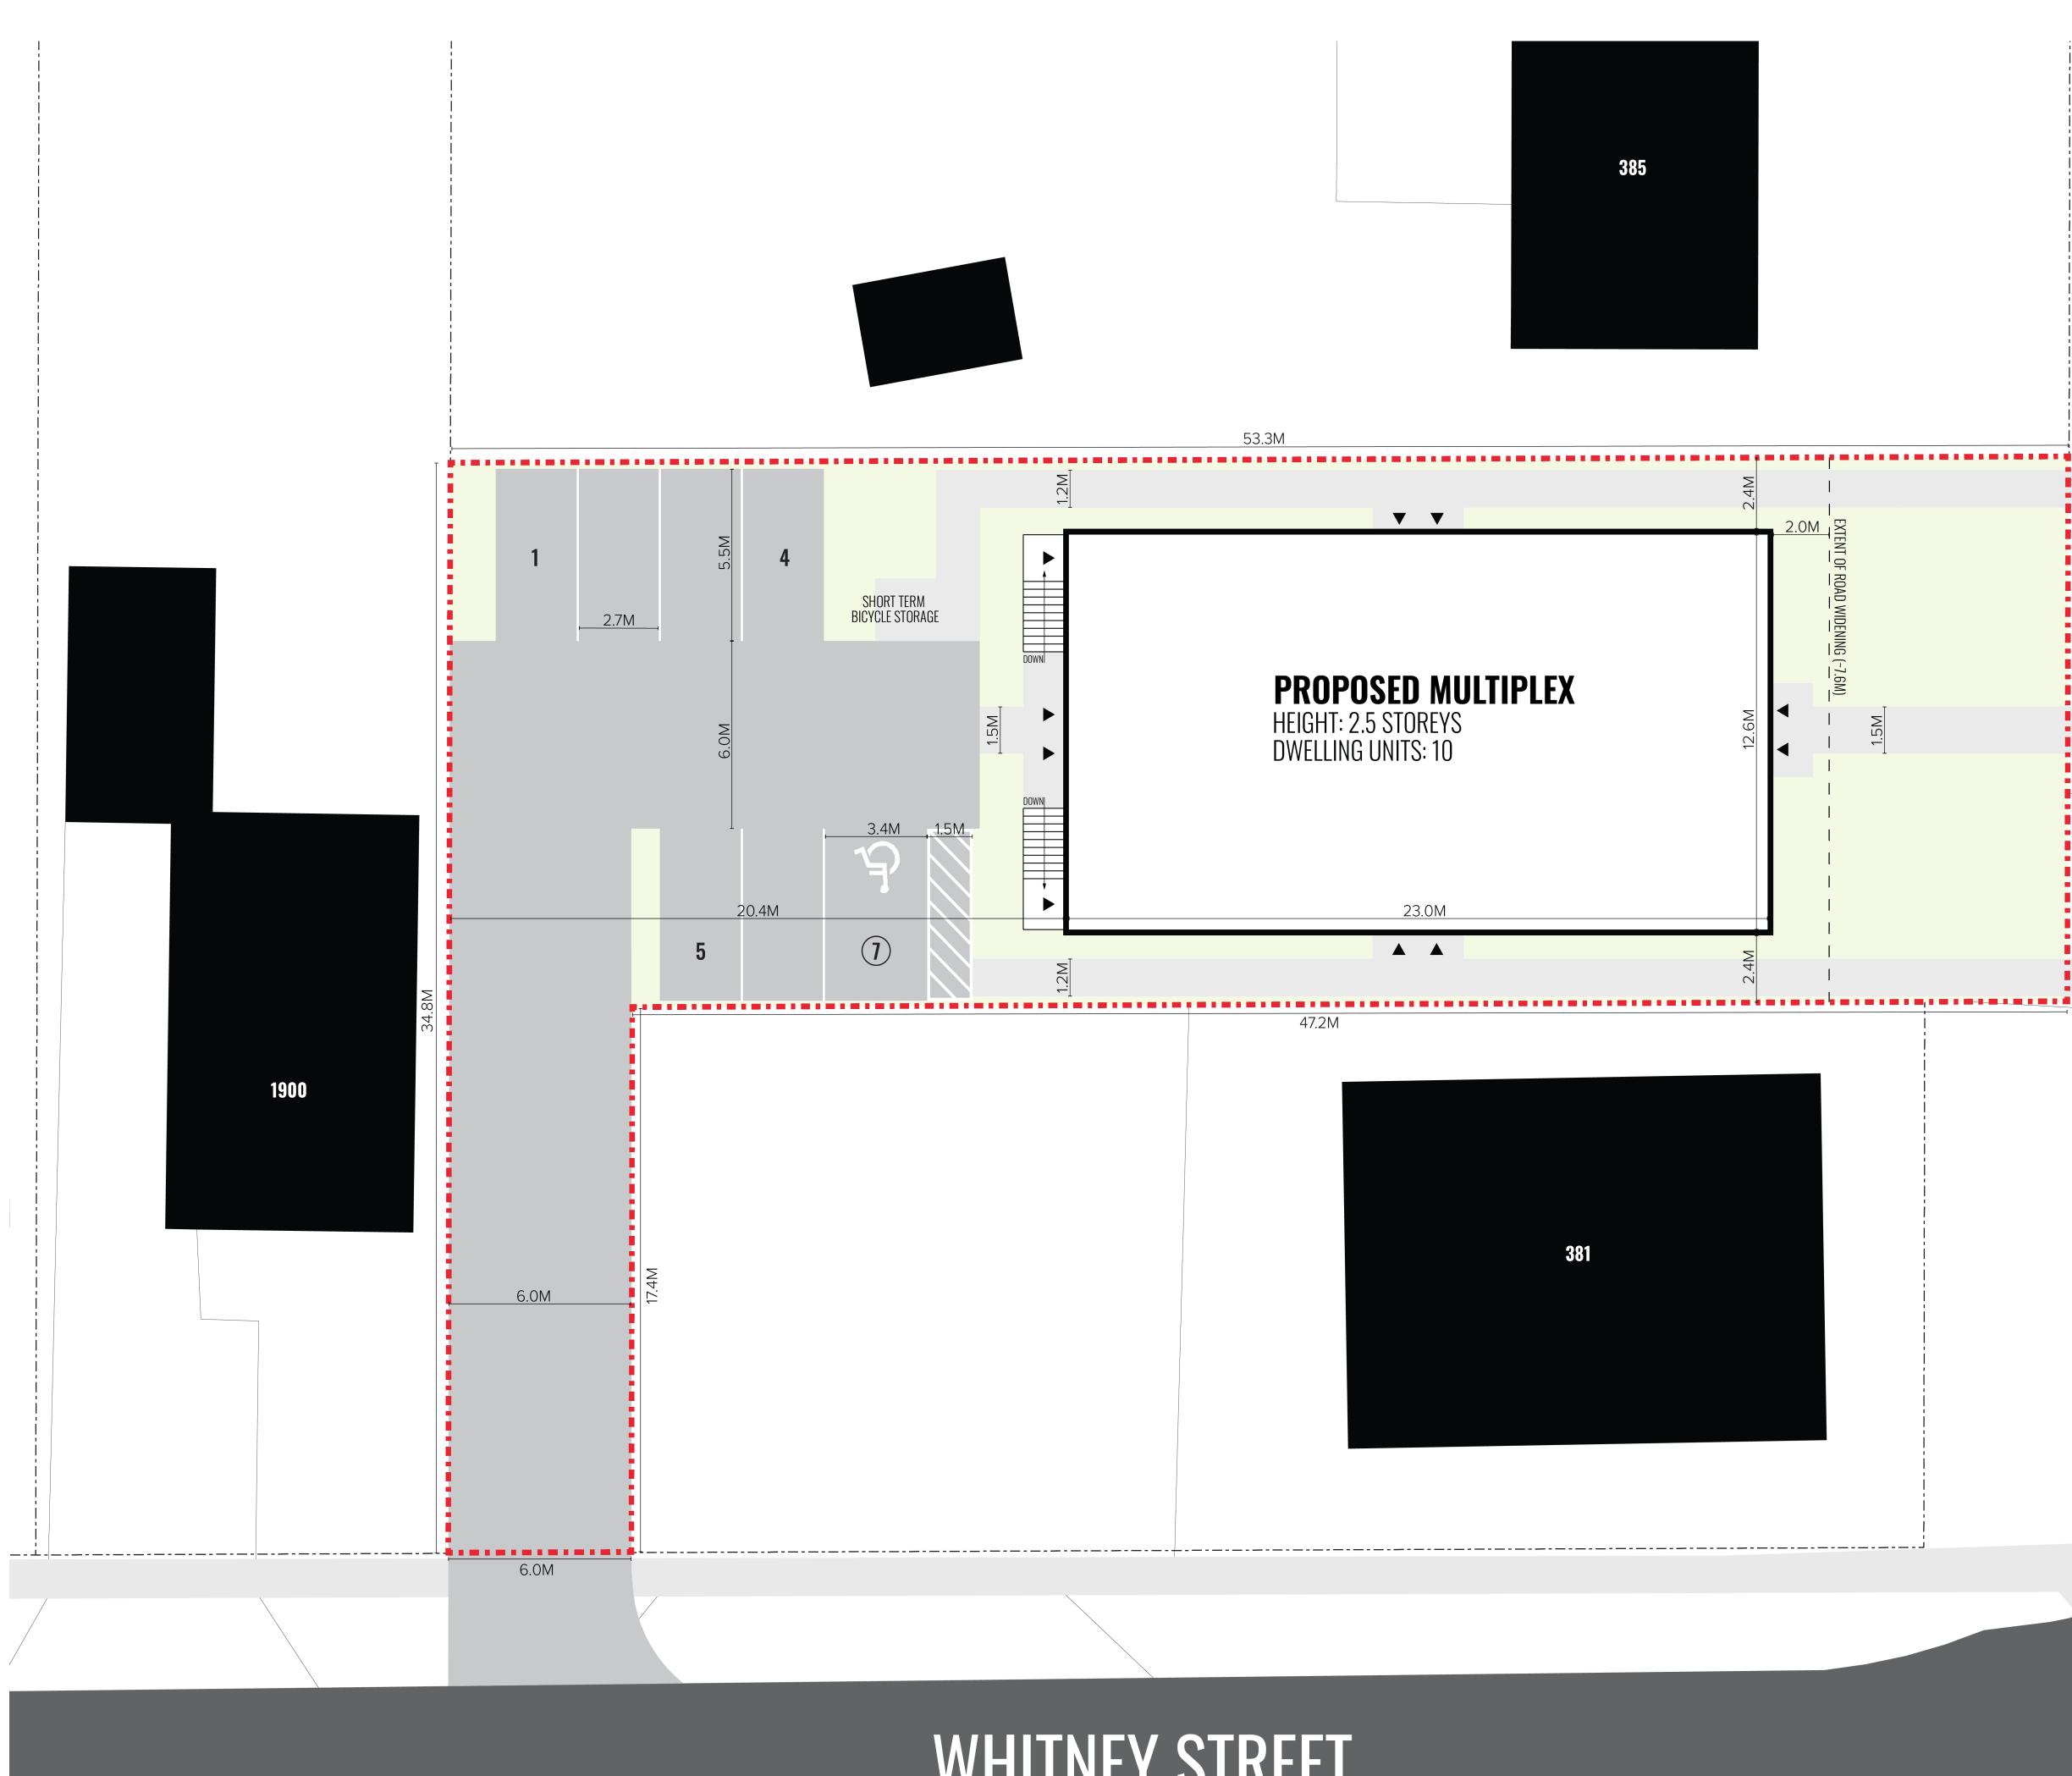

## WHITNEY STREET

Proposed

**CONCEPT PLAN** 

**PROJECT SITE** 383 Clarke Road

gulations

## SITE DATA D7

Required

| Permitted Uses:           | Section 12.2                                                                                                                                                                        | Apartment Building        |
|---------------------------|-------------------------------------------------------------------------------------------------------------------------------------------------------------------------------------|---------------------------|
| Lot Area:                 | 1,000m² (min.)                                                                                                                                                                      | 1,032.63m <sup>2</sup>    |
| Lot Frontage:             | 30.0m (min.)                                                                                                                                                                        | 17.4m* (As Existing)      |
| Front & Exterior          | 6 metres (19.7 feet) plus<br>1 metre (3.3 feet) per 10<br>metres (32.8 feet) of main<br>building height or fraction<br>thereof above the first 3.0<br>metres (9.8 feet)             |                           |
| Side Yard:                | 7.0m required                                                                                                                                                                       | Front Yard: 2.0m*         |
| Interior Side &           | 1.2 metres (3.9 feet) per 3<br>metres (9.8 feet) of main<br>building height or fraction<br>thereof above 3 metres (9.8<br>feet), but in no case less<br>than 4.5 metres (14.8 feet) | Interior Side Yard: 2.4m* |
| Rear Yard:                | 4.5m required                                                                                                                                                                       | Rear Yard: 20.4m          |
| Landscaped Open<br>Space: | 30% (min.)                                                                                                                                                                          | 37.1%                     |
| Lot Coverage:             | 40% (max.)                                                                                                                                                                          | 28.1%                     |
| Height:                   | 13.0m (max.)                                                                                                                                                                        | 9.0m                      |
| Density:                  | 75uph (max.)                                                                                                                                                                        | 97uph*                    |
| Parking:                  | 0.5/unit (5 required)                                                                                                                                                               | 7 provided                |

## CL ARKE ROA

17.4M

COPYRIGHT NOTICE Copyright  $\ensuremath{\mathbb{C}}$  2024 by [siv-ik] planning and design inc. The information contained in this document is the intellectual property of [siv-ik]. Reproduction of any portion of this document or use of the intellectual ideas contained within it for any other purpose is prohibited without the written consent of [siv-ik].