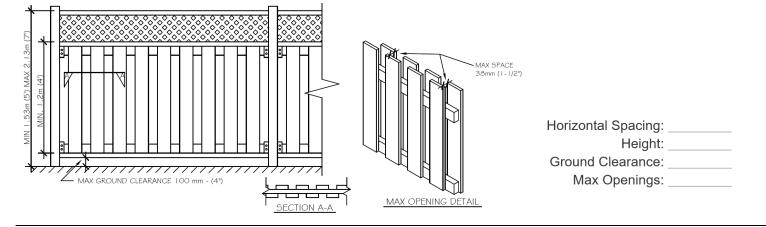

Horizontal Spacing:

Ground Clearance: \_\_\_\_

Max Openings: \_

Height: \_\_\_\_\_

| Municipal Address:                                                                                                                            |  |  |  |  |
|-----------------------------------------------------------------------------------------------------------------------------------------------|--|--|--|--|
| Type of Swimming Pool:  Inground  Above ground                                                                                                |  |  |  |  |
| Fence Construction Definitions:                                                                                                               |  |  |  |  |
| Horizontal Spacing – the vertical distance between the horizontal structural members.                                                         |  |  |  |  |
| Height – total height of the fence from ground to top of fence (including lattice).                                                           |  |  |  |  |
| Ground Clearance – distance between ground and bottom of fence.                                                                               |  |  |  |  |
| Max Openings – measurement between links, pickets, or boards. See below "max opening detail".                                                 |  |  |  |  |
| Examples of Fence Types (choose most applicable fence type(s)):                                                                               |  |  |  |  |
| Chain-Link Fence  MAX. 1 1/2* SPACING REQ.  MAX SPACE S 38mm (1-1/2*) (TYPICAL)  MAX OPENING DETAIL.  Height: Ground Clearance: Max Openings: |  |  |  |  |
| Wrought Iron/Picket Fence                                                                                                                     |  |  |  |  |
| SS (SQ) (SQ) (SQ) (SQ) (SQ) (SQ) (SQ) (S                                                                                                      |  |  |  |  |

## **Wood Fence**

SECTION A-A

| Other Fence Time (analify and provide images)                                           | Horizontal Spacing: _ |  |
|-----------------------------------------------------------------------------------------|-----------------------|--|
| Other Fence Type (specify and provide images):                                          | Height:               |  |
| Picture and details of fence and pool gate from company required if fence is around rim | neight                |  |
|                                                                                         | Ground Clearance:     |  |
| of above ground pool.                                                                   | Max Openings:         |  |