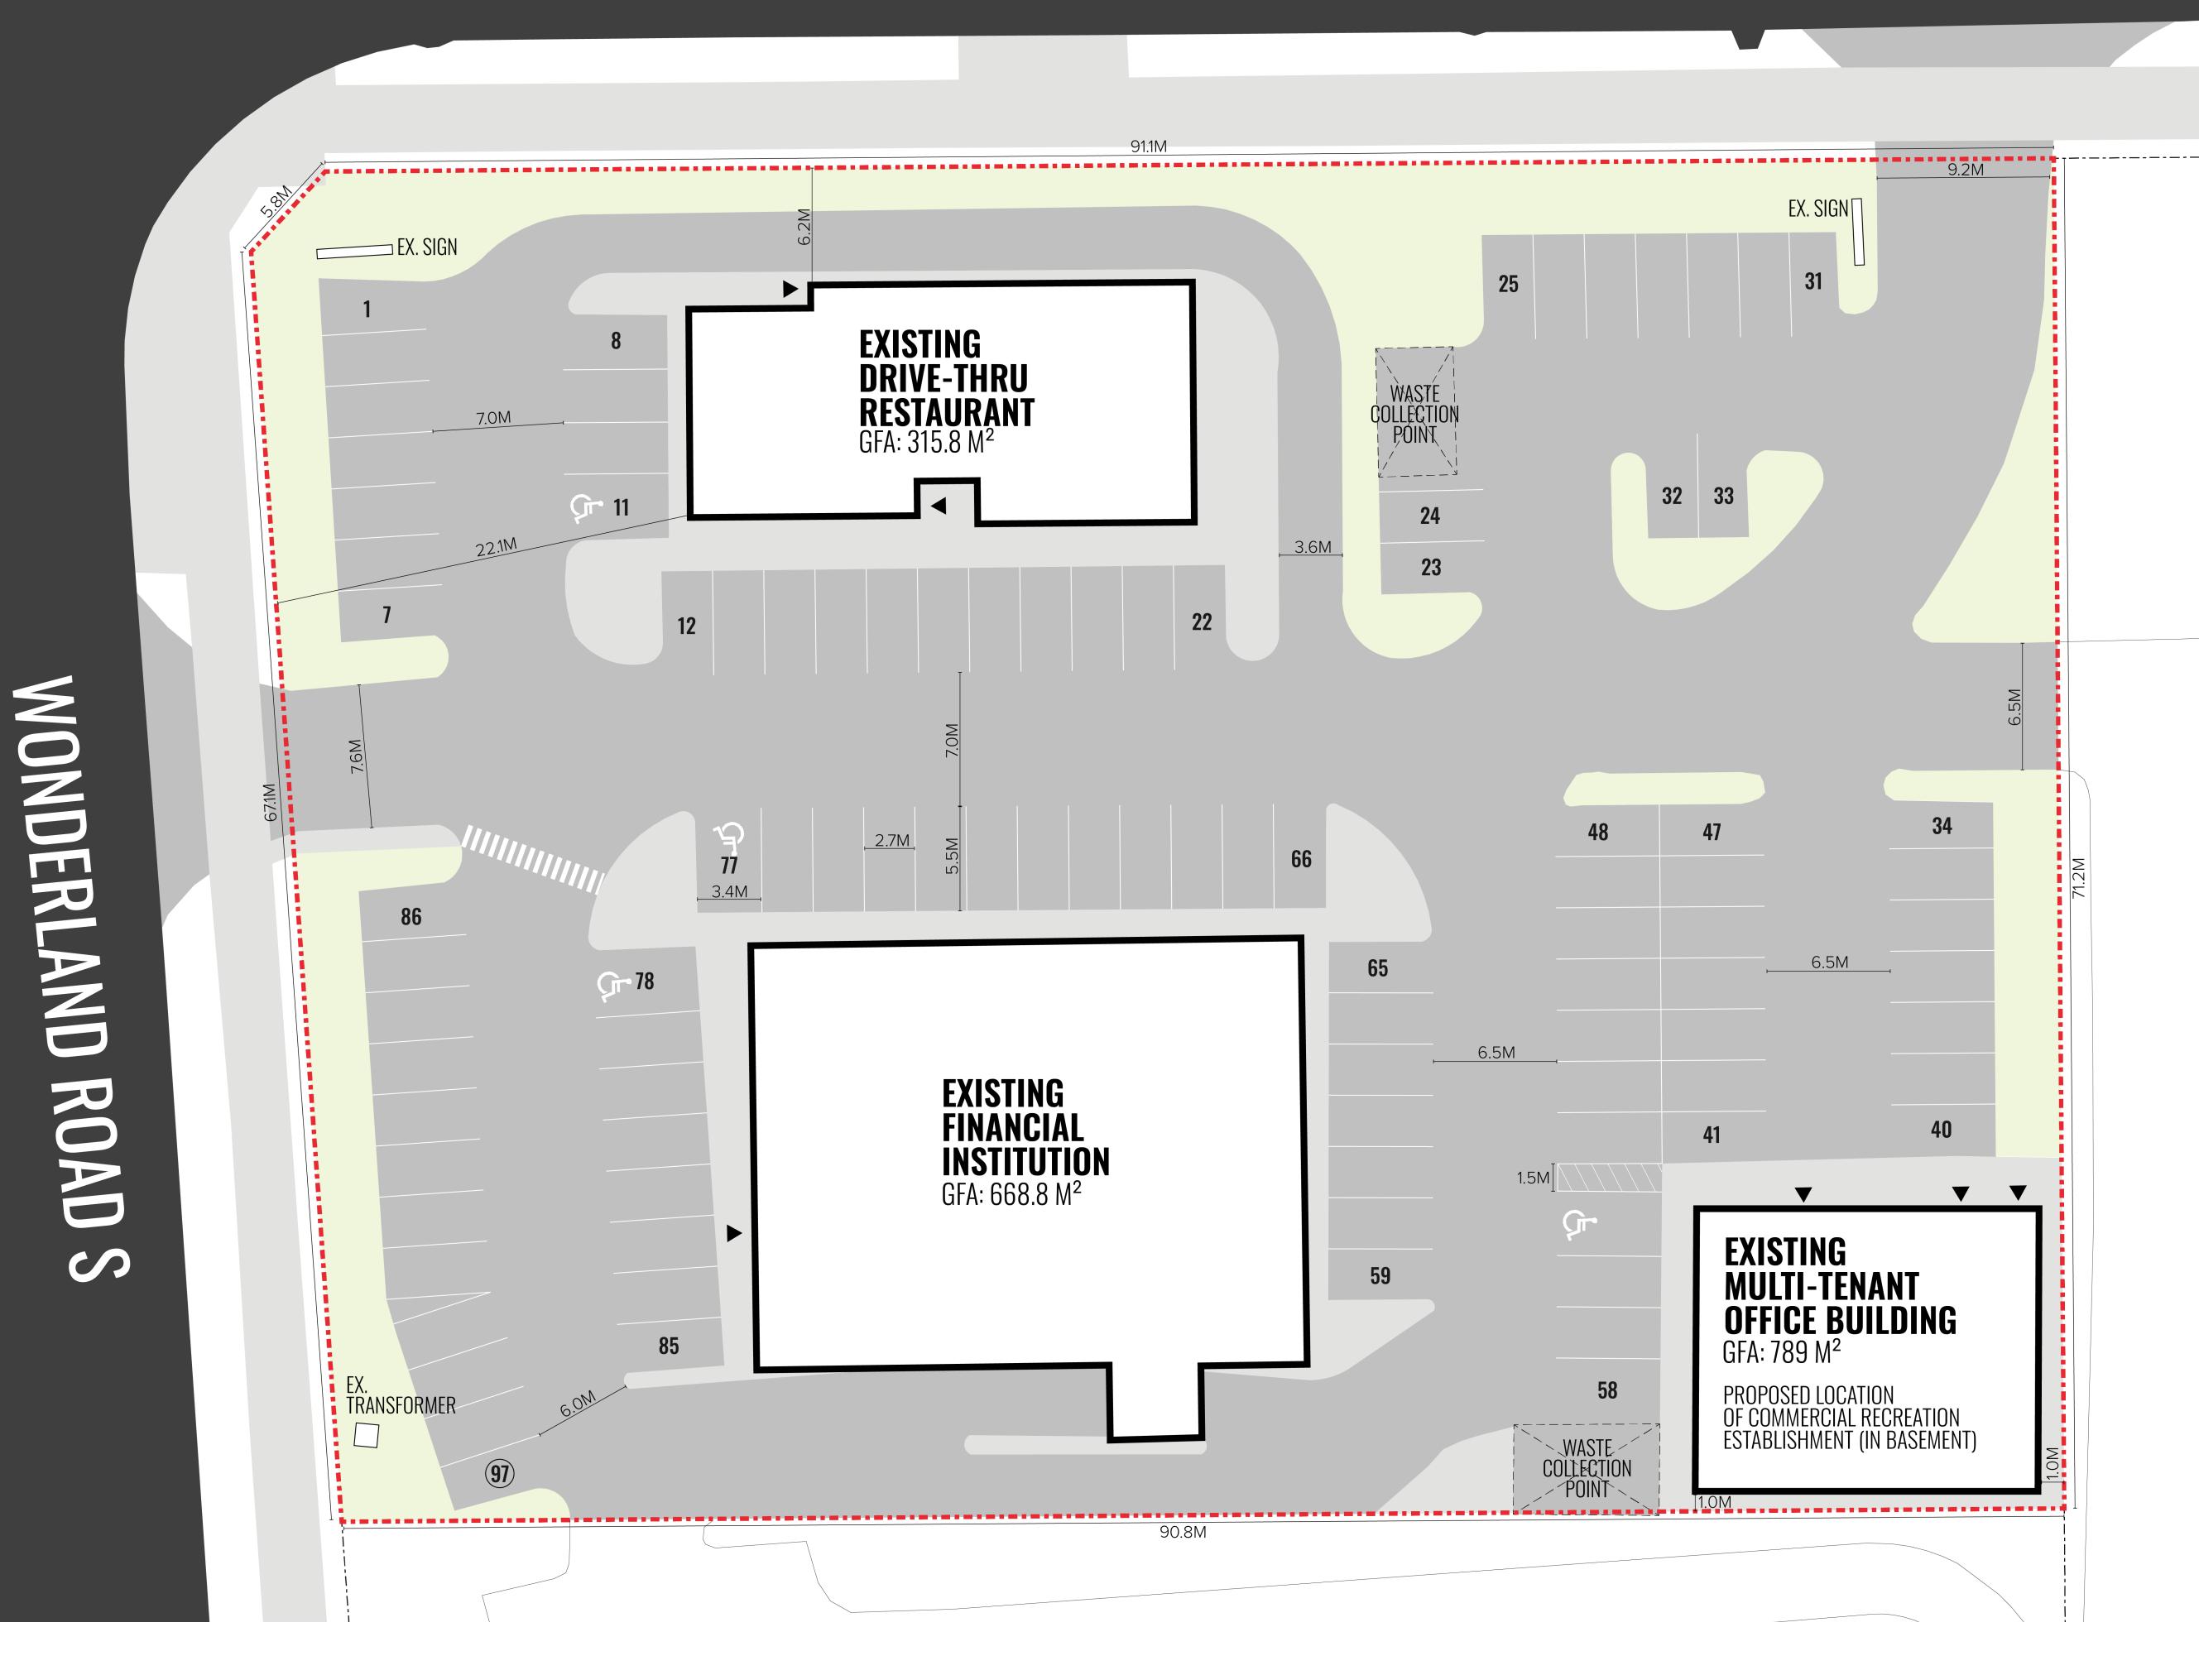

## SOUTHDALE ROAD W

Lot Boundary Disclaimer: Site dimensions have been assumed based on data provided by the City of London. Siv-ik planning and design inc. makes no warranties or guarantees regarding the accuracy of the lot boundaries.

## **EXISTING CONDITIONS PLAN**

**PROJECT SITE**379 Southdale Road West

## SITE DATA SA1/ASA3 (ON

|                             |                                         | LUML                                  |
|-----------------------------|-----------------------------------------|---------------------------------------|
| Regulations                 | Required                                | Proposed                              |
| Permitted Uses:             | Section 24.2                            | Commercial recreation establishments* |
| Lot Frontage:               | 30.0m (min.)                            | 67.1m (As Exsiting)                   |
| Lot Depth:                  | 50.0m (min.)                            | 90.8m (As Exsiting)                   |
| Front & Exterior Side Yard: | 0.0m (min.)                             | 6.2m (As Exsiting)                    |
| Interior Side & Rear Yard:  | 0.0m (min.)                             | 1.0m (As Exsiting)                    |
| Landscaped Open Space:      | 15% (min.)                              | 23.0% (As Exsiting)                   |
| Lot Coverage:               | 30% (max.)                              | 18.8% (As Exsiting)                   |
| Height:                     | 12.0m (max.)                            | 10.0m (As Exsiting)                   |
| Gross Floor Area:           | 6,000m² (max.)                          | 1773.1m² (As Exsiting)                |
|                             | Tier 1: 1 per 20m² gross<br>floor area  |                                       |
|                             | Tier 3: 1 per 50 m² gross<br>floor area |                                       |
| Parking:                    | 46 total required                       | 97 provided (As Exsiting)             |