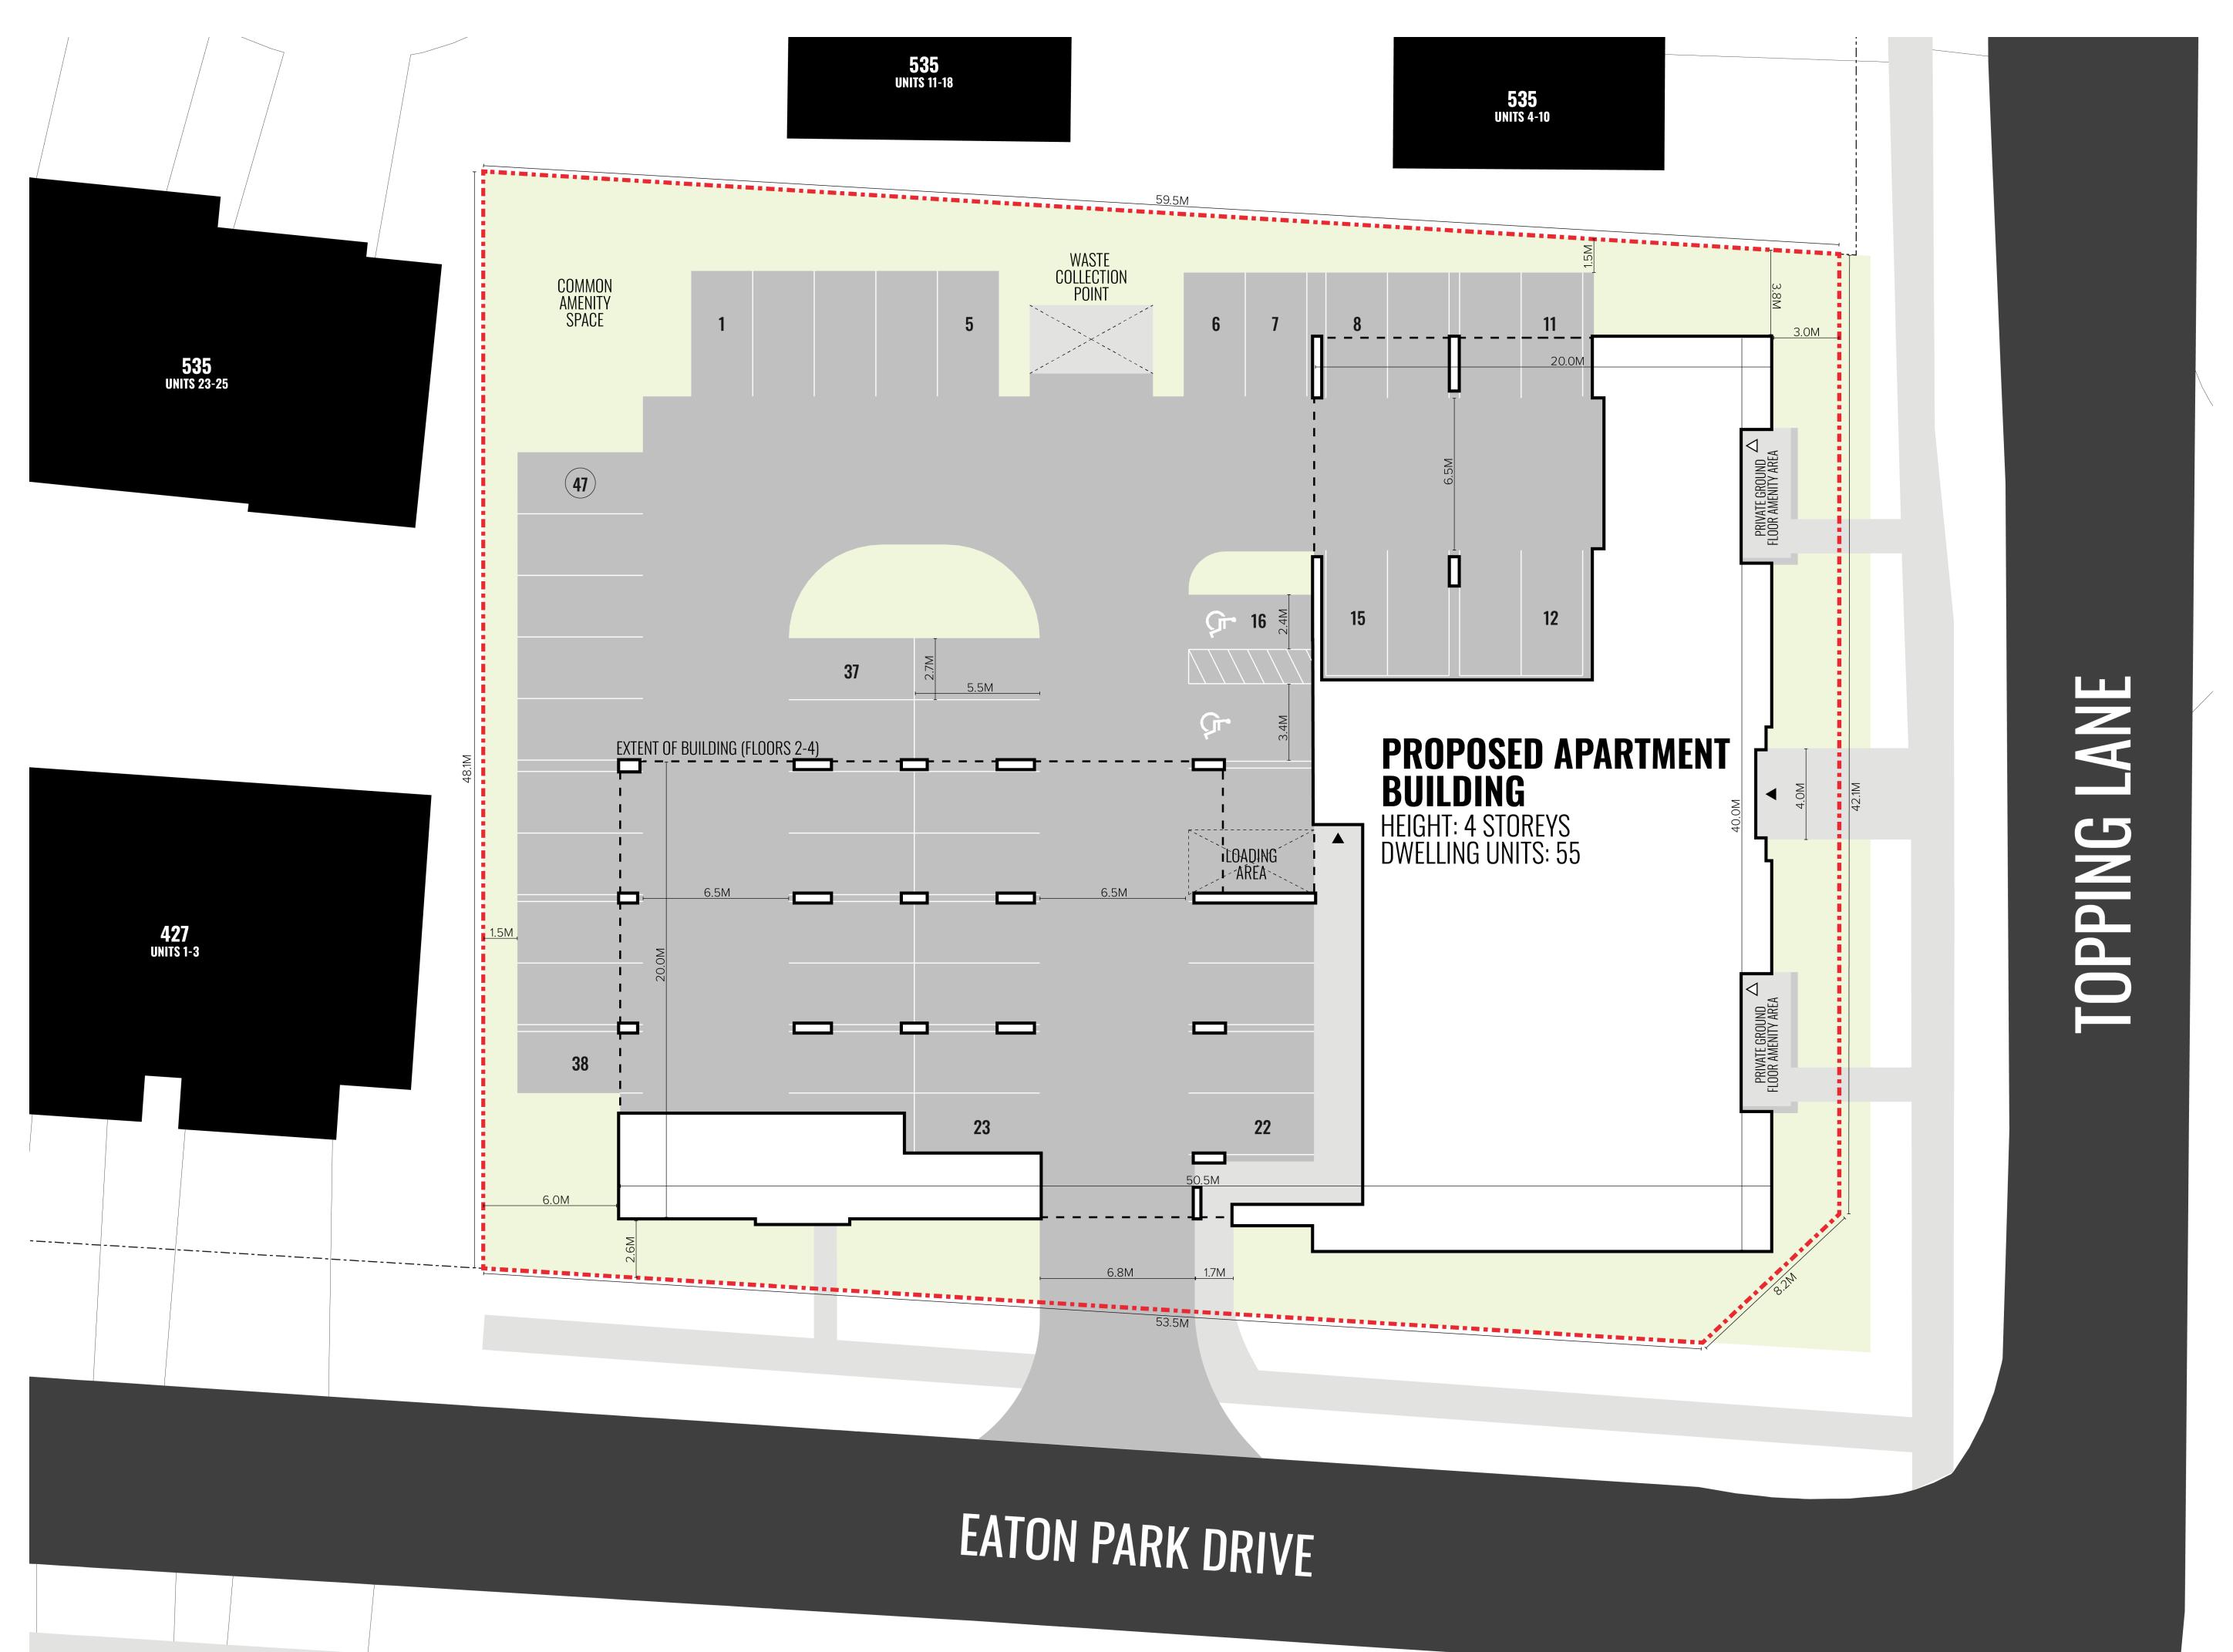

## **CONCEPT PLAN**

**PROJECT SITE** 

539 & 543 Topping Lane

**SITE DATA** 

|                           |                                                                                                                                                                                      | ZUNI                        |
|---------------------------|--------------------------------------------------------------------------------------------------------------------------------------------------------------------------------------|-----------------------------|
| Regulations               | Required                                                                                                                                                                             | Proposed                    |
| Permitted Uses:           | Section 12.2                                                                                                                                                                         | Apartment Building          |
| Lot Area:                 | 1,000m² (min.)                                                                                                                                                                       | 2,925.39m                   |
| Lot Frontage:             | 30.0m (min.)                                                                                                                                                                         | 42.1r                       |
| Front and Exterior        | 6 metres (19.7 feet) plus<br>1 metre (3.3 feet) per 10<br>metres (32.8 feet) of main<br>building height or fraction<br>thereof above the first 3.0<br>metres (9.8 feet).             | Front: 3.0m                 |
| Side Yard:                | 7.4m required                                                                                                                                                                        | Exterior Side: 2.6m         |
| Interior Side and         | 1.2 metres (3.9 feet) per 3<br>metres (9.8 feet) of main<br>building height or fraction<br>thereof above 3 metres (9.8<br>feet), but in no case less<br>than 4.5 metres (14.8 feet). | Rear: 6.0r                  |
| Rear Yard:                | 5.9m required                                                                                                                                                                        | Interior Side: 3.8n         |
| Landscaped Open<br>Space: | 30% (min.)                                                                                                                                                                           | 25.6%                       |
| Lot Coverage:             | 40% (max.)                                                                                                                                                                           | 47.6%                       |
| Height:                   | 13.0m (max.)                                                                                                                                                                         | 15.On                       |
| Density:                  | 75uph (max.)                                                                                                                                                                         | 188.0uph                    |
|                           | Apartment: 0.5/unit                                                                                                                                                                  |                             |
| Parking:                  | 23 required                                                                                                                                                                          | 0.85/unit (47 stalls        |
|                           |                                                                                                                                                                                      | * Requires Special Provisio |