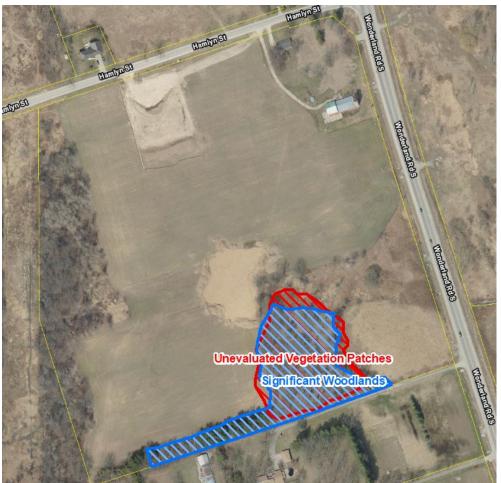

6. City of London; 1577 Wilton Grove Road; Previous Application: SPA18-132 Added: Wetland

7. 6019 Hamlyn Street; Previous Application: 39T-18504
Removed: Unevaluated Vegetation Patches
Added: Significant Woodlands