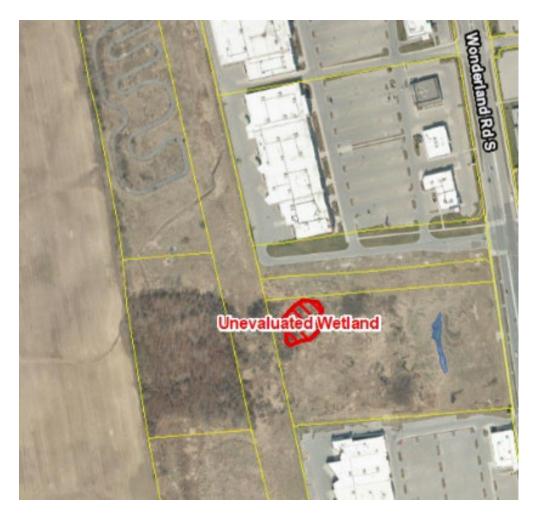

11.7395 Silver Creek Crescent; Previous Application: 39T-14504

Removed: Eastern ESA Added: Western ESA

12.7395 Silver Creek Cres; Previous Application: 39T-14504

Added: Floodplain (Green Line)

13.3263 Wonderland Road South; Previous Application: OZ 6340, OZ 8590 Removed: Unevaluated Wetland