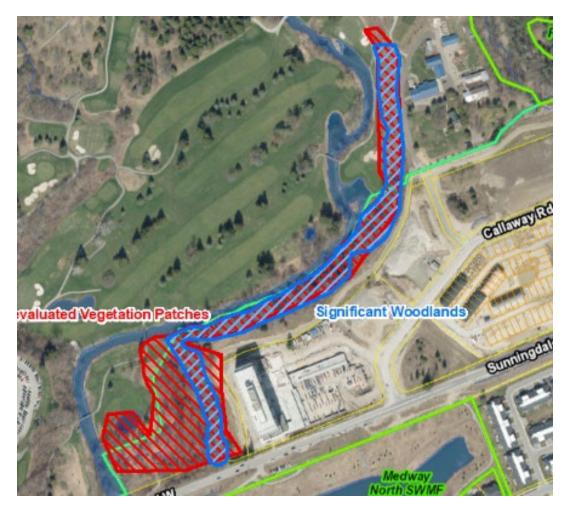

14.2080 Upperpoint Boulevard; Previous Application: 39T-14505

Removed: Woodland Added: Woodland

15.401 Sunningdale Road West; Previous Application: 39T-16504
Removed: Unevaluated Vegetation Patches

Significant Woodlands Added:

16.401 Sunningdale Road West; Previous Application: 39T-16504

**Unevaluated Wetland** Removed:

Added: Wetlands

17.1782 Kilally Road; Previous Application: 39T-05505

Removed: Portions of ESA boundary Added: Portions of ESA boundary