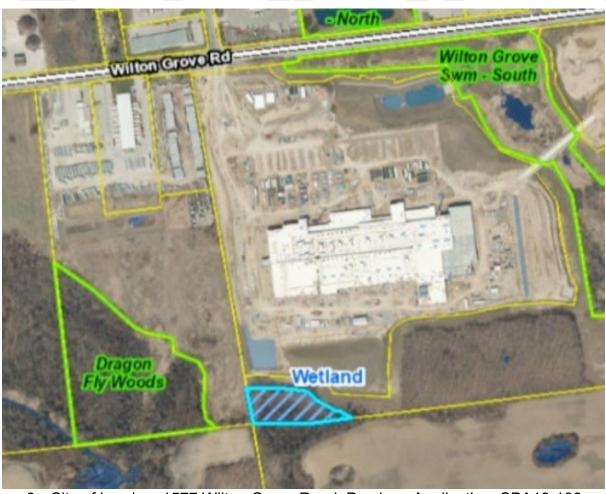

6. City of London; 1577 Wilton Grove Road; Previous Application: SPA18-132 Added: Wetland

7. 6019 Hamlyn Street; Previous Application: 39T-18504
Removed: Unevaluated Vegetation Patches
Added: Significant Woodlands