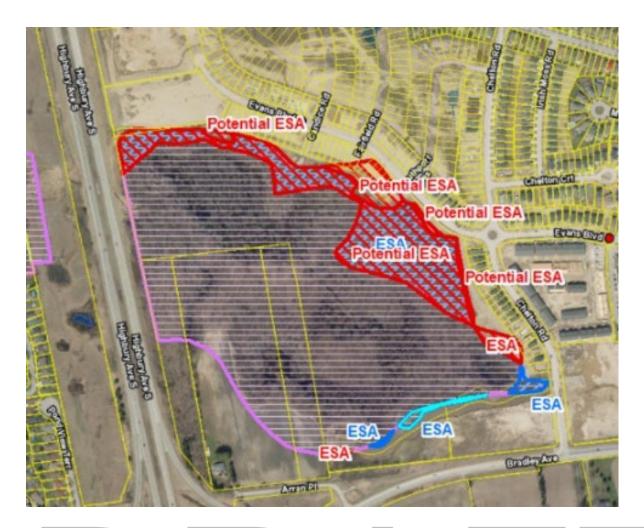

ESA boundary adjustment to match previous zoning update, with significant portions added to the north and east of the current ESA

boundary

3. 220 Oriole Lane; Previous Application: 39T-17502 Added: ESA boundary extended