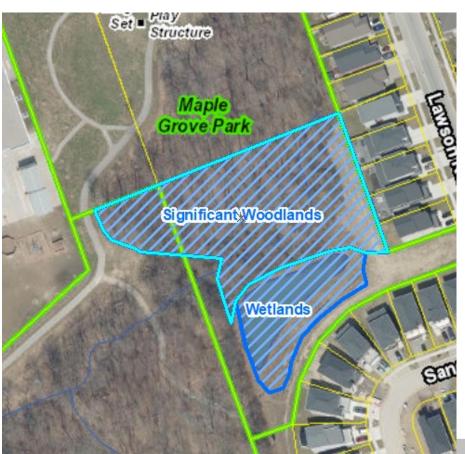

Purple Hatching: Existing, and remaining, natural heritage feature

Blue Hatching: Added lands to Map 5 – Natural Heritage Red Hatching: Deleted lands from Map 5 – Natural Heritage

 City of London; 1410 Lawson Drive Added: Significant Woodlands and Wetlands