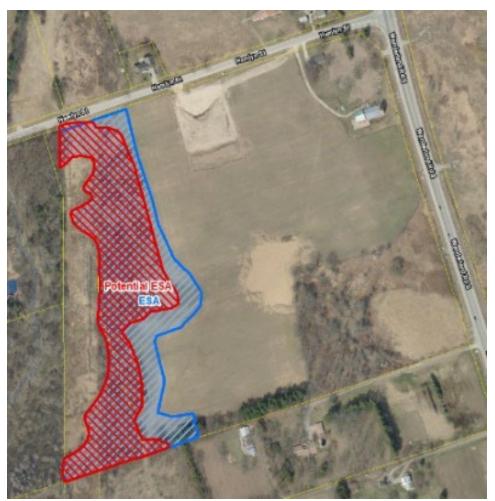

ESA boundary adjustment to match previous zoning update, with significant portions added to the north and east of the current ESA

boundary

3. 220 Oriole Lane; Previous Application: 39T-17502 Added: ESA boundary extended

930 Deveron Crescent; Previous Application: 39CD-23508
 Added: Significant Woodlands

5. 2076 – 2124 Evan Boulevard; Previous Application: 39T-92020E Removed: Potential ESA

Added: ESA boundary adjustment