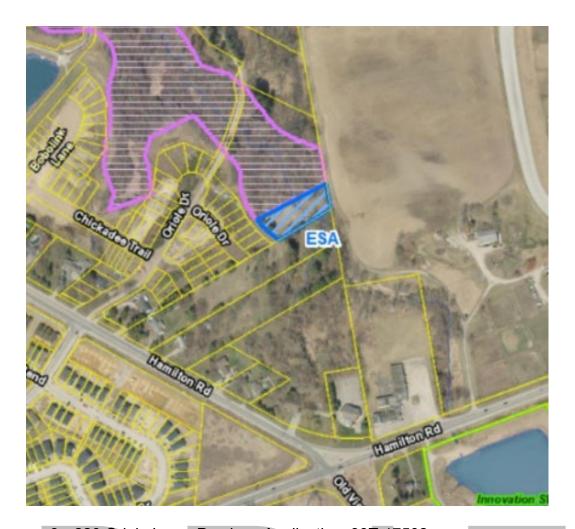

ESA boundary adjustment to match previous zoning update, with significant portions added to the north and east of the current ESA

boundary

3. 220 Oriole Lane; Previous Application: 39T-17502 Added: ESA boundary extended