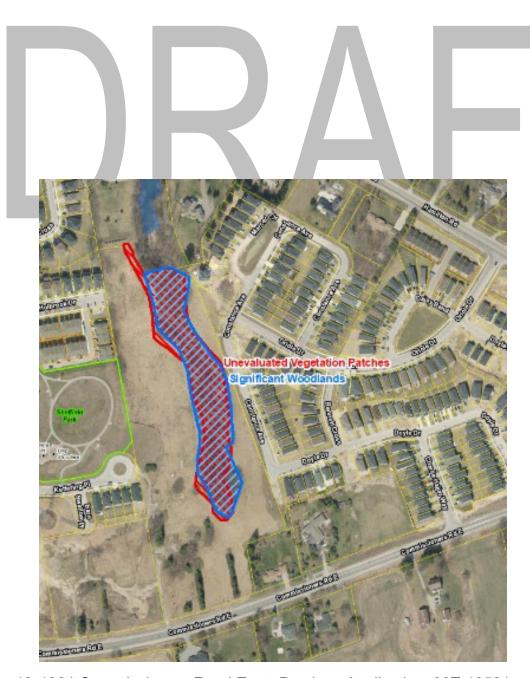

14.2080 Upperpoint Boulevard; Previous Application: 39T-14505

Removed: Woodland Added: Woodland

15.401 Sunningdale Road West; Previous Application: 39T-16504
Removed: Unevaluated Vegetation Patches

Significant Woodlands Added: