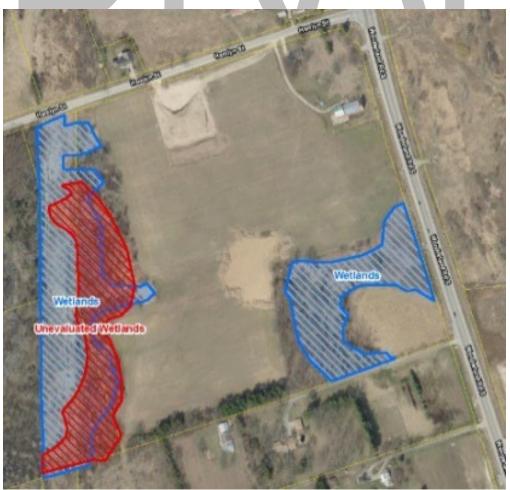

8. 6019 Hamlyn Street; Previous Application: 39T-18504 Removed: Unevaluated Wetlands

Added: Wetlands

9. 6019 Hamlyn Street; Previous Application: 39T-18504 Removed: Potential ESA Added: ESA

10.325 Middleton Avenue; Previous Application: 39T-15501 Added: Wetlands