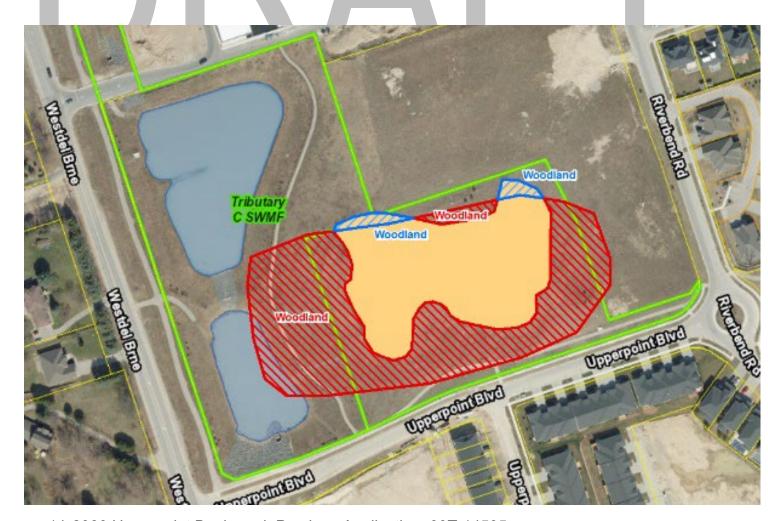

14.2080 Upperpoint Boulevard; Previous Application: 39T-14505

Removed: Woodland Added: Woodland

15.401 Sunningdale Road West; Previous Application: 39T-16504
Removed: Unevaluated Vegetation Patches

Significant Woodlands Added: