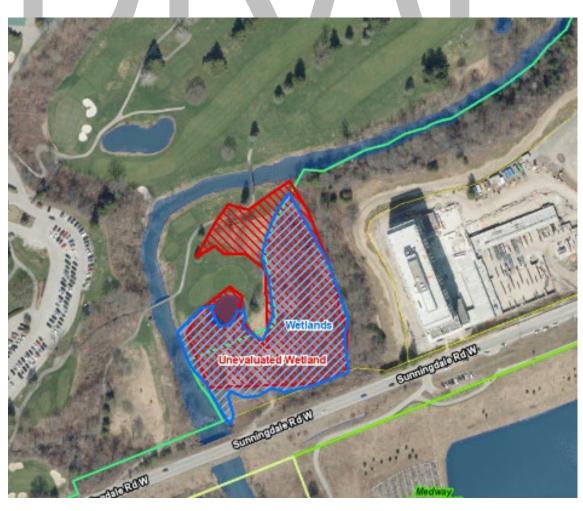

16.401 Sunningdale Road West; Previous Application: 39T-16504

**Unevaluated Wetland** Removed:

Added: Wetlands

17.1782 Kilally Road; Previous Application: 39T-05505

Removed: Portions of ESA boundary Added: Portions of ESA boundary