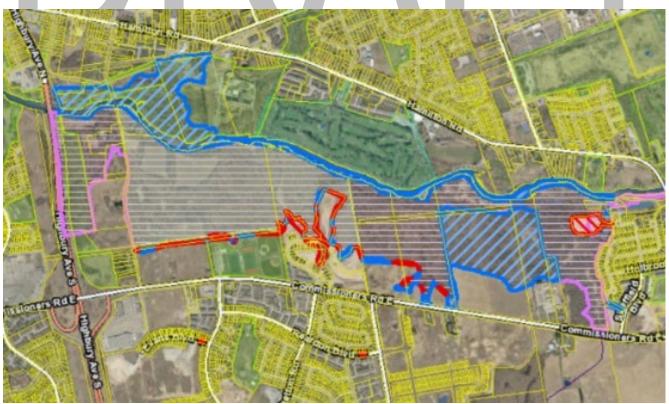

11.7395 Silver Creek Crescent; Previous Application: 39T-14504

Removed: Eastern ESA Added: Western ESA

12.7395 Silver Creek Cres; Previous Application: 39T-14504

Added: Floodplain (Green Line)

13.3263 Wonderland Road South; Previous Application: OZ 6340, OZ 8590 Removed: Unevaluated Wetland

14.2080 Upperpoint Boulevard; Previous Application: 39T-14505

Removed: Woodland Added: Woodland

15.401 Sunningdale Road West; Previous Application: 39T-16504
Removed: Unevaluated Vegetation Patches

Significant Woodlands Added: