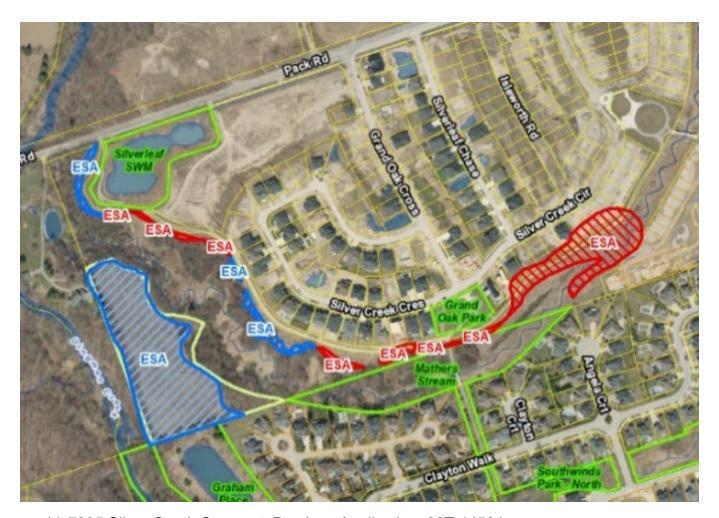

11.7395 Silver Creek Crescent; Previous Application: 39T-14504

Removed: Eastern ESA Added: Western ESA

12.7395 Silver Creek Cres; Previous Application: 39T-14504

Added: Floodplain (Green Line)

13.3263 Wonderland Road South; Previous Application: OZ 6340, OZ 8590 Removed: Unevaluated Wetland