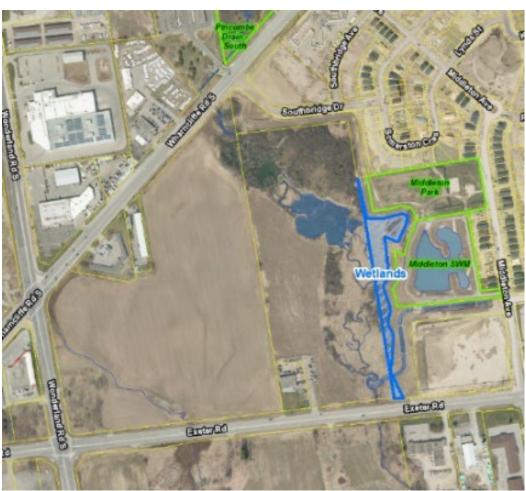

8. 6019 Hamlyn Street; Previous Application: 39T-18504 Removed: Unevaluated Wetlands

Added: Wetlands

9. 6019 Hamlyn Street; Previous Application: 39T-18504 Removed: Potential ESA Added: ESA

10.325 Middleton Avenue; Previous Application: 39T-15501 Added: Wetlands