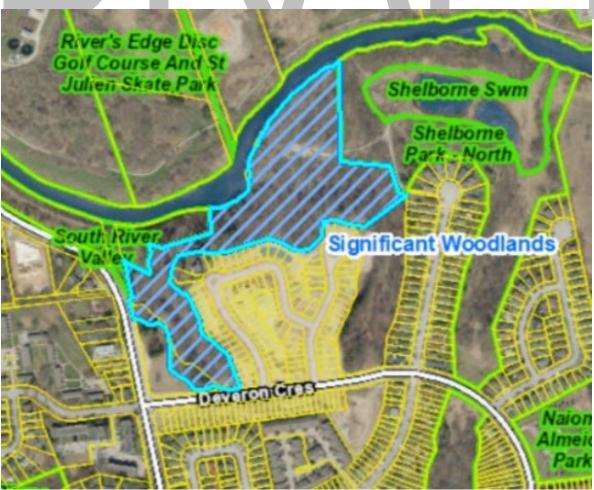

930 Deveron Crescent; Previous Application: 39CD-23508
 Added: Significant Woodlands

5. 2076 – 2124 Evan Boulevard; Previous Application: 39T-92020E Removed: Potential ESA

Added: ESA boundary adjustment