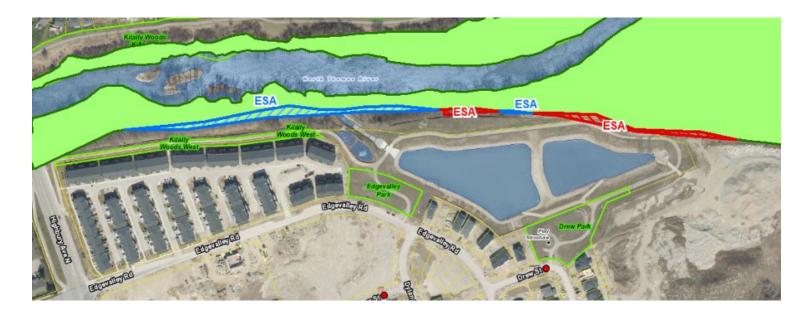

2. Several Addresses on Norlan Ave, Meadowlily Rd North, Meadowlily Rd South, Meadowlark Ridge, and Commissioners Road East; Previous Application: 39T00517

Removed: ESA boundary adjustment to match previous zoning update Added: ESA boundary adjustment to match previous zoning update.

ESA boundary adjustment to match previous zoning update, with significant portions added to the north and east of the current ESA

boundary

3. 220 Oriole Lane; Previous Application: 39T-17502 Added: ESA boundary extended