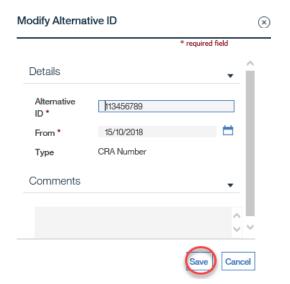

| Register Corporate Entity |                                        |                                            | Register     | Cancel 🔀 🔁 |
|---------------------------|----------------------------------------|--------------------------------------------|--------------|------------|
| Registered Office         |                                        |                                            |              | •          |
| Registered / Legal Name * | D's Candy Co                           | Trading / Business Name *                  | D's Candy Co |            |
| CRA Number *              | 111345678                              | Total Number of Employees in Corporation * | 88           |            |
| Year Business Registered  |                                        | Preferred Language *                       | English      | $\sim$     |
| Preferred Communication   | ~~~~~~~~~~~~~~~~~~~~~~~~~~~~~~~~~~~~~~ |                                            |              |            |