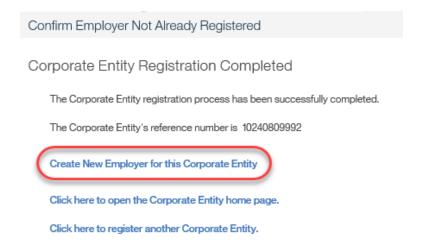

#### Step 4: Corporate Entity Registration Completed Page

Now that the corporate entity has been created, the next step in this scenario is to create the employer (branch) under this corporate entity. Click CREATE NEW EMPLOYER FOR THIS CORPORATE ENTITY.