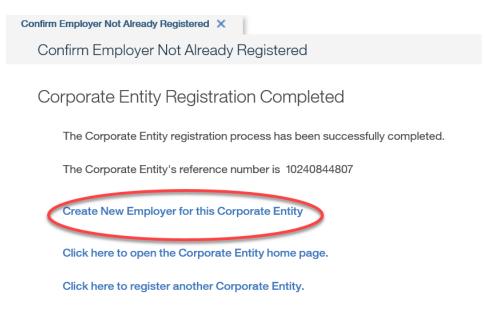

Step 4: Corporate Entity Registration Completed Page

Now that the corporate entity has been created, the next step in this scenario is to associate the employer (branch) under this corporate entity.

#### Corporate Entity Registration Completed

The Corporate Entity registration process has been successfully completed.

The Corporate Entity's reference number is 10240809990

Create New Employer for this Corporate Entity

Click here to open the Corporate Entity home page.

Click here to register another Corporate Entity.