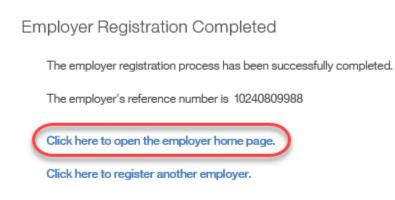

Step 5: Employer Registration Completed Page

A page confirms successful registration. A system generated **Reference Number** will appear. This page provides a link to the employer's home page as well as a link to register additional employers. Select CLICK HERE TO OPEN THE EMPLOYER HOME PAGE.

Employer Registration Completed

The employer registration process has been successfully completed.

The employer's reference number is 10240809991

Click here to register another employer.