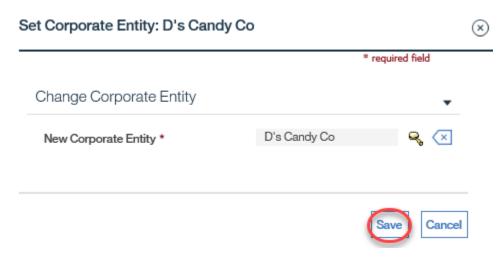

#### Step 6: Set Corporate Entity Page

Select a New Corporate Entity and click SAVE.