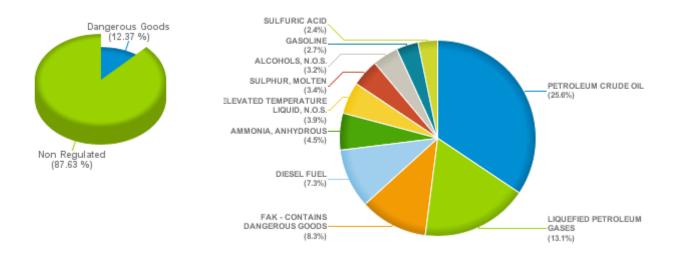

Only 12% of loaded shipments on CPKC are regulated dangerous goods. The remaining 88% of loaded shipments are non-regulated products.

## Top 10 Dangerous Goods Canada Wide