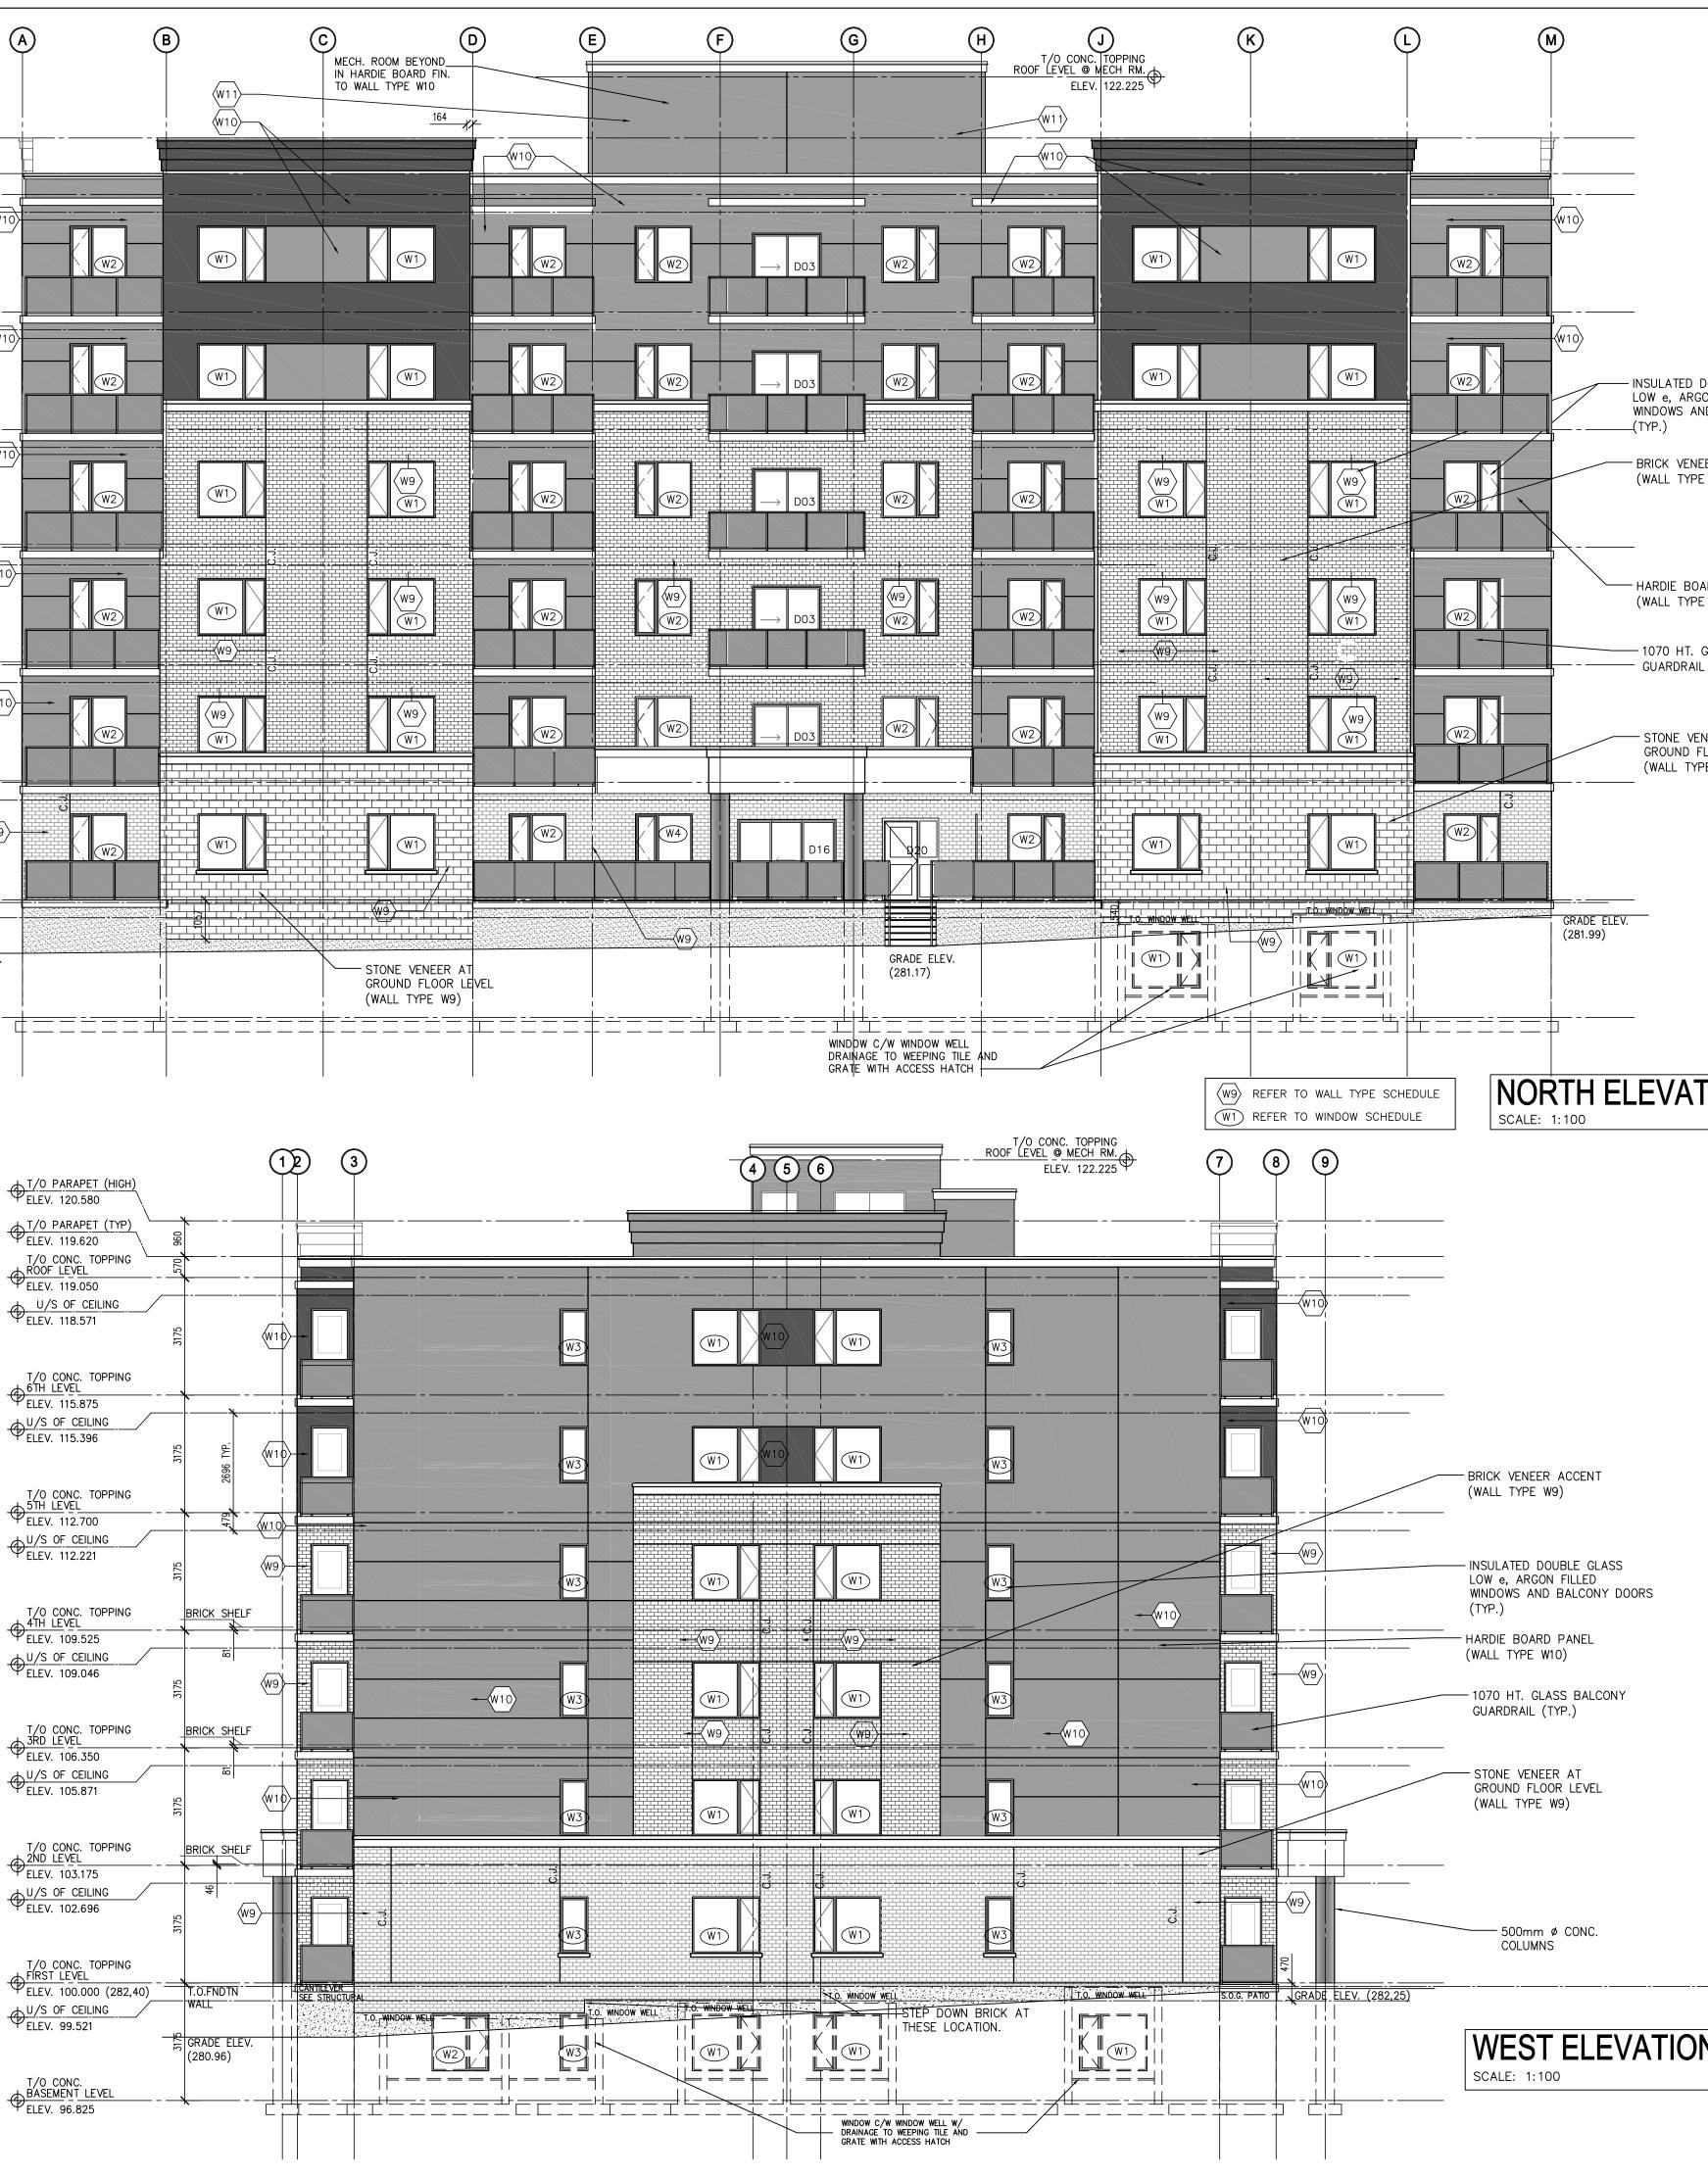

|                                                                                        | A                       | (                                      | B                                  | © D                                                           |
|----------------------------------------------------------------------------------------|-------------------------|----------------------------------------|------------------------------------|---------------------------------------------------------------|
|                                                                                        |                         |                                        | (W11)                              | MECH. ROOM BEYOND<br>IN HARDIE BOARD FIN.<br>TO WALL TYPE W10 |
| ELEV. 120.580                                                                          |                         |                                        | , w10                              | <u>164</u>                                                    |
| ← T/O PARAPET (TYP)<br>← ELEV. 119.620                                                 |                         |                                        |                                    |                                                               |
| T/O CONC. TOPPING<br>ROOF LEVEL<br>ELEV. 119.050                                       | 230                     | ······································ |                                    |                                                               |
|                                                                                        | w10                     |                                        |                                    |                                                               |
| U/S OF CEILING<br>ELEV. 118.571                                                        |                         |                                        |                                    |                                                               |
| T/0 CONC. TOPPING<br>6TH LEVEL<br>ELEV. 115.875                                        |                         |                                        |                                    |                                                               |
| U/S OF CEILING<br>ELEV. 115.396                                                        | w10                     |                                        |                                    |                                                               |
| ۲ ELEV. 113.390                                                                        |                         | ( W2                                   |                                    |                                                               |
| T/O CONC. TOPPING<br>5TH LEVEL<br>ELEV. 112.700                                        |                         |                                        |                                    |                                                               |
| ← ELEV. 112.700<br>↓U/S OF CEILING<br>ELEV. 112.221                                    | ×<br>→ √ √ 10           |                                        |                                    |                                                               |
| ΨELEV. 112.221                                                                         | 2696 TYP.               |                                        |                                    |                                                               |
| T/O CONC. TOPPING BRICK<br>4TH LEVEL                                                   | SHELF                   |                                        |                                    |                                                               |
| <ul> <li>♥ ELEV. 109.525</li> <li>● U/S OF CEILING</li> <li>● ELEV. 109.046</li> </ul> | w10                     |                                        |                                    |                                                               |
| ዋELEV. 109.046 ድ                                                                       | 41                      |                                        |                                    |                                                               |
| T/O CONC. TOPPING BRICK<br>3RD LEVEL                                                   | SHELF                   |                                        | W9<br>W9<br>W3                     |                                                               |
| U/S OF CEILING<br>ELEV. 105.871                                                        | ₩10                     |                                        |                                    |                                                               |
| ት ELEV. 105.871<br>ይ                                                                   |                         |                                        | (W9)<br>(W1)                       |                                                               |
|                                                                                        | SHELF                   |                                        |                                    |                                                               |
| ← <u>2ND LEVEL</u> –<br>ELEV. 103.175<br>→ U/S OF CEILING                              |                         |                                        |                                    |                                                               |
| U/S OF CEILING<br>ELEV. 102.696                                                        | (W9)                    |                                        | (W1)                               |                                                               |
|                                                                                        |                         | (w2)                                   |                                    |                                                               |
| T/O CONC. TOPPING<br>FIRST LEVEL<br>ELEV. 100.000 (282.40)                             | T.O.FNDTN               |                                        | ┙╷╴╷╴╷╴╷╴╷╴╷<br>┛┛╤╪╤╋┲╤╪╤╪╶╸╲┿╤╪╴ |                                                               |
| U/S OF CEILING                                                                         | WALL                    |                                        |                                    |                                                               |
| ・ ELEV. 99.521                                                                         | GRADE ELEV.<br>(280.96) |                                        |                                    | STONE VENEER AT                                               |
| T/O CONC.<br>BASEMENT LEVEL                                                            |                         |                                        | ¦ <br>∔¦                           | GROUND FLOOR LEVE<br>(WALL TYPE W9)                           |
| Ψelev. 96.825                                                                          | ``                      |                                        |                                    | =======                                                       |