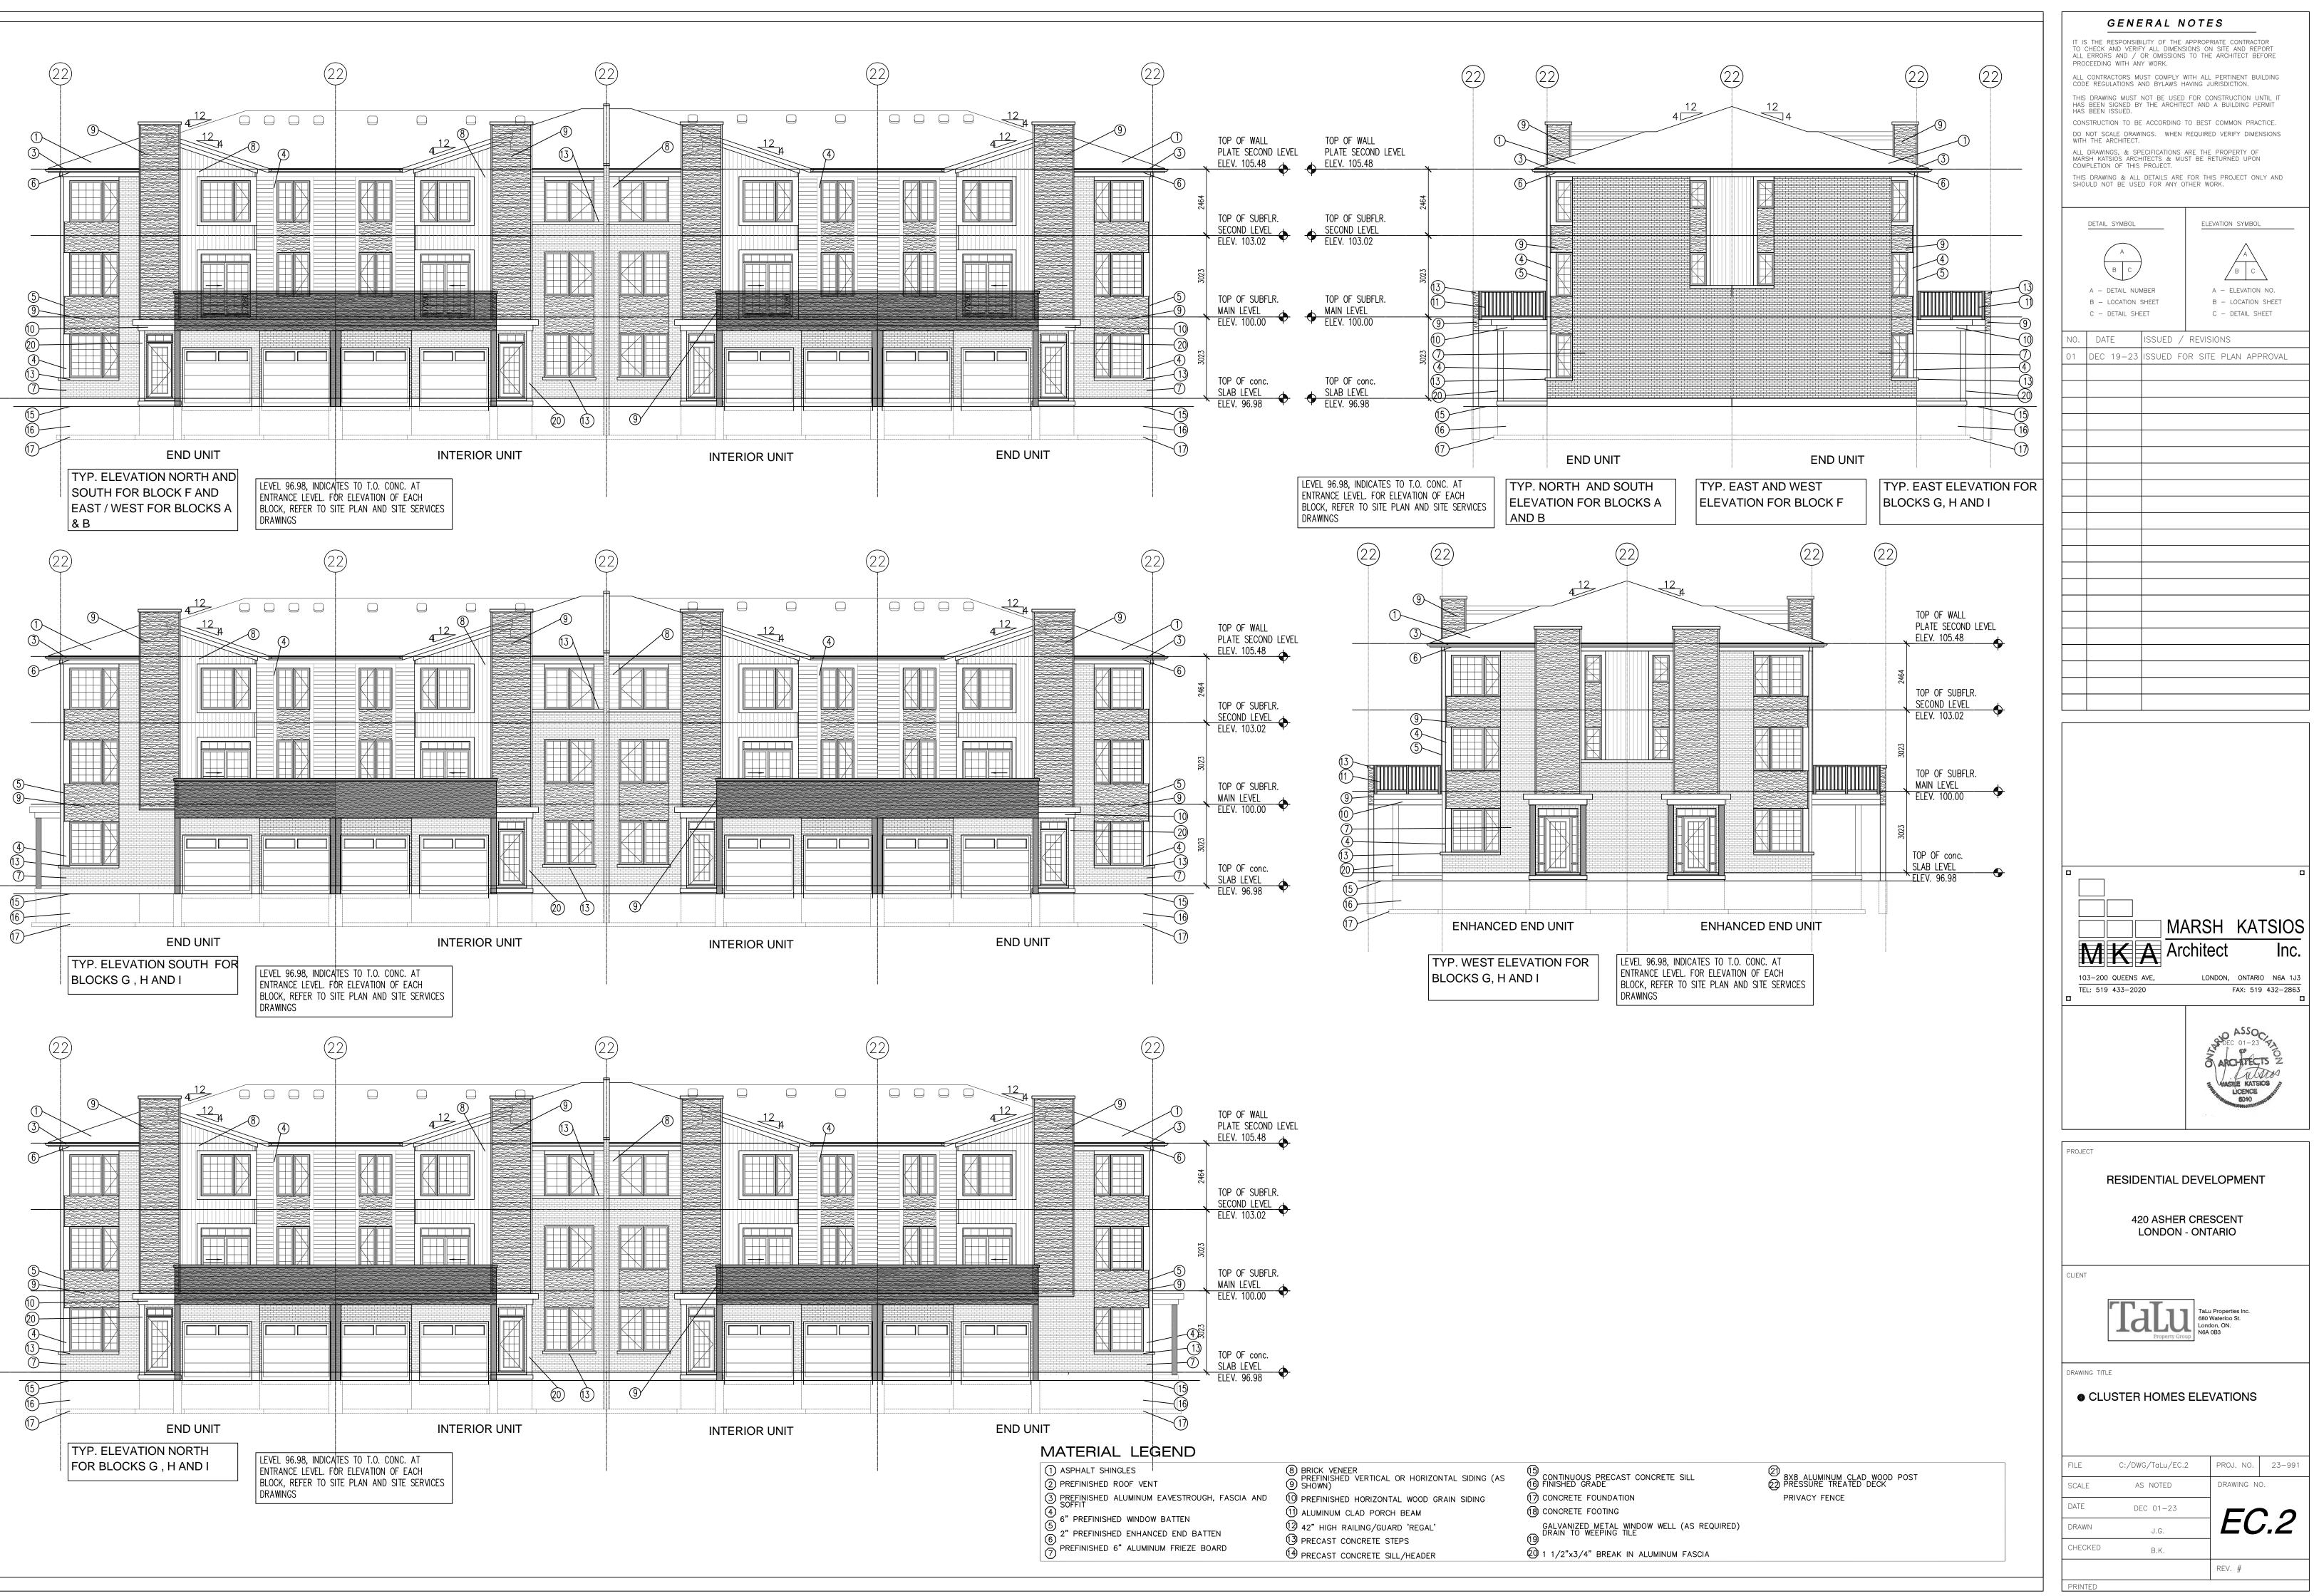

## MATERIAL LEGEND

- (1) ASPHALT SHINGLES (2) PREFINISHED ROOF VENT
- 3 PREFINISHED ALUMINUM EAVESTROUGH, FASCIA AND
- 6" PREFINISHED WINDOW BATTEN
- 2" PREFINISHED ENHANCED END BATTEN
- PREFINISHED 6" ALUMINUM FRIEZE BOARD
- BRICK VENEER
   PREFINISHED VERTICAL OR HORIZONTAL SIDING (AS
   SHOWN)
- 10 PREFINISHED HORIZONTAL WOOD GRAIN SIDING
- (1) ALUMINUM CLAD PORCH BEAM
- (12) 42" HIGH RAILING/GUARD 'REGAL'
- 🛈 PRECAST CONCRETE STEPS
- PRECAST CONCRETE SILL/HEADER
- (15) (16) FINISHED GRADE
- (17) CONCRETE FOUNDATION
- 18 CONCRETE FOOTING
- GALVANIZED METAL WINDOW WELL (AS REQUIRED)
- 2 1 1/2"x3/4" BREAK IN ALUMINUM FASCIA