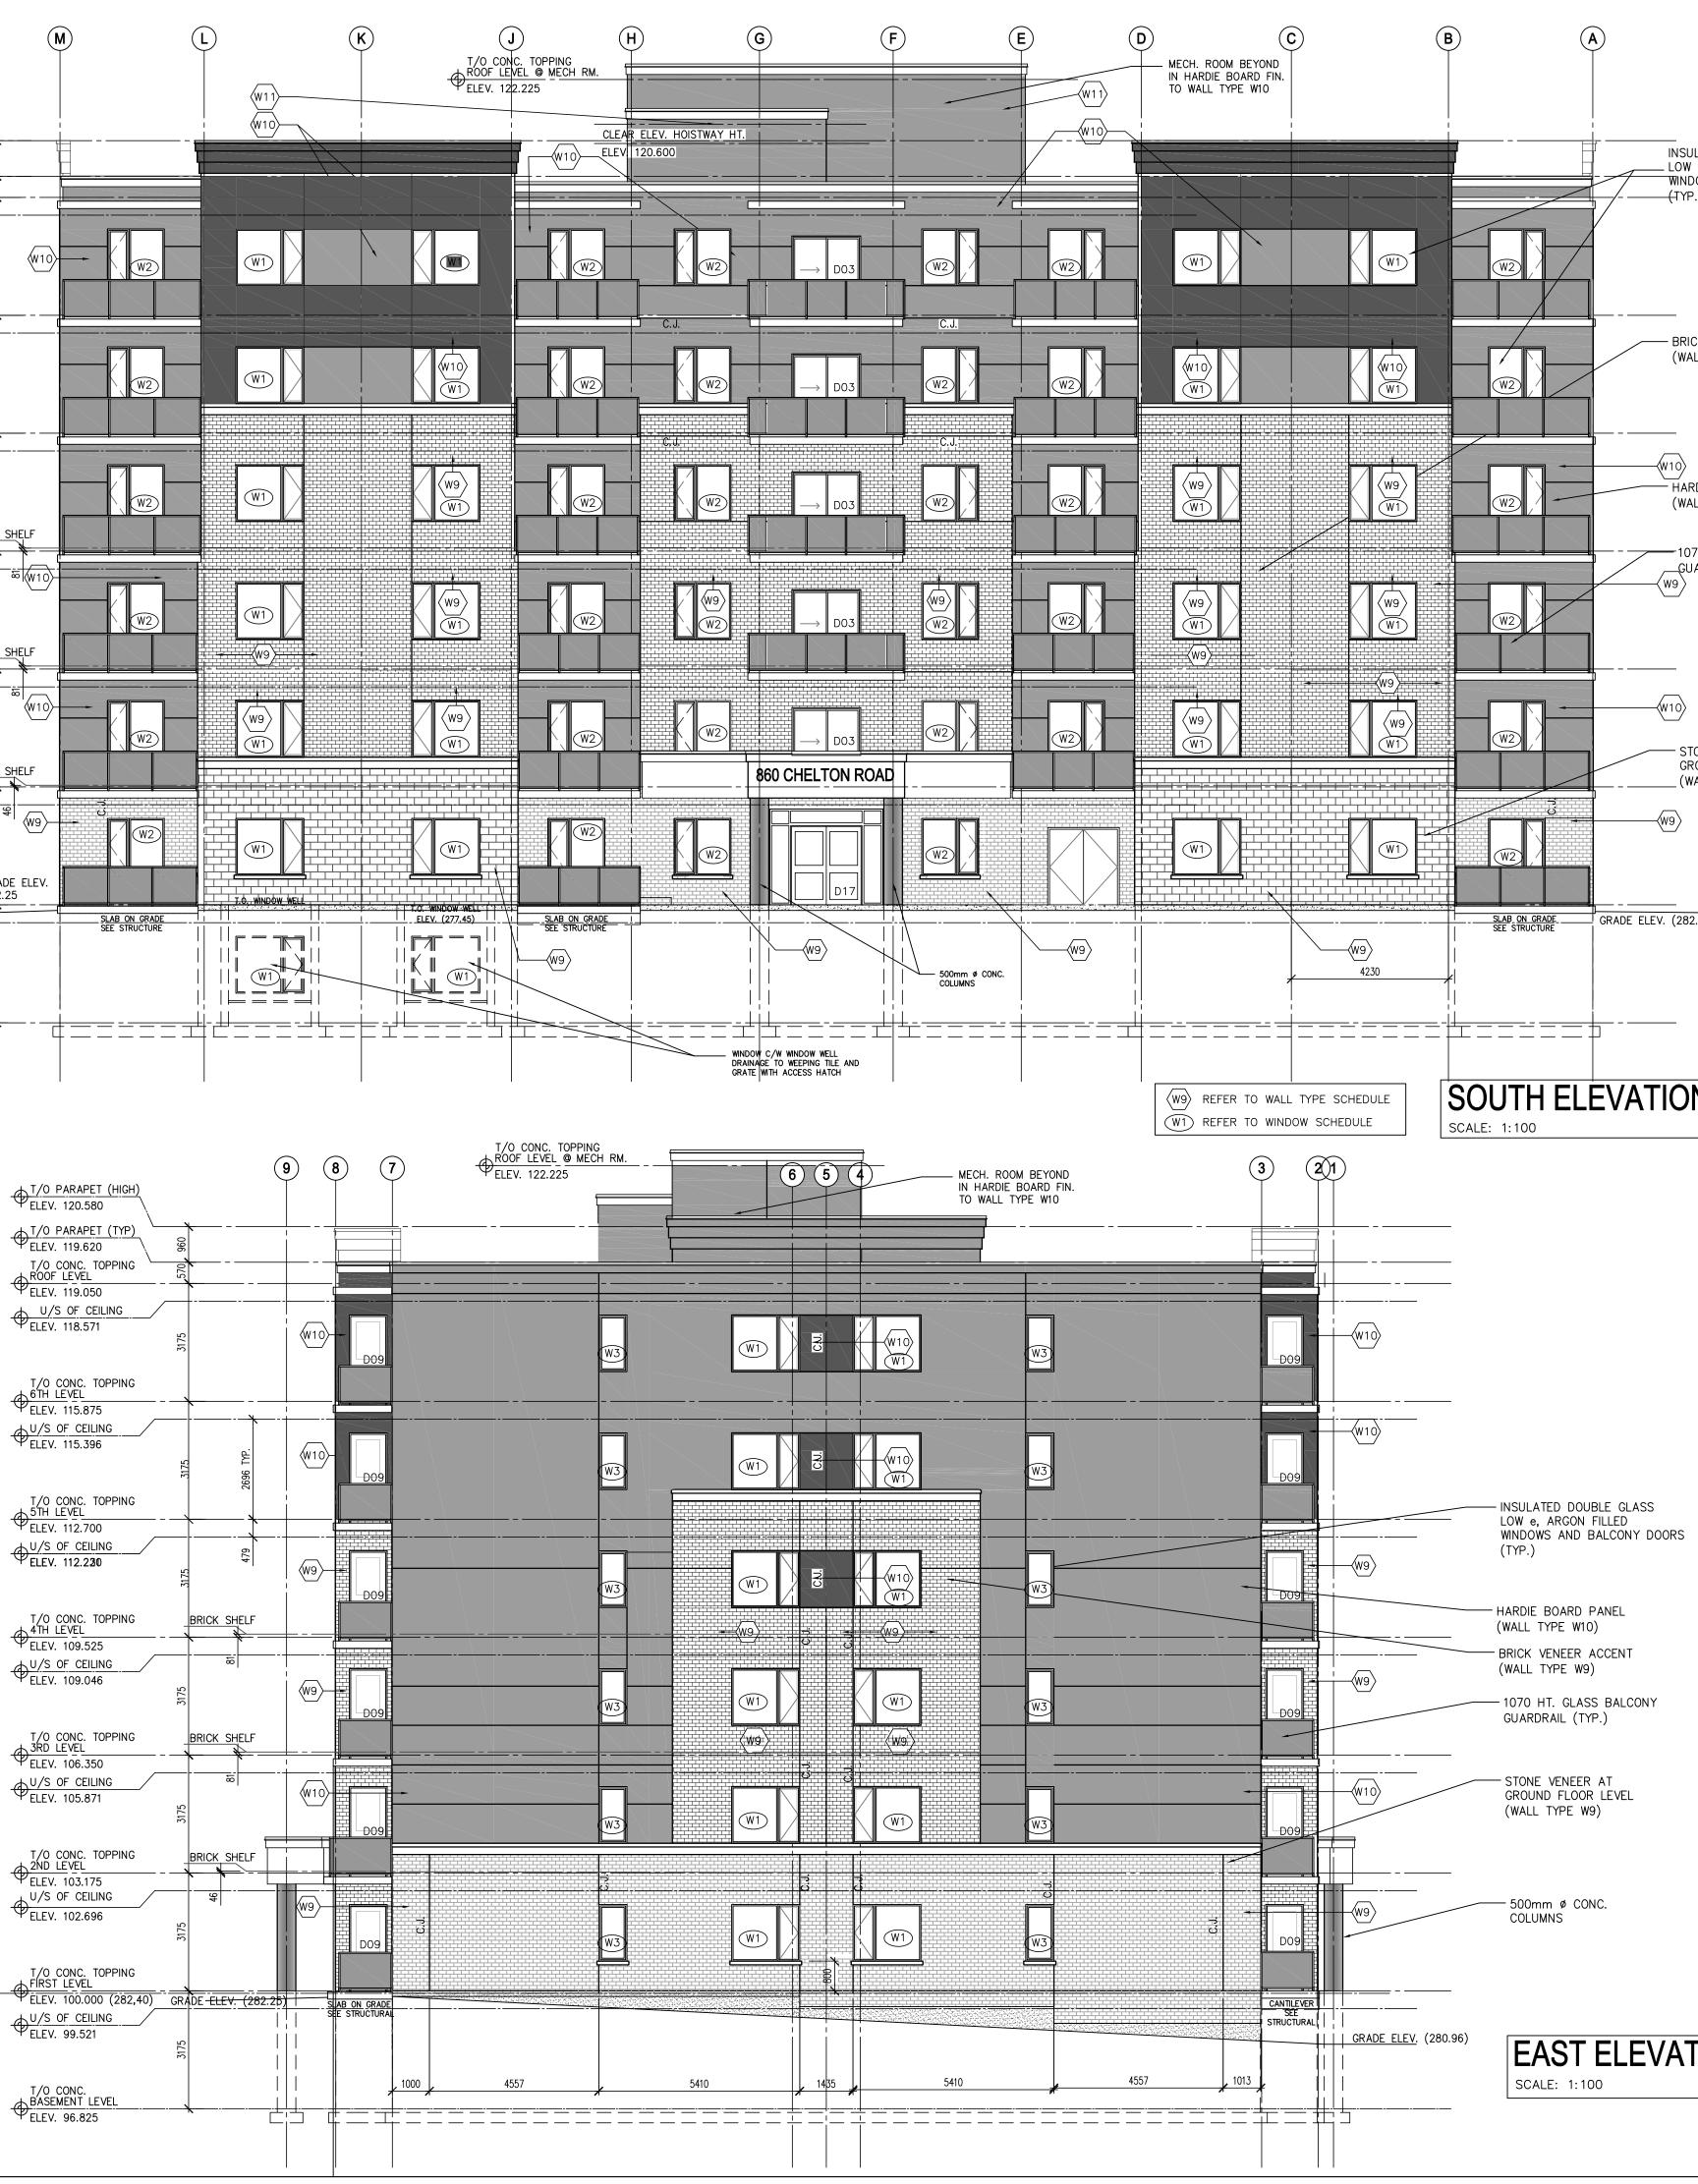

|                                                                                        | A                       | (                                      | B                                  | © D                                                           |
|----------------------------------------------------------------------------------------|-------------------------|----------------------------------------|------------------------------------|---------------------------------------------------------------|
|                                                                                        |                         |                                        | (W11)                              | MECH. ROOM BEYOND<br>IN HARDIE BOARD FIN.<br>TO WALL TYPE W10 |
| ELEV. 120.580                                                                          |                         |                                        | , w10                              | <u>164</u>                                                    |
| ← T/O PARAPET (TYP)<br>← ELEV. 119.620                                                 |                         |                                        |                                    |                                                               |
| T/O CONC. TOPPING<br>ROOF LEVEL<br>ELEV. 119.050                                       | 230                     | ······································ |                                    |                                                               |
|                                                                                        | w10                     |                                        |                                    |                                                               |
| U/S OF CEILING<br>ELEV. 118.571                                                        |                         |                                        |                                    |                                                               |
| T/0 CONC. TOPPING<br>6TH LEVEL<br>ELEV. 115.875                                        |                         |                                        |                                    |                                                               |
| U/S OF CEILING<br>ELEV. 115.396                                                        | w10                     |                                        |                                    |                                                               |
| ۲ ELEV. 113.390                                                                        |                         | ( W2                                   |                                    |                                                               |
| T/O CONC. TOPPING<br>5TH LEVEL<br>ELEV. 112.700                                        |                         |                                        |                                    |                                                               |
| ← ELEV. 112.700<br>↓U/S OF CEILING<br>ELEV. 112.221                                    | ×<br>→ √ √ 10           |                                        |                                    |                                                               |
| ΨELEV. 112.221                                                                         | 2696 TYP.               |                                        |                                    |                                                               |
| T/O CONC. TOPPING BRICK<br>4TH LEVEL                                                   | SHELF                   |                                        |                                    |                                                               |
| <ul> <li>♥ ELEV. 109.525</li> <li>● U/S OF CEILING</li> <li>● ELEV. 109.046</li> </ul> | w10                     |                                        |                                    |                                                               |
| ዋELEV. 109.046 ድ                                                                       | 41                      |                                        |                                    |                                                               |
| T/O CONC. TOPPING BRICK<br>3RD LEVEL                                                   | SHELF                   |                                        | W9<br>W9<br>W3                     |                                                               |
| U/S OF CEILING<br>ELEV. 105.871                                                        | ₩10                     |                                        |                                    |                                                               |
| ት ELEV. 105.871<br>ይ                                                                   |                         |                                        | (W9)<br>(W1)                       |                                                               |
|                                                                                        | SHELF                   |                                        |                                    |                                                               |
| ← <u>2ND LEVEL</u> –<br>ELEV. 103.175<br>→ U/S OF CEILING                              |                         |                                        |                                    |                                                               |
| U/S OF CEILING<br>ELEV. 102.696                                                        | (W9)                    |                                        | (W1)                               |                                                               |
|                                                                                        |                         | (w2)                                   |                                    |                                                               |
| T/O CONC. TOPPING<br>FIRST LEVEL<br>ELEV. 100.000 (282.40)                             | T.O.FNDTN               |                                        | ┙╷╴╷╴╷╴╷╴╷╴╷<br>┛┛╤╪╤╋┲╤╪╤╪╶╸╲┿╤╪╴ |                                                               |
| U/S OF CEILING                                                                         | WALL                    |                                        |                                    |                                                               |
| ・ ELEV. 99.521                                                                         | GRADE ELEV.<br>(280.96) |                                        |                                    | STONE VENEER AT                                               |
| T/O CONC.<br>BASEMENT LEVEL                                                            |                         |                                        | ¦ <br>∔¦                           | GROUND FLOOR LEVE<br>(WALL TYPE W9)                           |
| Ψelev. 96.825                                                                          | ``                      |                                        |                                    | =======                                                       |