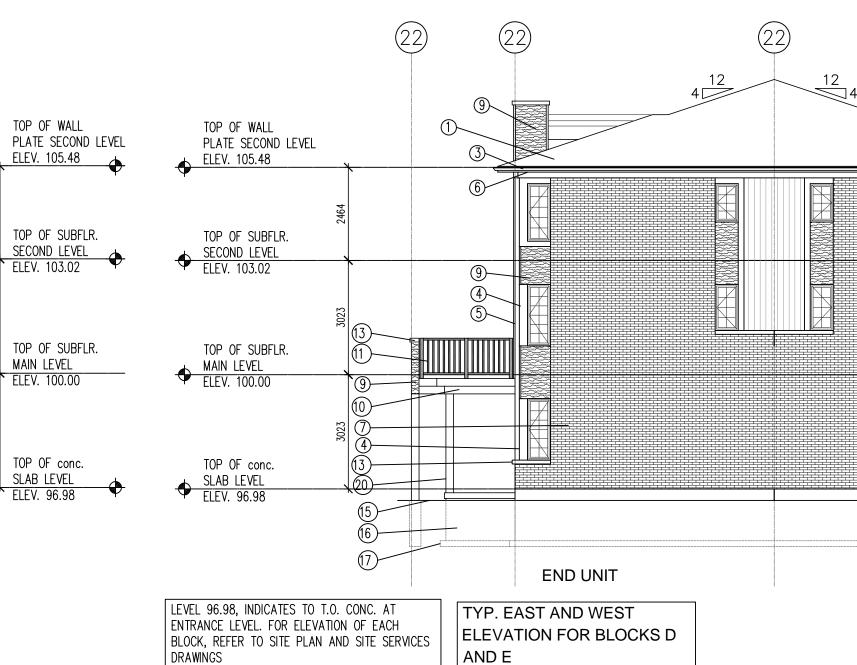

## MATERIAL LEGEND

(1) ASPHALT SHINGLES (2) PREFINISHED ROOF VENT

- 3 PREFINISHED ALUMINUM EAVESTROUGH, FASCIA AND
- $\binom{4}{(5)}$  6" PREFINISHED WINDOW BATTEN
- 2" PREFINISHED ENHANCED END BATTEN
- PREFINISHED 6" ALUMINUM FRIEZE BOARD
- BRICK VENEER
   PREFINISHED VERTICAL OR HORIZONTAL SIDING (AS
   SHOWN) 10 PREFINISHED HORIZONTAL WOOD GRAIN SIDING 1 ALUMINUM CLAD PORCH BEAM (2) 42" HIGH RAILING/GUARD 'REGAL' 🕄 PRECAST CONCRETE STEPS PRECAST CONCRETE SILL/HEADER
  - 15 CONTINUOUS PRECAST CONCRETE SILL 16 FINISHED GRADE (7) CONCRETE FOUNDATION 18 CONCRETE FOOTING GALVANIZED METAL WINDOW WELL (AS REQUIRED) DRAIN TO WEEPING TILE 1 1/2"x3/4" BREAK IN ALUMINUM FASCIA