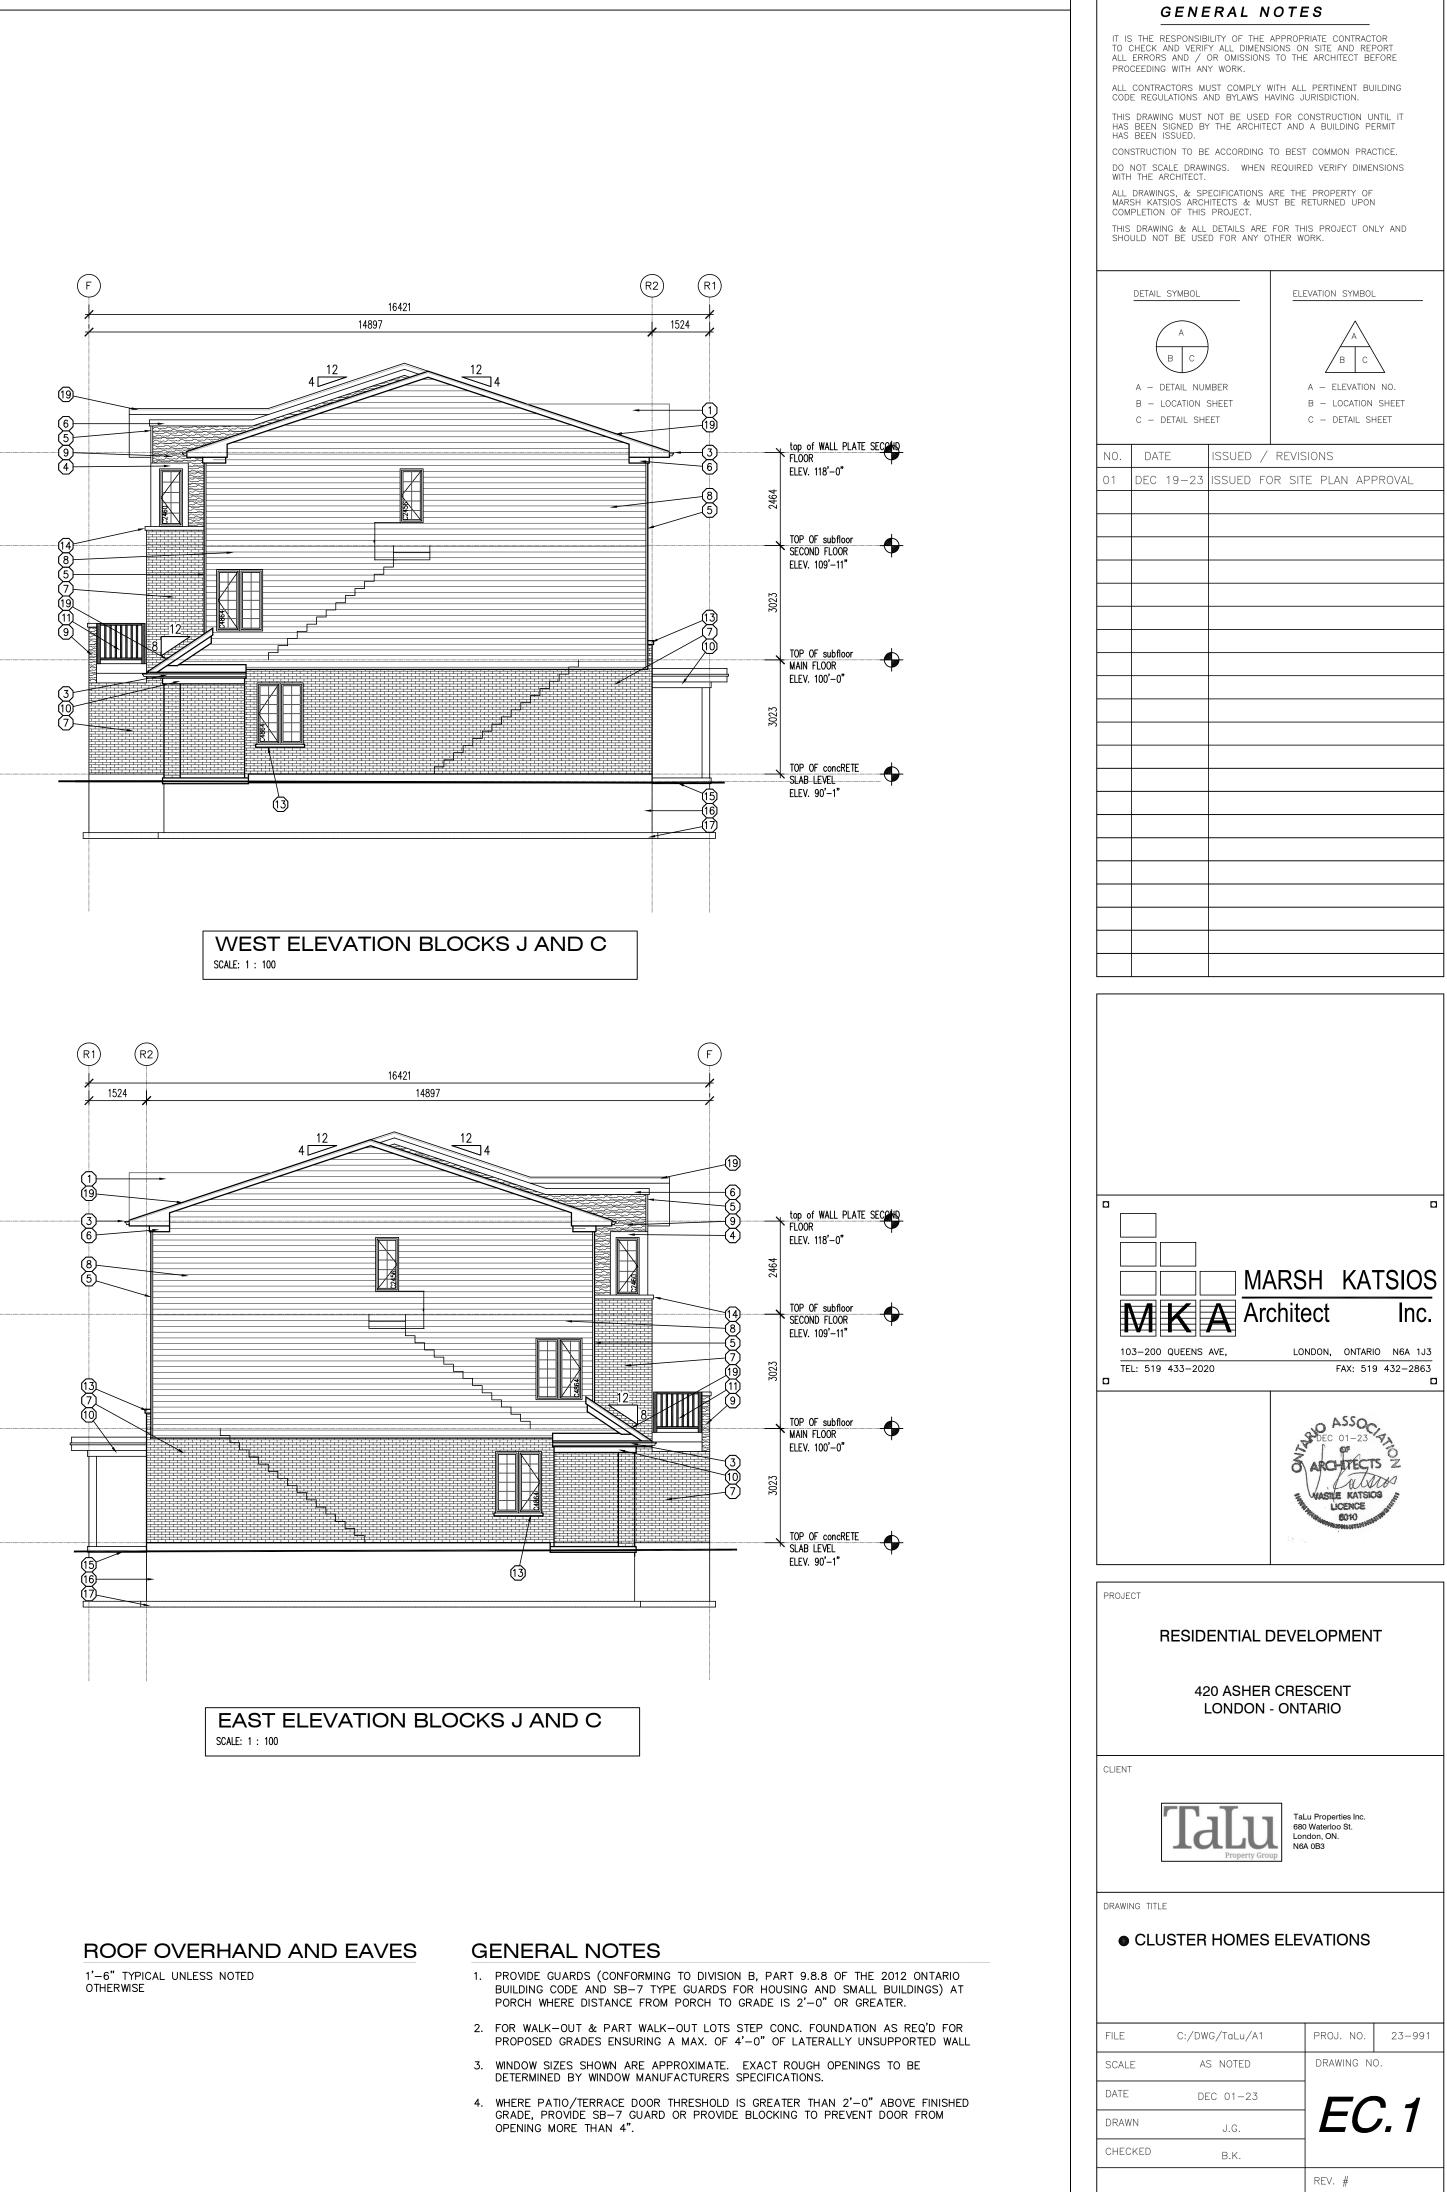

## MATERIAL LEGEND

- (1) ASPHALT SHINGLES (2) PREFINISHED ROOF VENT
- 3 PREFINISHED ALUMINUM EAVESTROUGH, FASCIA AND
- 6" PREFINISHED WINDOW BATTEN
- 2" PREFINISHED ENHANCED END BATTEN
- PREFINISHED 6" ALUMINUM FRIEZE BOARD
- BRICK VENEER
   PREFINISHED VERTICAL OR HORIZONTAL SIDING (AS
   SHOWN)
- 10 PREFINISHED HORIZONTAL WOOD GRAIN SIDING
- (1) ALUMINUM CLAD PORCH BEAM
- (12) 42" HIGH RAILING/GUARD 'REGAL'
- 🛈 PRECAST CONCRETE STEPS
- PRECAST CONCRETE SILL/HEADER
- (15) (16) FINISHED GRADE
- (17) CONCRETE FOUNDATION
- 18 CONCRETE FOOTING
- GALVANIZED METAL WINDOW WELL (AS REQUIRED)
- 2 1 1/2"x3/4" BREAK IN ALUMINUM FASCIA

## MATERIAL LEGEND

(1) ASPHALT SHINGLES (2) PREFINISHED ROOF VENT

- 3 PREFINISHED ALUMINUM EAVESTROUGH, FASCIA AND
- $\binom{4}{(5)}$  6" PREFINISHED WINDOW BATTEN
- 2" PREFINISHED ENHANCED END BATTEN
- PREFINISHED 6" ALUMINUM FRIEZE BOARD
- BRICK VENEER
   PREFINISHED VERTICAL OR HORIZONTAL SIDING (AS
   SHOWN) 10 PREFINISHED HORIZONTAL WOOD GRAIN SIDING 1 ALUMINUM CLAD PORCH BEAM (2) 42" HIGH RAILING/GUARD 'REGAL' 🕄 PRECAST CONCRETE STEPS PRECAST CONCRETE SILL/HEADER
  - 15 CONTINUOUS PRECAST CONCRETE SILL 16 FINISHED GRADE (7) CONCRETE FOUNDATION 18 CONCRETE FOOTING GALVANIZED METAL WINDOW WELL (AS REQUIRED) DRAIN TO WEEPING TILE 1 1/2"x3/4" BREAK IN ALUMINUM FASCIA