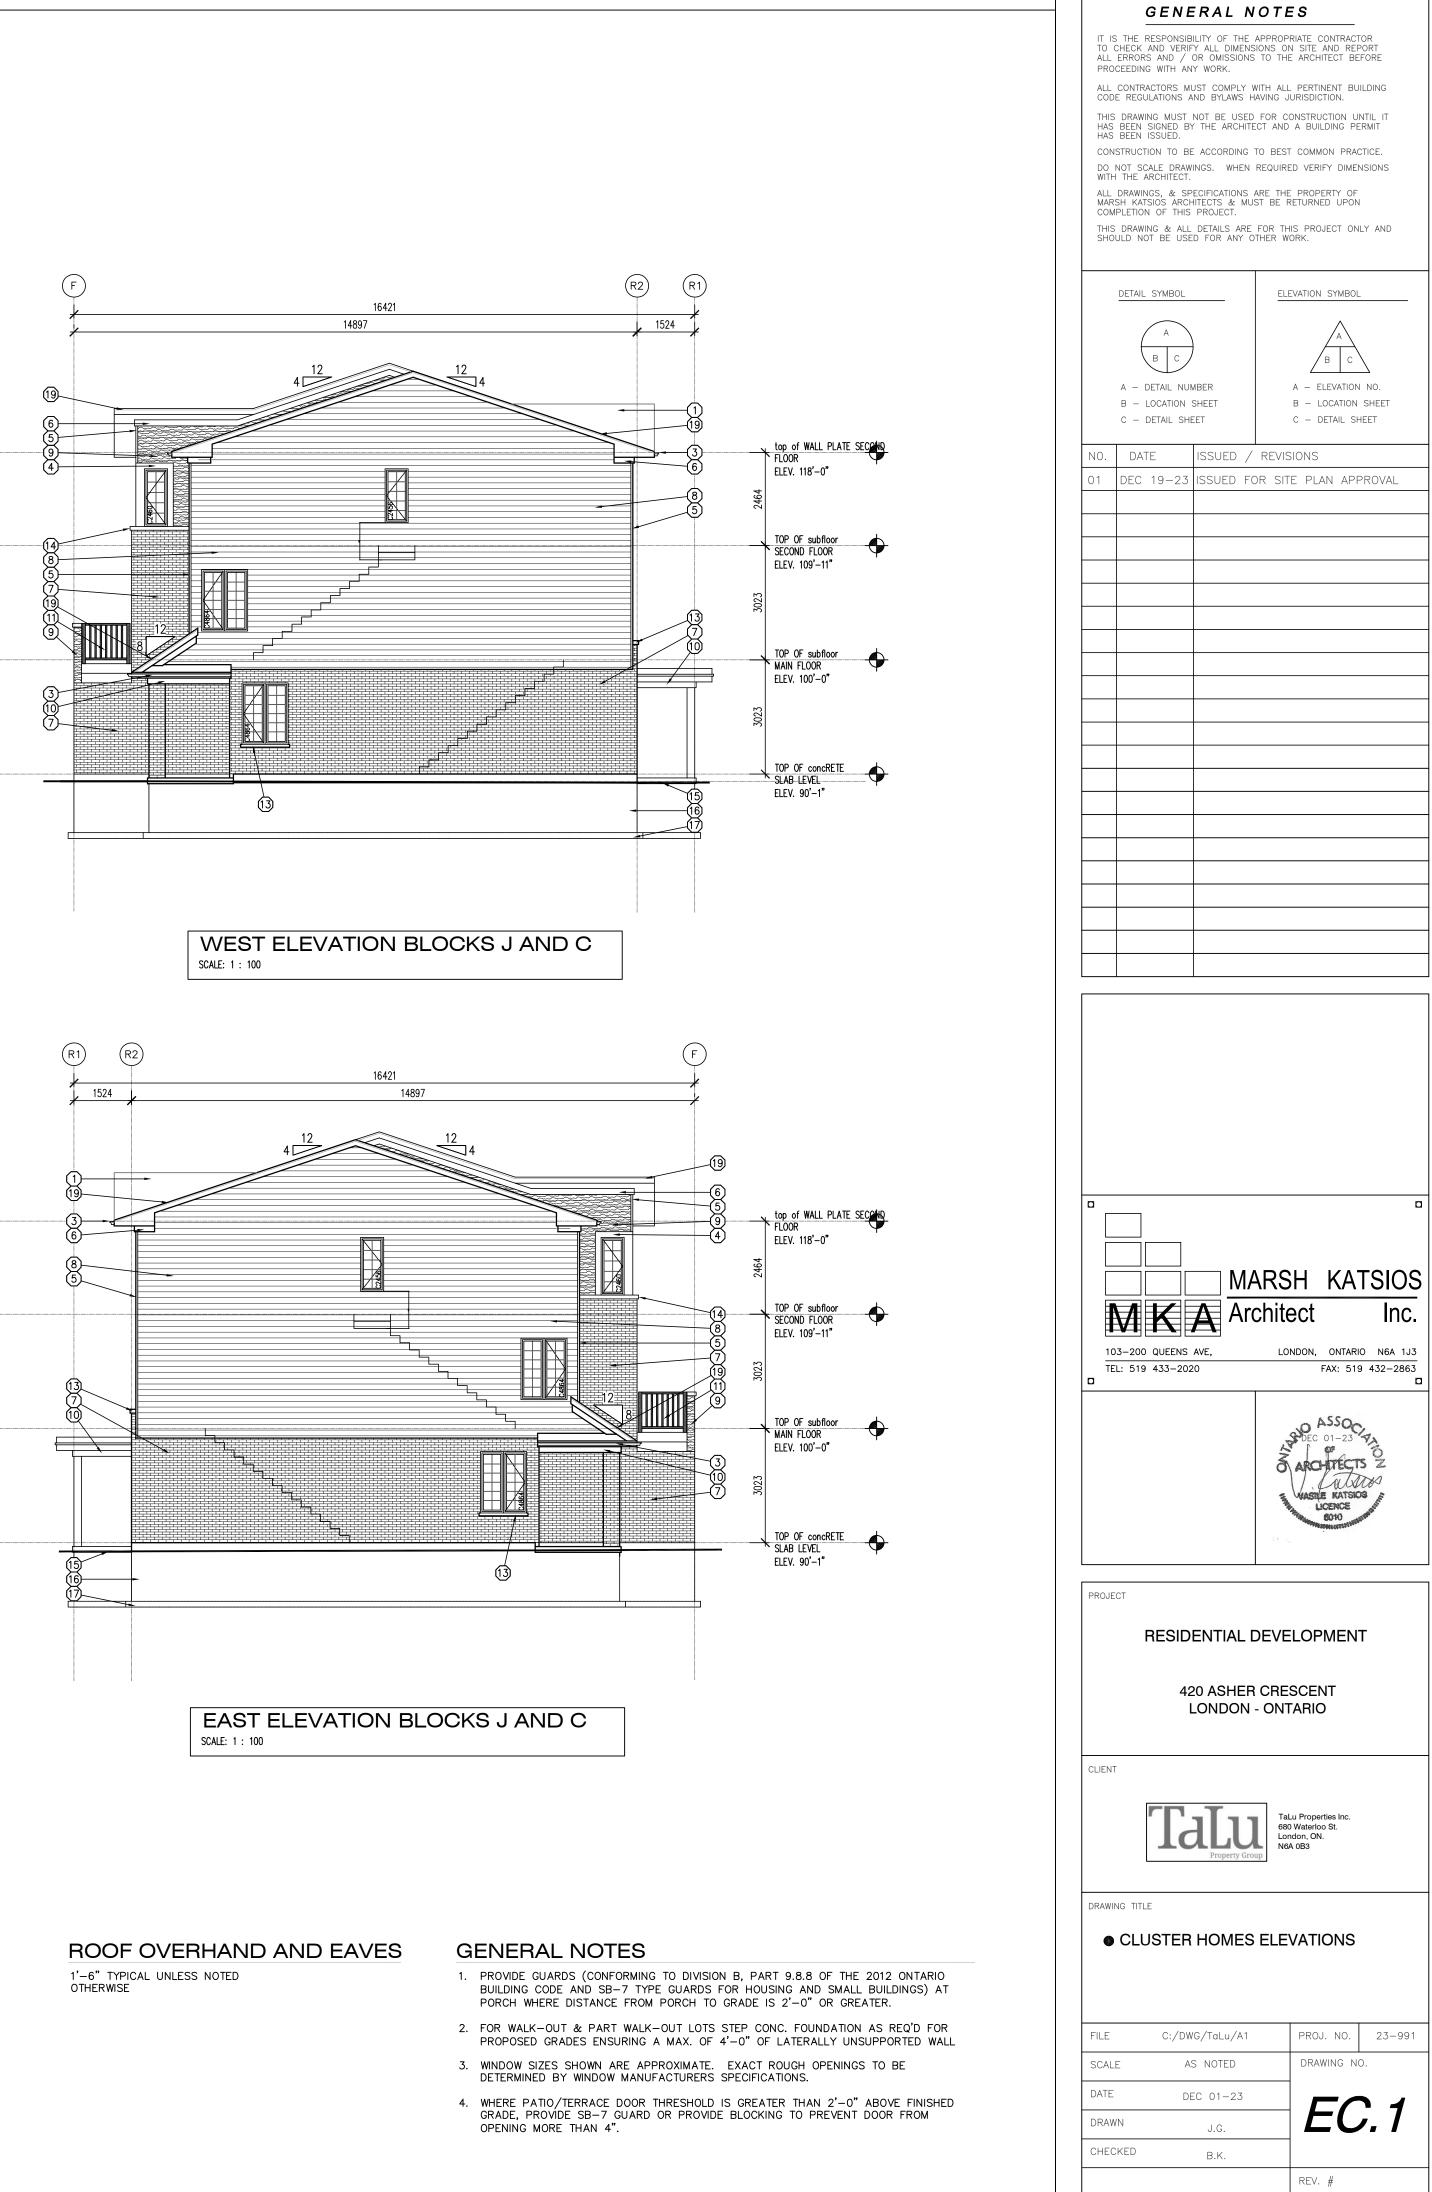

## MATERIAL LEGEND

- (1) ASPHALT SHINGLES (2) PREFINISHED ROOF VENT
- 3 PREFINISHED ALUMINUM EAVESTROUGH, FASCIA AND
- 6" PREFINISHED WINDOW BATTEN
- 2" PREFINISHED ENHANCED END BATTEN
- PREFINISHED 6" ALUMINUM FRIEZE BOARD
- BRICK VENEER
   PREFINISHED VERTICAL OR HORIZONTAL SIDING (AS
   SHOWN)
- 10 PREFINISHED HORIZONTAL WOOD GRAIN SIDING
- (1) ALUMINUM CLAD PORCH BEAM
- (12) 42" HIGH RAILING/GUARD 'REGAL'
- 🛈 PRECAST CONCRETE STEPS
- PRECAST CONCRETE SILL/HEADER
- (15) (16) FINISHED GRADE
- (17) CONCRETE FOUNDATION
- 18 CONCRETE FOOTING
- GALVANIZED METAL WINDOW WELL (AS REQUIRED)
- 2 1 1/2"x3/4" BREAK IN ALUMINUM FASCIA

## MATERIAL LEGEND

(1) ASPHALT SHINGLES (2) PREFINISHED ROOF VENT

- 3 PREFINISHED ALUMINUM EAVESTROUGH, FASCIA AND
- $\binom{4}{(5)}$  6" PREFINISHED WINDOW BATTEN
- 2" PREFINISHED ENHANCED END BATTEN
- PREFINISHED 6" ALUMINUM FRIEZE BOARD
- BRICK VENEER
   PREFINISHED VERTICAL OR HORIZONTAL SIDING (AS
   SHOWN) 10 PREFINISHED HORIZONTAL WOOD GRAIN SIDING 1 ALUMINUM CLAD PORCH BEAM (2) 42" HIGH RAILING/GUARD 'REGAL' 🕄 PRECAST CONCRETE STEPS PRECAST CONCRETE SILL/HEADER
  - 15 CONTINUOUS PRECAST CONCRETE SILL 16 FINISHED GRADE (7) CONCRETE FOUNDATION 18 CONCRETE FOOTING GALVANIZED METAL WINDOW WELL (AS REQUIRED) DRAIN TO WEEPING TILE 1 1/2"x3/4" BREAK IN ALUMINUM FASCIA