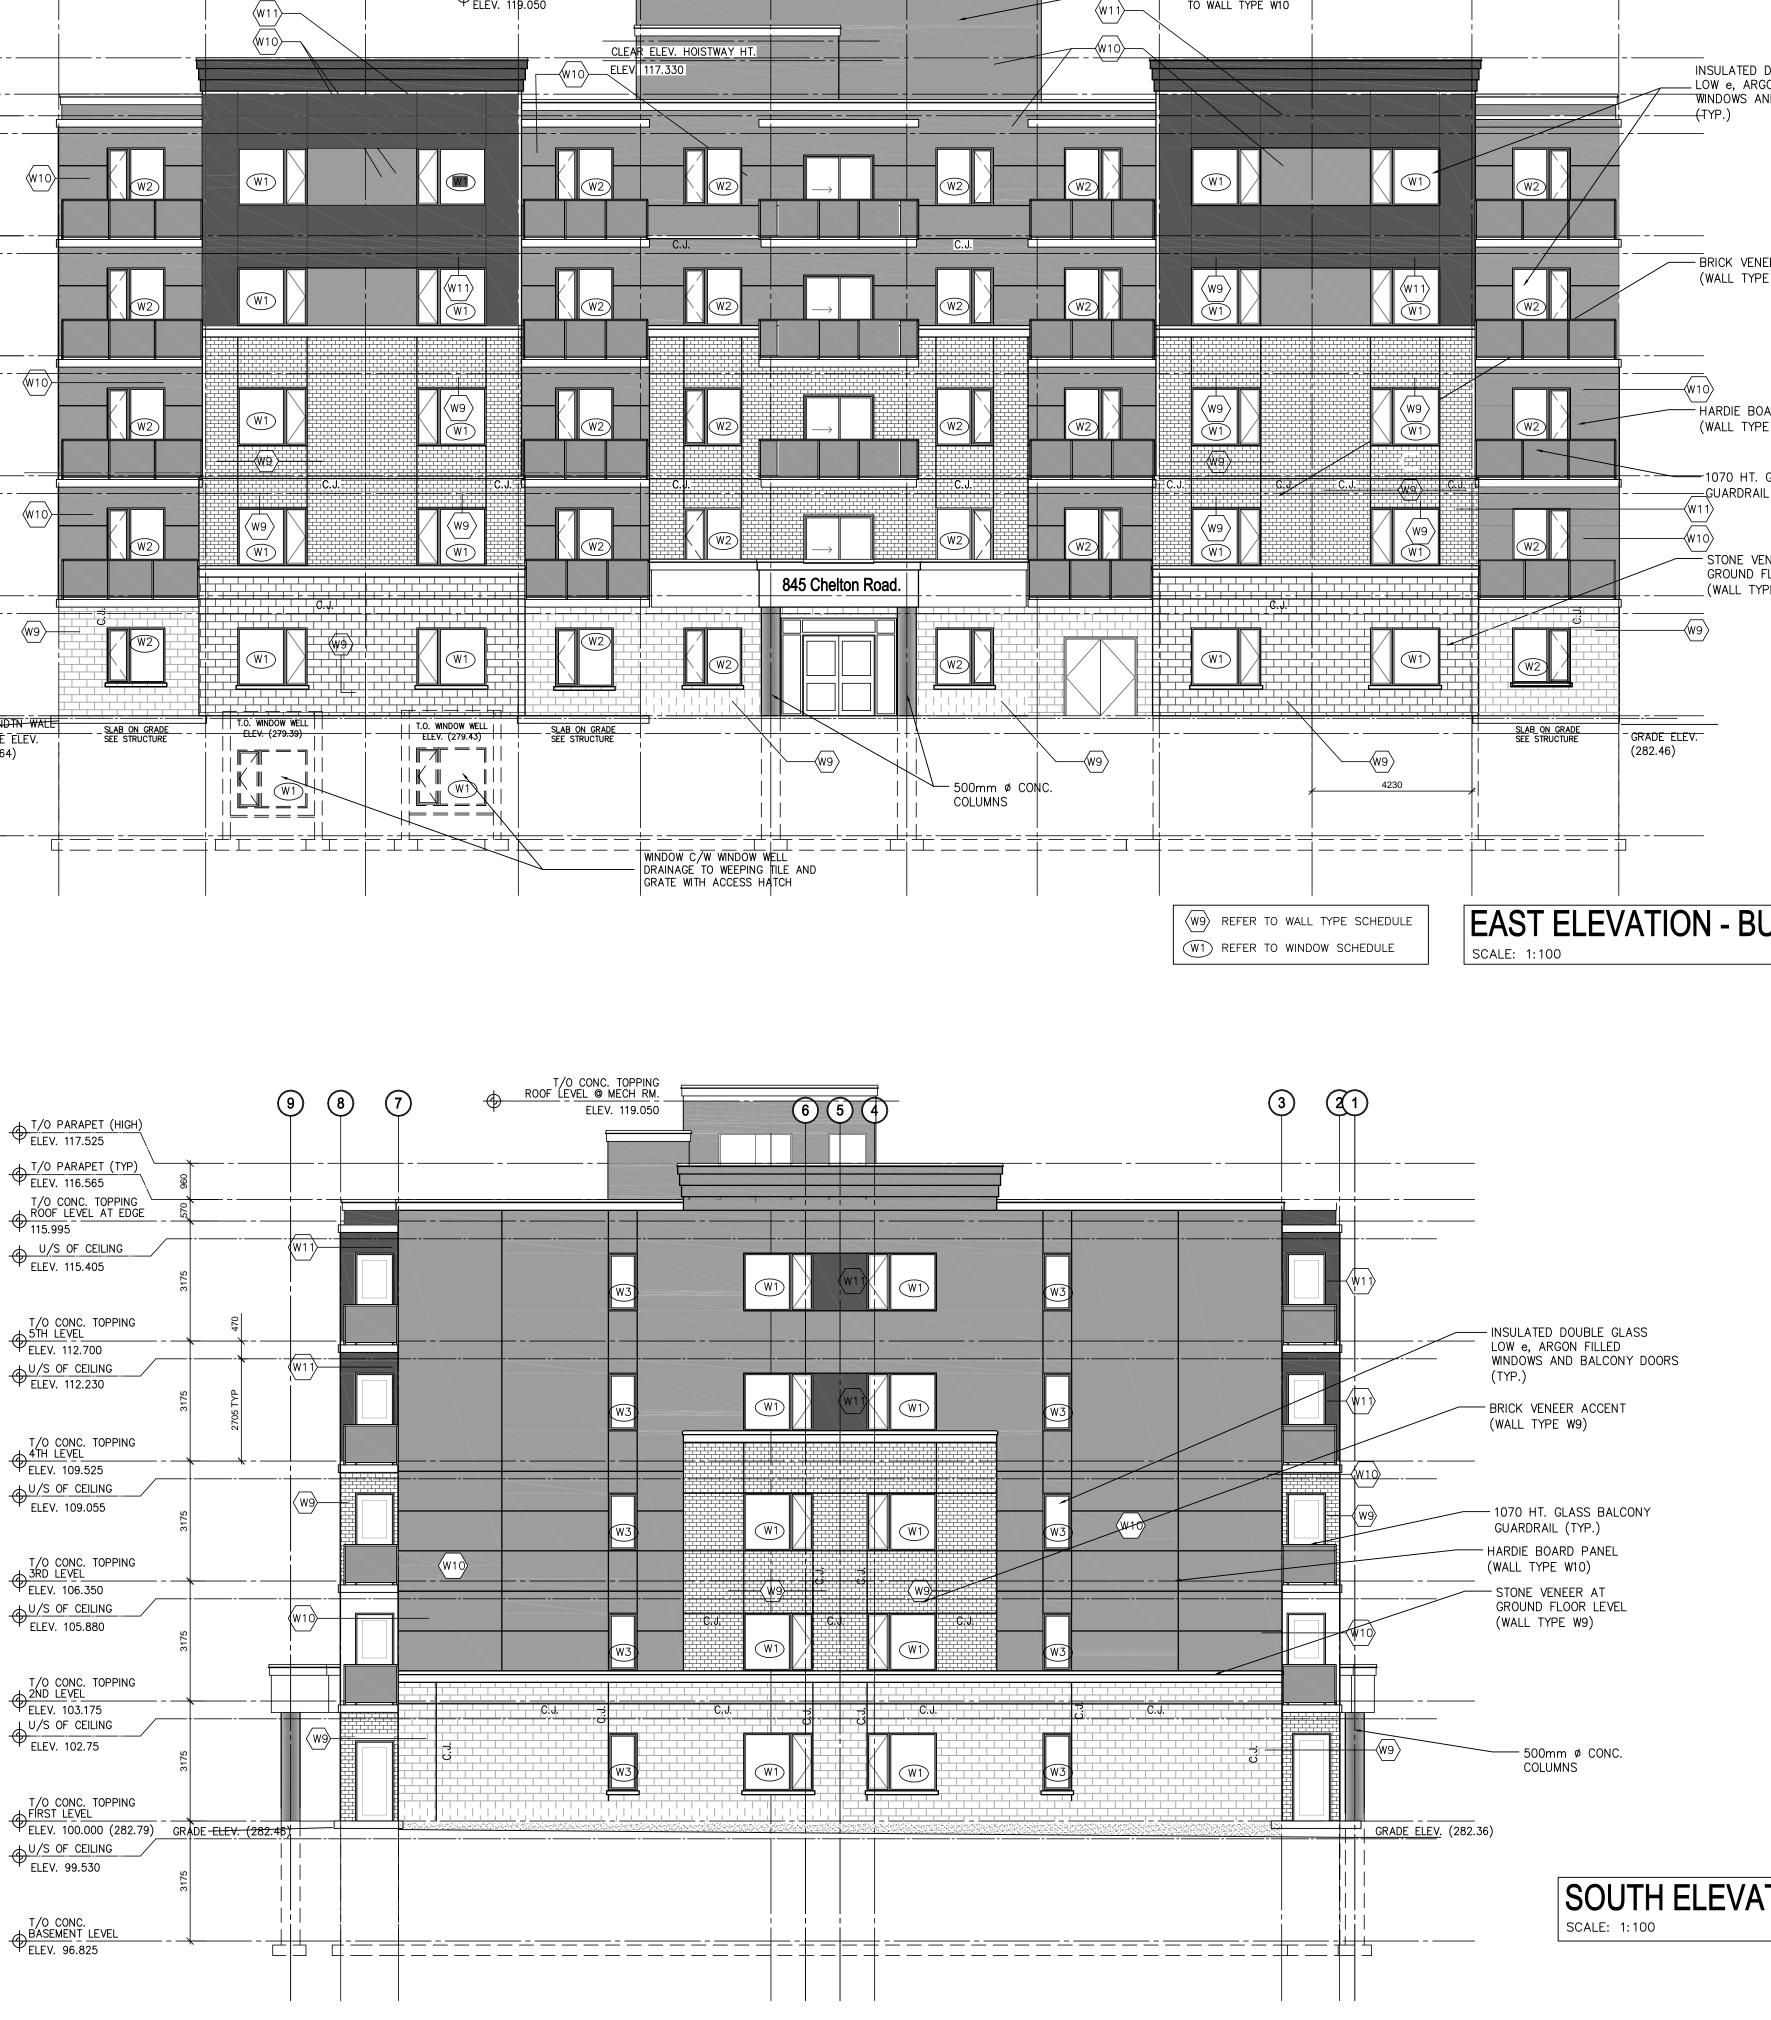

## MATERIAL LEGEND

- (1) ASPHALT SHINGLES (2) PREFINISHED ROOF VENT
- 3 PREFINISHED ALUMINUM EAVESTROUGH, FASCIA AND
- 6" PREFINISHED WINDOW BATTEN
- 2" PREFINISHED ENHANCED END BATTEN
- PREFINISHED 6" ALUMINUM FRIEZE BOARD
- BRICK VENEER
   PREFINISHED VERTICAL OR HORIZONTAL SIDING (AS
   SHOWN)
- 10 PREFINISHED HORIZONTAL WOOD GRAIN SIDING
- (1) ALUMINUM CLAD PORCH BEAM
- (12) 42" HIGH RAILING/GUARD 'REGAL'
- 🛈 PRECAST CONCRETE STEPS
- PRECAST CONCRETE SILL/HEADER
- (15) (16) FINISHED GRADE
- (17) CONCRETE FOUNDATION
- 18 CONCRETE FOOTING
- GALVANIZED METAL WINDOW WELL (AS REQUIRED)
- 2 1 1/2"x3/4" BREAK IN ALUMINUM FASCIA

## MATERIAL LEGEND

(1) ASPHALT SHINGLES (2) PREFINISHED ROOF VENT

- 3 PREFINISHED ALUMINUM EAVESTROUGH, FASCIA AND
- $\binom{4}{(5)}$  6" PREFINISHED WINDOW BATTEN
- 2" PREFINISHED ENHANCED END BATTEN
- PREFINISHED 6" ALUMINUM FRIEZE BOARD
- BRICK VENEER
   PREFINISHED VERTICAL OR HORIZONTAL SIDING (AS
   SHOWN) 10 PREFINISHED HORIZONTAL WOOD GRAIN SIDING 1 ALUMINUM CLAD PORCH BEAM (2) 42" HIGH RAILING/GUARD 'REGAL' 🕄 PRECAST CONCRETE STEPS PRECAST CONCRETE SILL/HEADER
  - 15 CONTINUOUS PRECAST CONCRETE SILL 16 FINISHED GRADE (7) CONCRETE FOUNDATION 18 CONCRETE FOOTING GALVANIZED METAL WINDOW WELL (AS REQUIRED) DRAIN TO WEEPING TILE 1 1/2"x3/4" BREAK IN ALUMINUM FASCIA