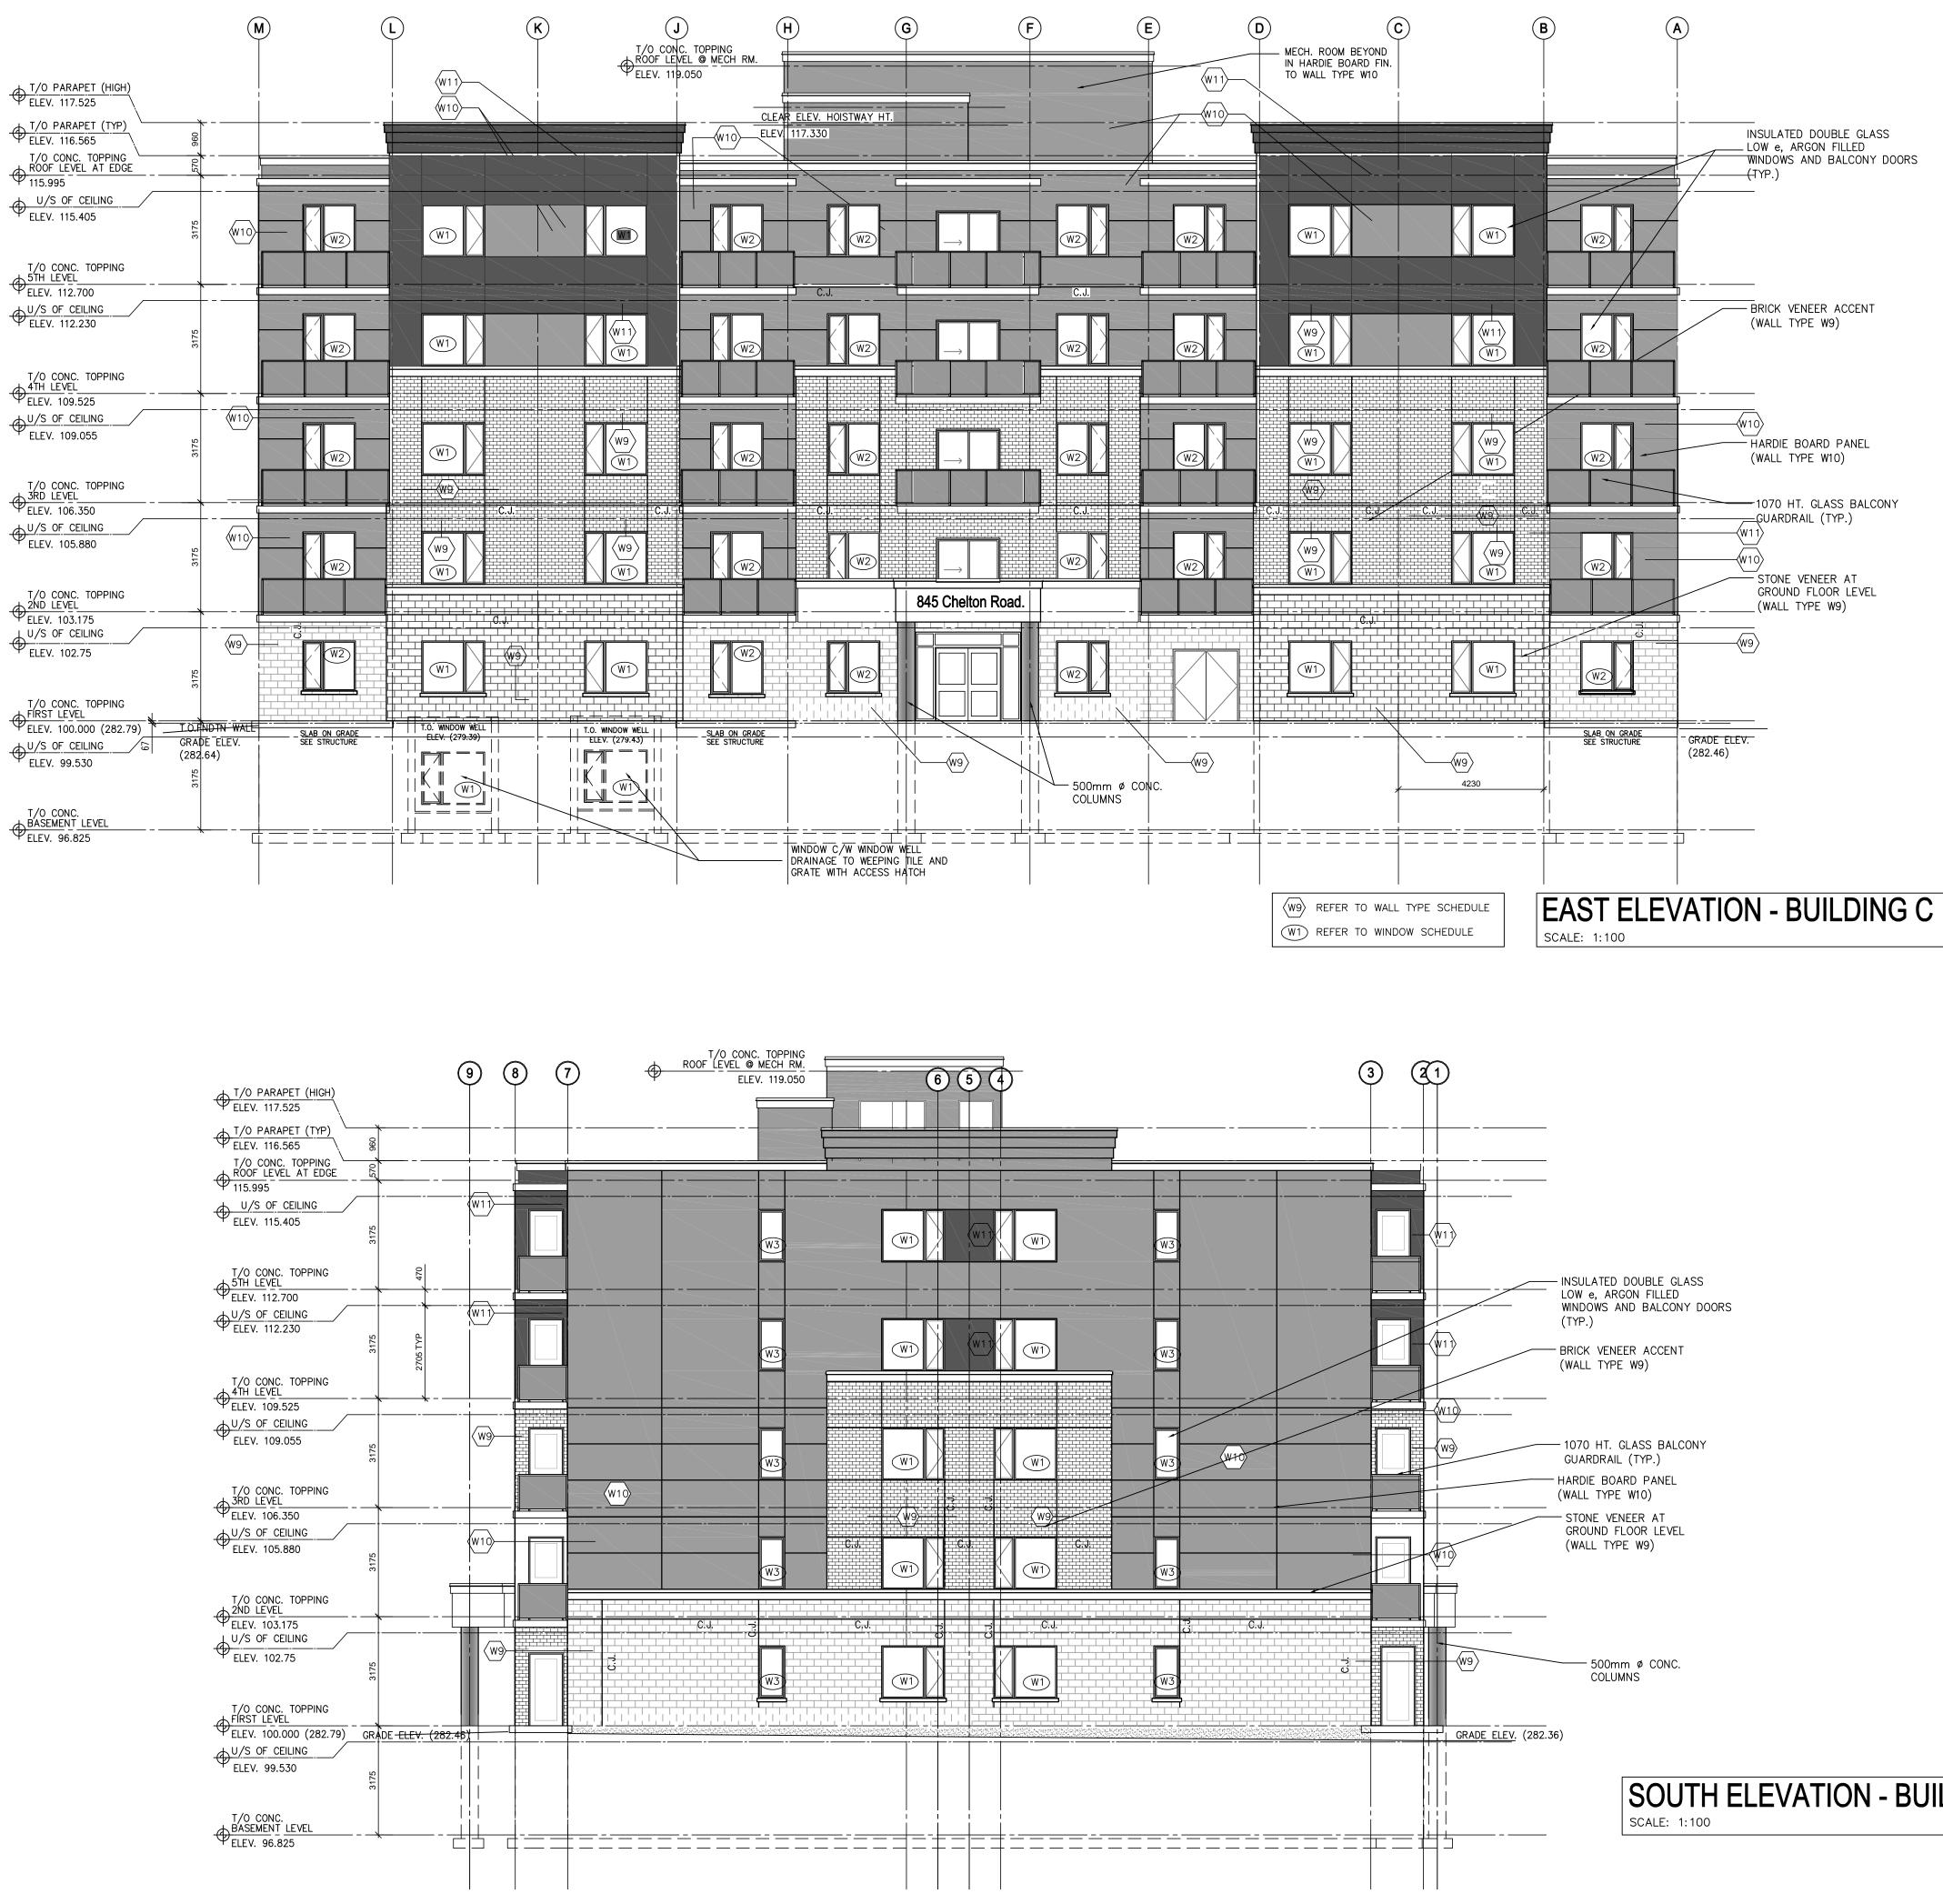

## MATERIAL LEGEND

- (1) ASPHALT SHINGLES (2) PREFINISHED ROOF VENT
- 3 PREFINISHED ALUMINUM EAVESTROUGH, FASCIA AND
- 6" PREFINISHED WINDOW BATTEN
- 2" PREFINISHED ENHANCED END BATTEN
- PREFINISHED 6" ALUMINUM FRIEZE BOARD
- BRICK VENEER
   PREFINISHED VERTICAL OR HORIZONTAL SIDING (AS
   SHOWN)
- 10 PREFINISHED HORIZONTAL WOOD GRAIN SIDING
- (1) ALUMINUM CLAD PORCH BEAM
- (12) 42" HIGH RAILING/GUARD 'REGAL'
- 🛈 PRECAST CONCRETE STEPS
- PRECAST CONCRETE SILL/HEADER
- (15) (16) FINISHED GRADE
- (17) CONCRETE FOUNDATION
- 18 CONCRETE FOOTING
- GALVANIZED METAL WINDOW WELL (AS REQUIRED)
- 2 1 1/2"x3/4" BREAK IN ALUMINUM FASCIA

## MATERIAL LEGEND

(1) ASPHALT SHINGLES (2) PREFINISHED ROOF VENT

- 3 PREFINISHED ALUMINUM EAVESTROUGH, FASCIA AND
- $\binom{4}{(5)}$  6" PREFINISHED WINDOW BATTEN
- 2" PREFINISHED ENHANCED END BATTEN
- PREFINISHED 6" ALUMINUM FRIEZE BOARD
- BRICK VENEER
   PREFINISHED VERTICAL OR HORIZONTAL SIDING (AS
   SHOWN) 10 PREFINISHED HORIZONTAL WOOD GRAIN SIDING 1 ALUMINUM CLAD PORCH BEAM (2) 42" HIGH RAILING/GUARD 'REGAL' 🕄 PRECAST CONCRETE STEPS PRECAST CONCRETE SILL/HEADER
  - 15 CONTINUOUS PRECAST CONCRETE SILL 16 FINISHED GRADE (7) CONCRETE FOUNDATION 18 CONCRETE FOOTING GALVANIZED METAL WINDOW WELL (AS REQUIRED) DRAIN TO WEEPING TILE 1 1/2"x3/4" BREAK IN ALUMINUM FASCIA