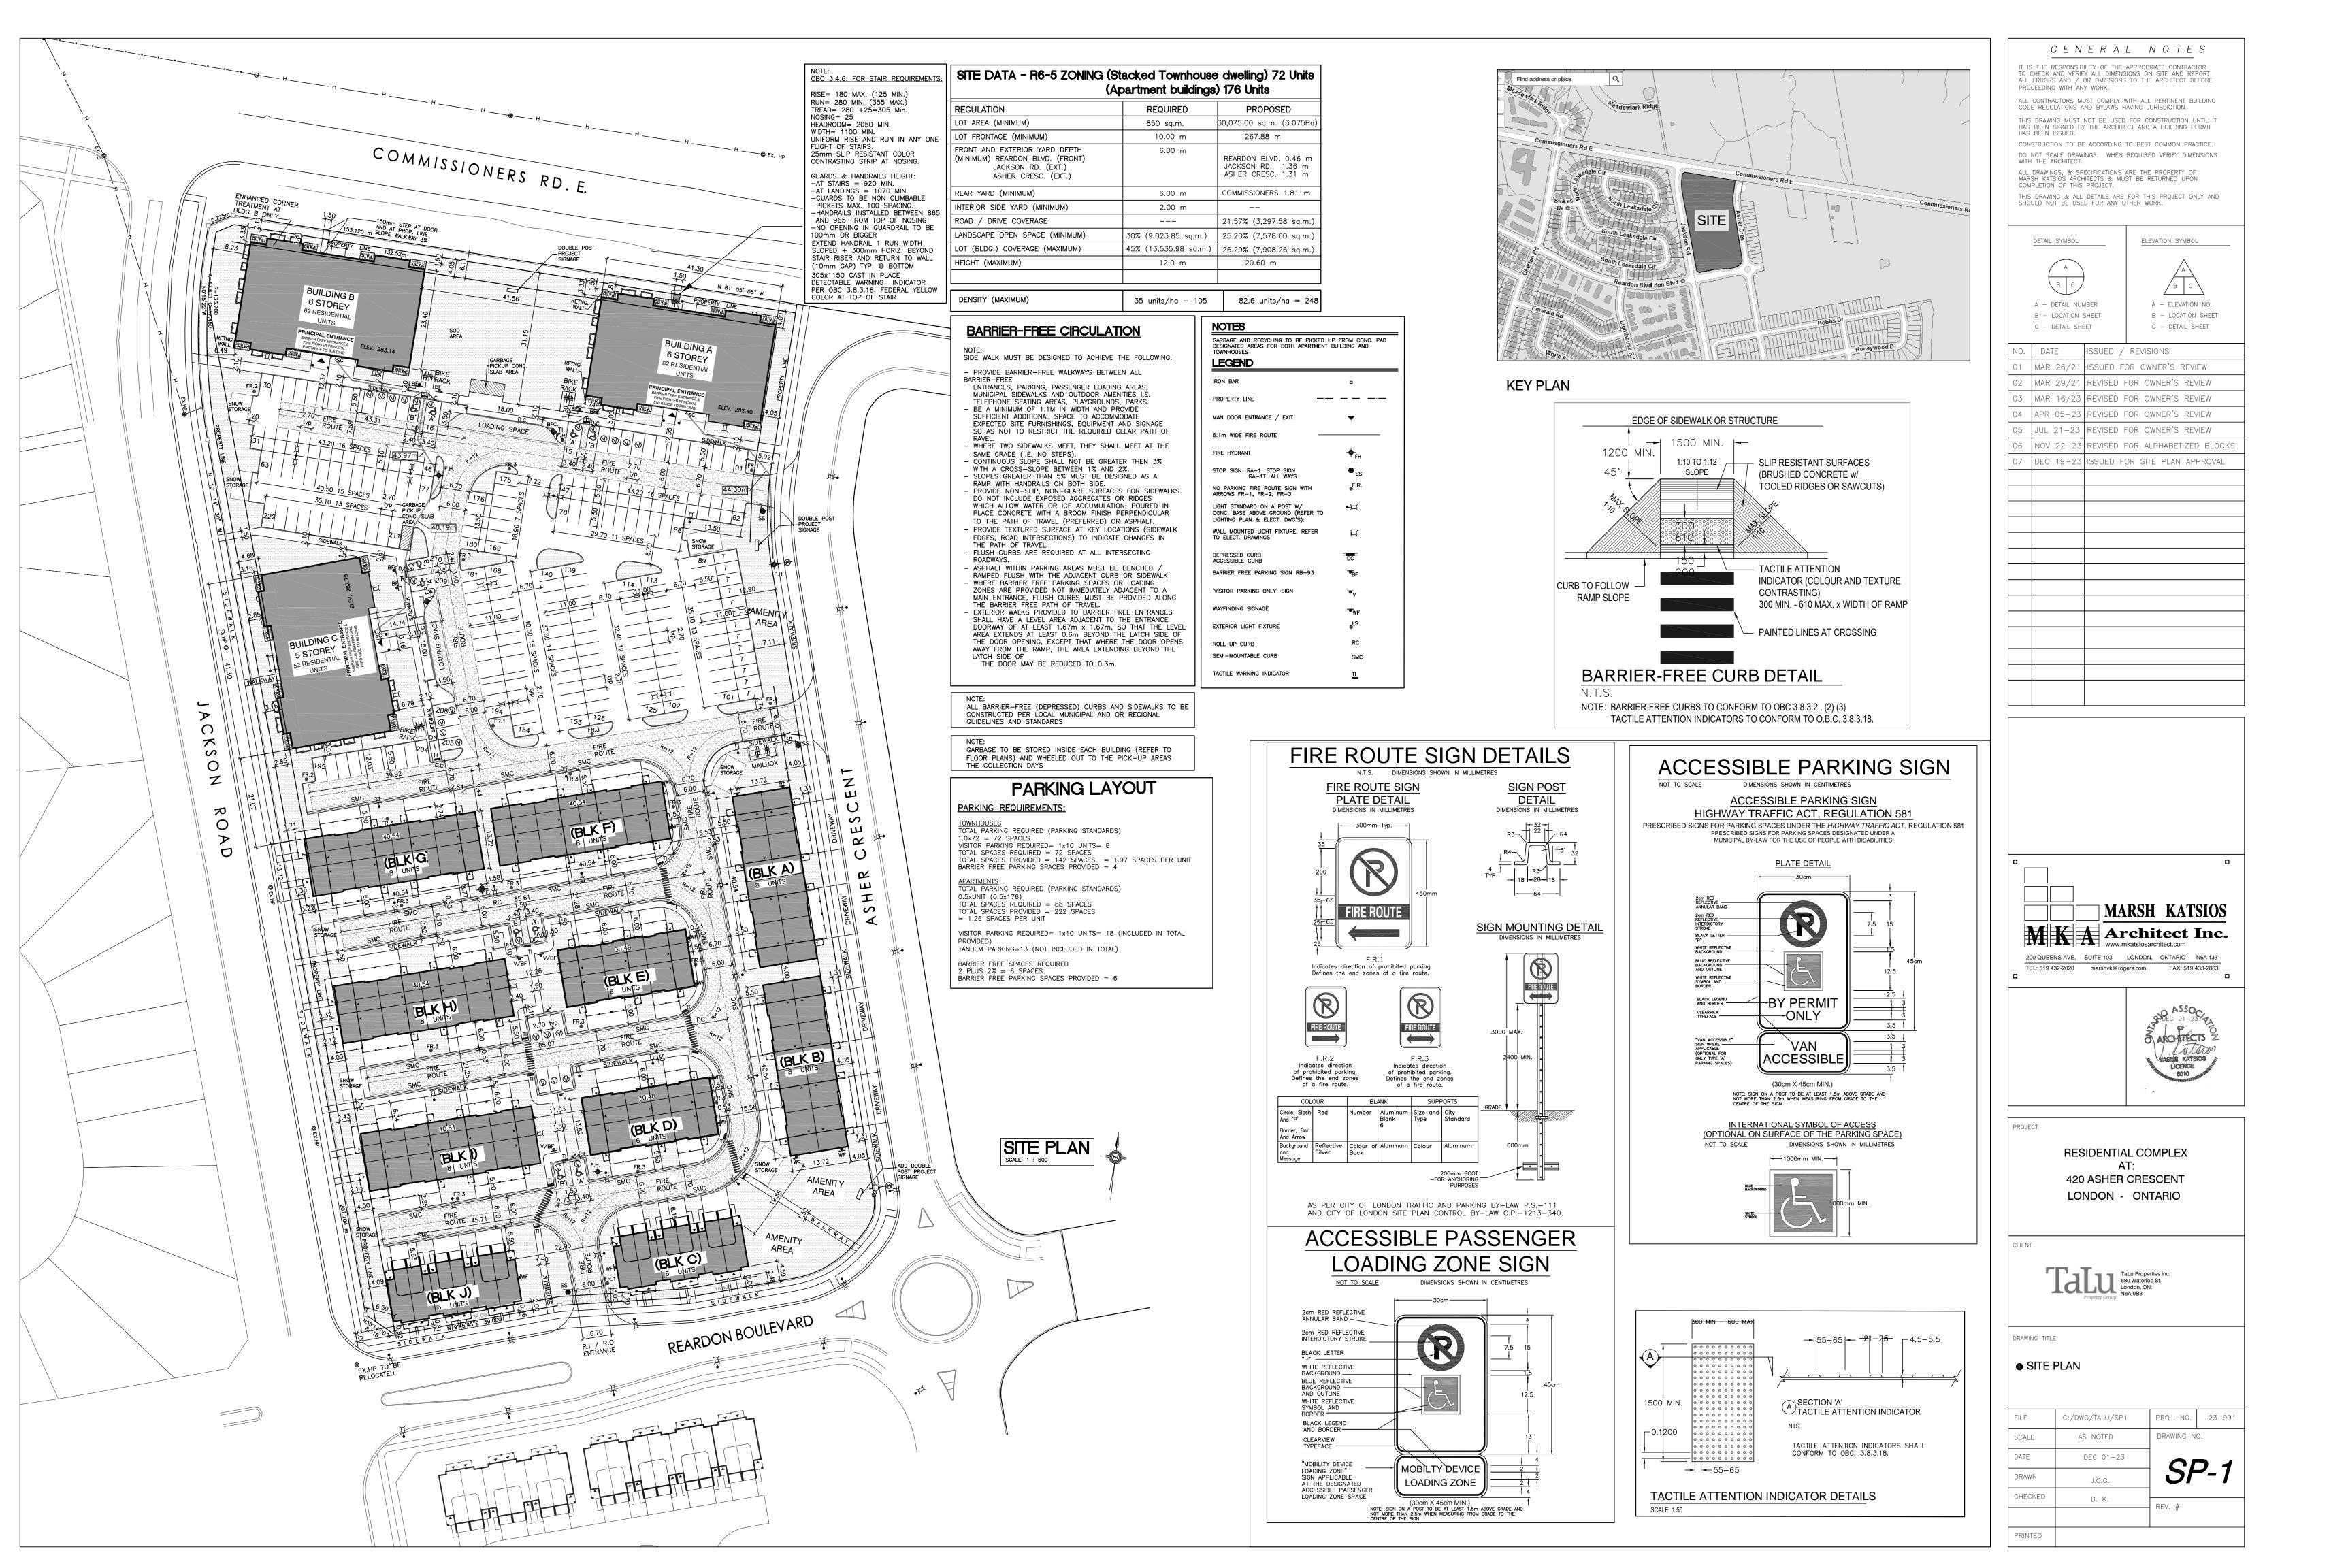

## MATERIAL LEGEND

- (1) ASPHALT SHINGLES (2) PREFINISHED ROOF VENT
- 3 PREFINISHED ALUMINUM EAVESTROUGH, FASCIA AND
- 6" PREFINISHED WINDOW BATTEN
- 2" PREFINISHED ENHANCED END BATTEN
- PREFINISHED 6" ALUMINUM FRIEZE BOARD
- BRICK VENEER
   PREFINISHED VERTICAL OR HORIZONTAL SIDING (AS
   SHOWN)
- 10 PREFINISHED HORIZONTAL WOOD GRAIN SIDING
- (1) ALUMINUM CLAD PORCH BEAM
- (12) 42" HIGH RAILING/GUARD 'REGAL'
- 🛈 PRECAST CONCRETE STEPS
- PRECAST CONCRETE SILL/HEADER
- (15) (16) FINISHED GRADE
- (17) CONCRETE FOUNDATION
- 18 CONCRETE FOOTING
- GALVANIZED METAL WINDOW WELL (AS REQUIRED)
- 2 1 1/2"x3/4" BREAK IN ALUMINUM FASCIA

## MATERIAL LEGEND

(1) ASPHALT SHINGLES (2) PREFINISHED ROOF VENT

- 3 PREFINISHED ALUMINUM EAVESTROUGH, FASCIA AND
- $\binom{4}{(5)}$  6" PREFINISHED WINDOW BATTEN
- 2" PREFINISHED ENHANCED END BATTEN
- PREFINISHED 6" ALUMINUM FRIEZE BOARD
- BRICK VENEER
   PREFINISHED VERTICAL OR HORIZONTAL SIDING (AS
   SHOWN) 10 PREFINISHED HORIZONTAL WOOD GRAIN SIDING 1 ALUMINUM CLAD PORCH BEAM (2) 42" HIGH RAILING/GUARD 'REGAL' 🕄 PRECAST CONCRETE STEPS PRECAST CONCRETE SILL/HEADER
  - 15 CONTINUOUS PRECAST CONCRETE SILL 16 FINISHED GRADE (7) CONCRETE FOUNDATION 18 CONCRETE FOOTING GALVANIZED METAL WINDOW WELL (AS REQUIRED) DRAIN TO WEEPING TILE 1 1/2"x3/4" BREAK IN ALUMINUM FASCIA

|                                                                                        | A                       | (                                      | B                                  | © D                                                           |
|----------------------------------------------------------------------------------------|-------------------------|----------------------------------------|------------------------------------|---------------------------------------------------------------|
|                                                                                        |                         |                                        | (W11)                              | MECH. ROOM BEYOND<br>IN HARDIE BOARD FIN.<br>TO WALL TYPE W10 |
| ELEV. 120.580                                                                          |                         |                                        | , w10                              | <u>164</u>                                                    |
| ← T/O PARAPET (TYP)<br>← ELEV. 119.620                                                 |                         |                                        |                                    |                                                               |
| T/O CONC. TOPPING<br>ROOF LEVEL<br>ELEV. 119.050                                       | 230                     | ······································ |                                    |                                                               |
|                                                                                        | w10                     |                                        |                                    |                                                               |
| U/S OF CEILING<br>ELEV. 118.571                                                        |                         |                                        |                                    |                                                               |
| T/0 CONC. TOPPING<br>6TH LEVEL<br>ELEV. 115.875                                        |                         |                                        |                                    |                                                               |
| U/S OF CEILING<br>ELEV. 115.396                                                        | w10                     |                                        |                                    |                                                               |
| ۲ ELEV. 113.390                                                                        |                         | ( W2                                   |                                    |                                                               |
| T/O CONC. TOPPING<br>5TH LEVEL<br>ELEV. 112.700                                        |                         |                                        |                                    |                                                               |
| ← ELEV. 112.700<br>↓U/S OF CEILING<br>ELEV. 112.221                                    | ×<br>→ √ √ 10           |                                        |                                    |                                                               |
| ΨELEV. 112.221                                                                         | 2696 TYP.               |                                        |                                    |                                                               |
| T/O CONC. TOPPING BRICK<br>4TH LEVEL                                                   | SHELF                   |                                        |                                    |                                                               |
| <ul> <li>♥ ELEV. 109.525</li> <li>● U/S OF CEILING</li> <li>● ELEV. 109.046</li> </ul> | w10                     |                                        |                                    |                                                               |
| ዋELEV. 109.046 ድ                                                                       | 41                      |                                        |                                    |                                                               |
| T/O CONC. TOPPING BRICK<br>3RD LEVEL                                                   | SHELF                   |                                        | W9<br>W9<br>W3                     |                                                               |
| U/S OF CEILING<br>ELEV. 105.871                                                        | ₩10                     |                                        |                                    |                                                               |
| ት ELEV. 105.871<br>ይ                                                                   |                         |                                        | (W9)<br>(W1)                       |                                                               |
|                                                                                        | SHELF                   |                                        |                                    |                                                               |
| ← <u>2ND LEVEL</u> –<br>ELEV. 103.175<br>→ U/S OF CEILING                              |                         |                                        |                                    |                                                               |
| U/S OF CEILING<br>ELEV. 102.696                                                        | (W9)                    |                                        | (W1)                               |                                                               |
|                                                                                        |                         | (w2)                                   |                                    |                                                               |
| T/O CONC. TOPPING<br>FIRST LEVEL<br>ELEV. 100.000 (282.40)                             | T.O.FNDTN               |                                        | ┙╷╴╷╴╷╴╷╴╷╴╷<br>┛┛╤╪╤╋┲╤╪╤╪╶╸╲┿╤╪╴ |                                                               |
| U/S OF CEILING                                                                         | WALL                    |                                        |                                    |                                                               |
| ・ ELEV. 99.521                                                                         | GRADE ELEV.<br>(280.96) |                                        |                                    | STONE VENEER AT                                               |
| T/O CONC.<br>BASEMENT LEVEL                                                            |                         |                                        | ¦ <br>∔¦                           | GROUND FLOOR LEVE<br>(WALL TYPE W9)                           |
| Ψelev. 96.825                                                                          | ``                      |                                        |                                    | =======                                                       |

|                                         | GENERAL NOTES<br>IT IS THE RESPONSIBILITY OF THE APPROPRIATE CONTRACTOR<br>TO CHECK AND VERIFY ALL DIMENSIONS ON SITE AND REPORT<br>ALL ERRORS AND / OR OMISSIONS TO THE ARCHITECT BEFORE<br>PROCEEDING WITH ANY WORK.<br>ALL CONTRACTORS MUST COMPLY WITH ALL PERTINENT BUILDING<br>CODE REGULATIONS AND BYLAWS HAVING JURISDICTION.<br>THIS DRAWING MUST NOT BE USED FOR CONSTRUCTION UNTIL IT<br>HAS BEEN SIGNED BY THE ARCHITECT AND A BUILDING PERMIT<br>HAS BEEN ISSUED.<br>CONSTRUCTION TO BE ACCORDING TO BEST COMMON PRACTICE.<br>DO NOT SCALE DRAWINGS. WHEN REQUIRED VERIFY DIMENSIONS<br>WITH THE ARCHITECT.<br>ALL DRAWINGS, & SPECIFICATIONS ARE THE PROPERTY OF<br>MARSH KATSIOS ARCHITECTS & MUST BE RETURNED UPON<br>COMPLETION OF THIS PROJECT.<br>THIS DRAWING & ALL DETAILS ARE FOR THIS PROJECT ONLY AND<br>SHOULD NOT BE USED FOR ANY OTHER WORK. | -<br>-              |
|-----------------------------------------|-------------------------------------------------------------------------------------------------------------------------------------------------------------------------------------------------------------------------------------------------------------------------------------------------------------------------------------------------------------------------------------------------------------------------------------------------------------------------------------------------------------------------------------------------------------------------------------------------------------------------------------------------------------------------------------------------------------------------------------------------------------------------------------------------------------------------------------------------------------------------|---------------------|
| DOUBLE GLASS<br>GON FILLED              | DETAIL SYMBOL     ELEVATION SYMBOL       A     B       B     C       A     - DETAIL NUMBER       B     - LOCATION SHEET         B     - LOCATION SHEET                                                                                                                                                                                                                                                                                                                                                                                                                                                                                                                                                                                                                                                                                                                  |                     |
| ND BALCONY DOORS<br>EER ACCENT<br>E W9) | C - DETAIL SHEET     C - DETAIL SHEET       NO.     DATE       ISSUED / REVISIONS       01     DEC 19-23       ISSUED FOR SITE PLAN APPROVA                                                                                                                                                                                                                                                                                                                                                                                                                                                                                                                                                                                                                                                                                                                             |                     |
| ARD PANEL<br>E W10)<br>GLASS BALCONY    |                                                                                                                                                                                                                                                                                                                                                                                                                                                                                                                                                                                                                                                                                                                                                                                                                                                                         |                     |
| INEER AT<br>FLOOR LEVEL<br>PE W9)       |                                                                                                                                                                                                                                                                                                                                                                                                                                                                                                                                                                                                                                                                                                                                                                                                                                                                         |                     |
|                                         |                                                                                                                                                                                                                                                                                                                                                                                                                                                                                                                                                                                                                                                                                                                                                                                                                                                                         |                     |
|                                         |                                                                                                                                                                                                                                                                                                                                                                                                                                                                                                                                                                                                                                                                                                                                                                                                                                                                         |                     |
| TION - BUILDING A                       |                                                                                                                                                                                                                                                                                                                                                                                                                                                                                                                                                                                                                                                                                                                                                                                                                                                                         |                     |
|                                         | MARSH KATSI<br>MARSH KATSI<br>MARSH KATSI<br>Architect I<br>103-200 QUEENS AVE, LONDON, ONTARIO N6<br>TEL: 519 433-2020 FAX: 519 432-                                                                                                                                                                                                                                                                                                                                                                                                                                                                                                                                                                                                                                                                                                                                   | <b>NC</b><br>54 1J. |
|                                         | ASSO<br>ARCHTECTS 2<br>WASSLE KATSIOS<br>LICENCE<br>SOLD                                                                                                                                                                                                                                                                                                                                                                                                                                                                                                                                                                                                                                                                                                                                                                                                                | and a le            |
|                                         | PROJECT RESIDENTIAL DEVELOPMENT 420 ASHER CRESCENT                                                                                                                                                                                                                                                                                                                                                                                                                                                                                                                                                                                                                                                                                                                                                                                                                      |                     |
|                                         | CLIENT<br>Talu Properties Inc.<br>60 Waterioo St.<br>London, ON.<br>NeA OB3<br>DRAWING TITLE<br>© BUILDING A ELEVATIONS                                                                                                                                                                                                                                                                                                                                                                                                                                                                                                                                                                                                                                                                                                                                                 |                     |
| N - BUILDING A                          | FILE     C:/DWG/TaLu/EC.4     PROJ. NO.     23       SCALE     AS NOTED     DRAWING NO.       DATE     DEC 01-23     DRAWN     J.G.       CHECKED     B.K.                                                                                                                                                                                                                                                                                                                                                                                                                                                                                                                                                                                                                                                                                                              | <u>-99</u>          |
|                                         | REV. #                                                                                                                                                                                                                                                                                                                                                                                                                                                                                                                                                                                                                                                                                                                                                                                                                                                                  |                     |