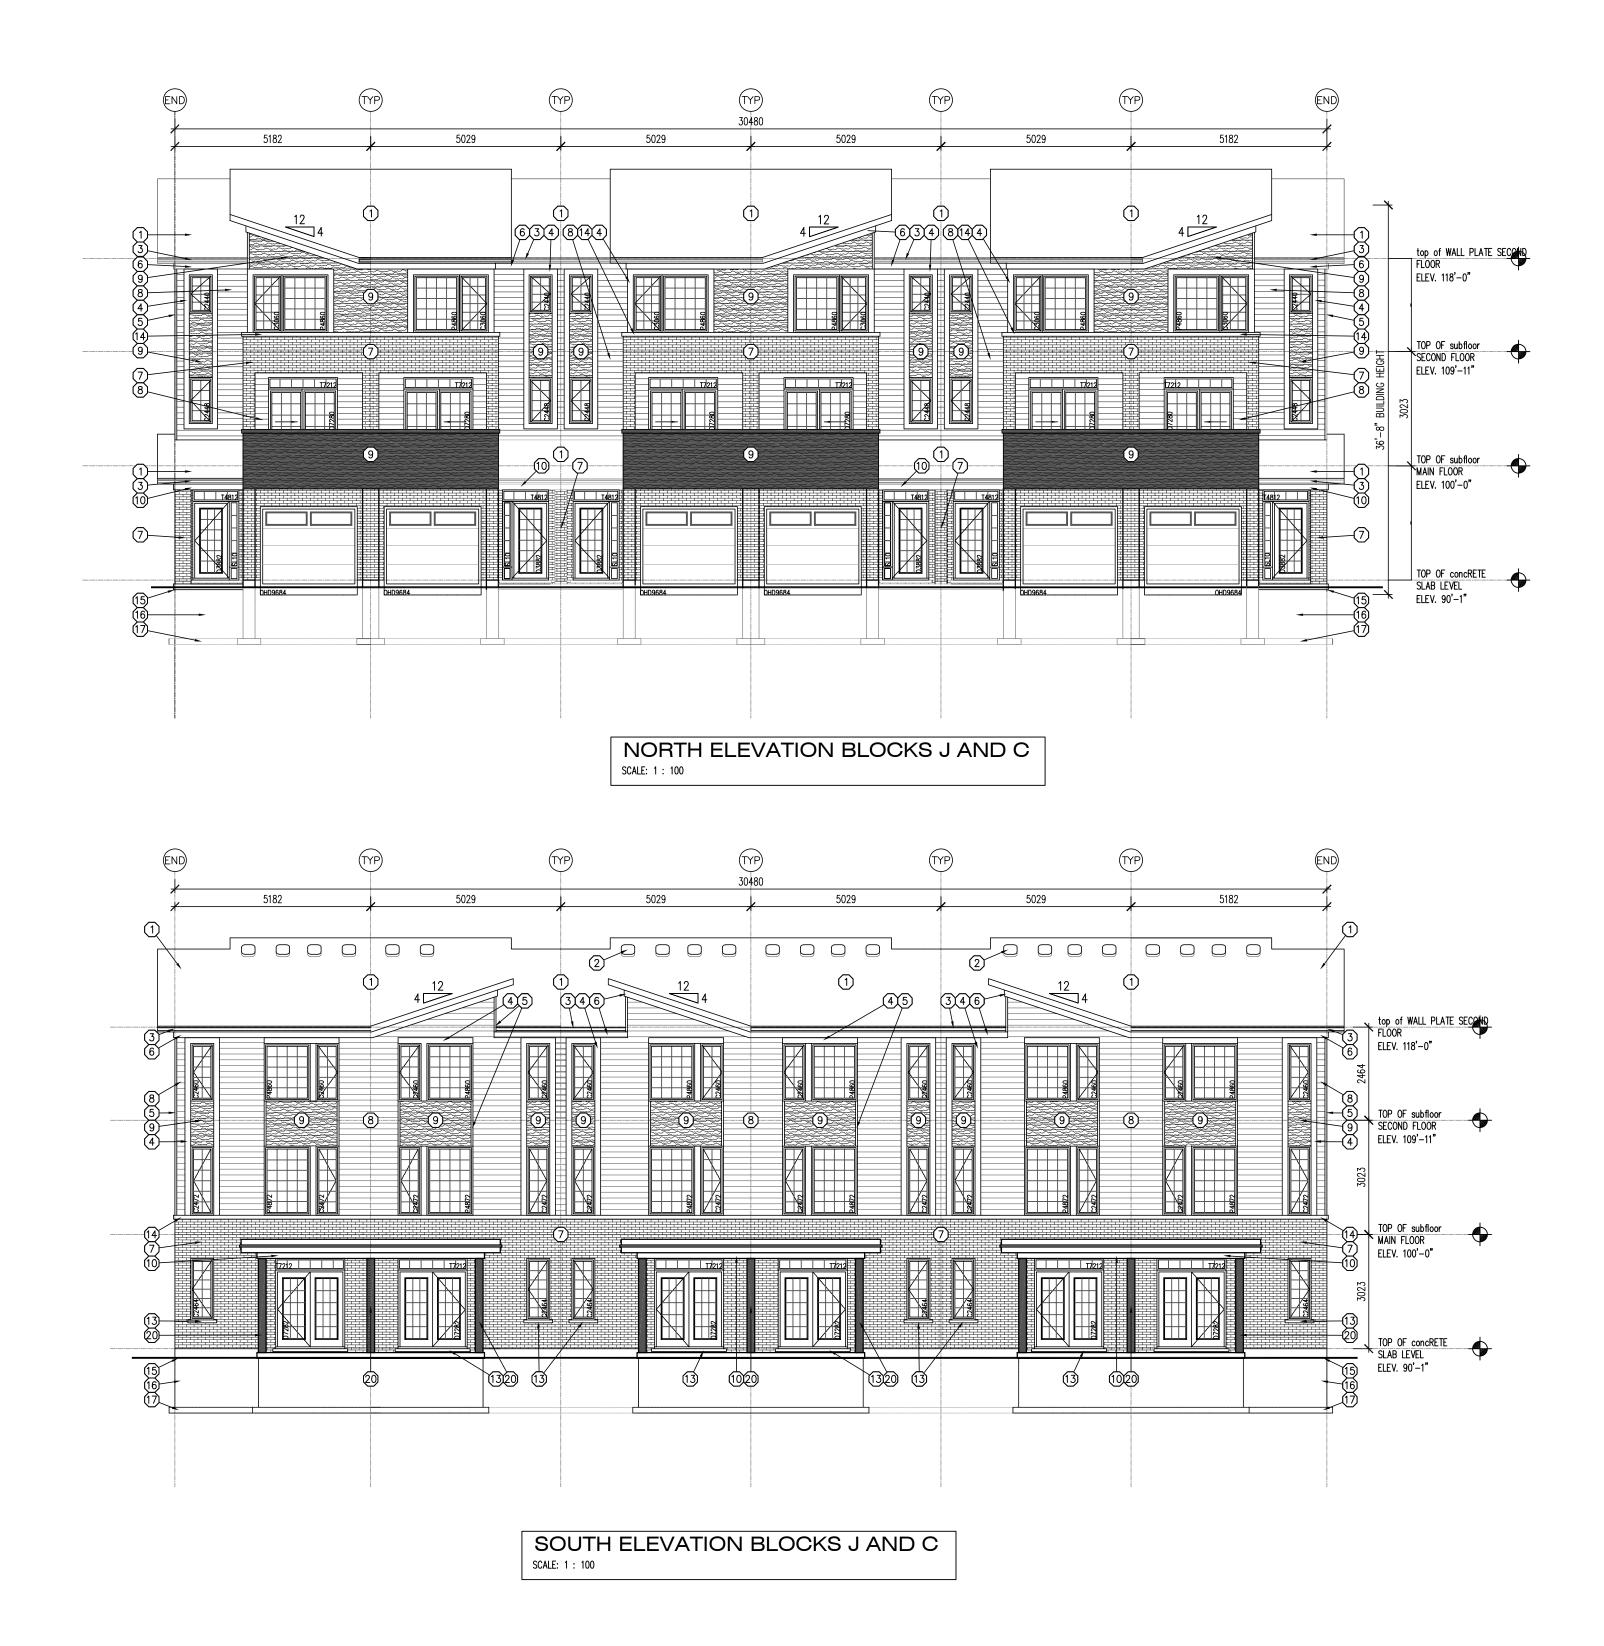

## MATERIAL LEGEND

- (1) ASPHALT SHINGLES (2) PREFINISHED ROOF VENT
- 3 PREFINISHED ALUMINUM EAVESTROUGH, FASCIA AND
- 6" PREFINISHED WINDOW BATTEN
- 2" PREFINISHED ENHANCED END BATTEN
- PREFINISHED 6" ALUMINUM FRIEZE BOARD
- BRICK VENEER
   PREFINISHED VERTICAL OR HORIZONTAL SIDING (AS
   SHOWN)
- 10 PREFINISHED HORIZONTAL WOOD GRAIN SIDING
- (1) ALUMINUM CLAD PORCH BEAM
- (12) 42" HIGH RAILING/GUARD 'REGAL'
- 🛈 PRECAST CONCRETE STEPS
- PRECAST CONCRETE SILL/HEADER
- (15) (16) FINISHED GRADE
- (17) CONCRETE FOUNDATION
- 18 CONCRETE FOOTING
- GALVANIZED METAL WINDOW WELL (AS REQUIRED)
- 2 1 1/2"x3/4" BREAK IN ALUMINUM FASCIA

## MATERIAL LEGEND

(1) ASPHALT SHINGLES (2) PREFINISHED ROOF VENT

- 3 PREFINISHED ALUMINUM EAVESTROUGH, FASCIA AND
- $\binom{4}{(5)}$  6" PREFINISHED WINDOW BATTEN
- 2" PREFINISHED ENHANCED END BATTEN
- PREFINISHED 6" ALUMINUM FRIEZE BOARD
- BRICK VENEER
   PREFINISHED VERTICAL OR HORIZONTAL SIDING (AS
   SHOWN) 10 PREFINISHED HORIZONTAL WOOD GRAIN SIDING 1 ALUMINUM CLAD PORCH BEAM (2) 42" HIGH RAILING/GUARD 'REGAL' 🕄 PRECAST CONCRETE STEPS PRECAST CONCRETE SILL/HEADER
  - 15 CONTINUOUS PRECAST CONCRETE SILL 16 FINISHED GRADE (7) CONCRETE FOUNDATION 18 CONCRETE FOOTING GALVANIZED METAL WINDOW WELL (AS REQUIRED) DRAIN TO WEEPING TILE 1 1/2"x3/4" BREAK IN ALUMINUM FASCIA