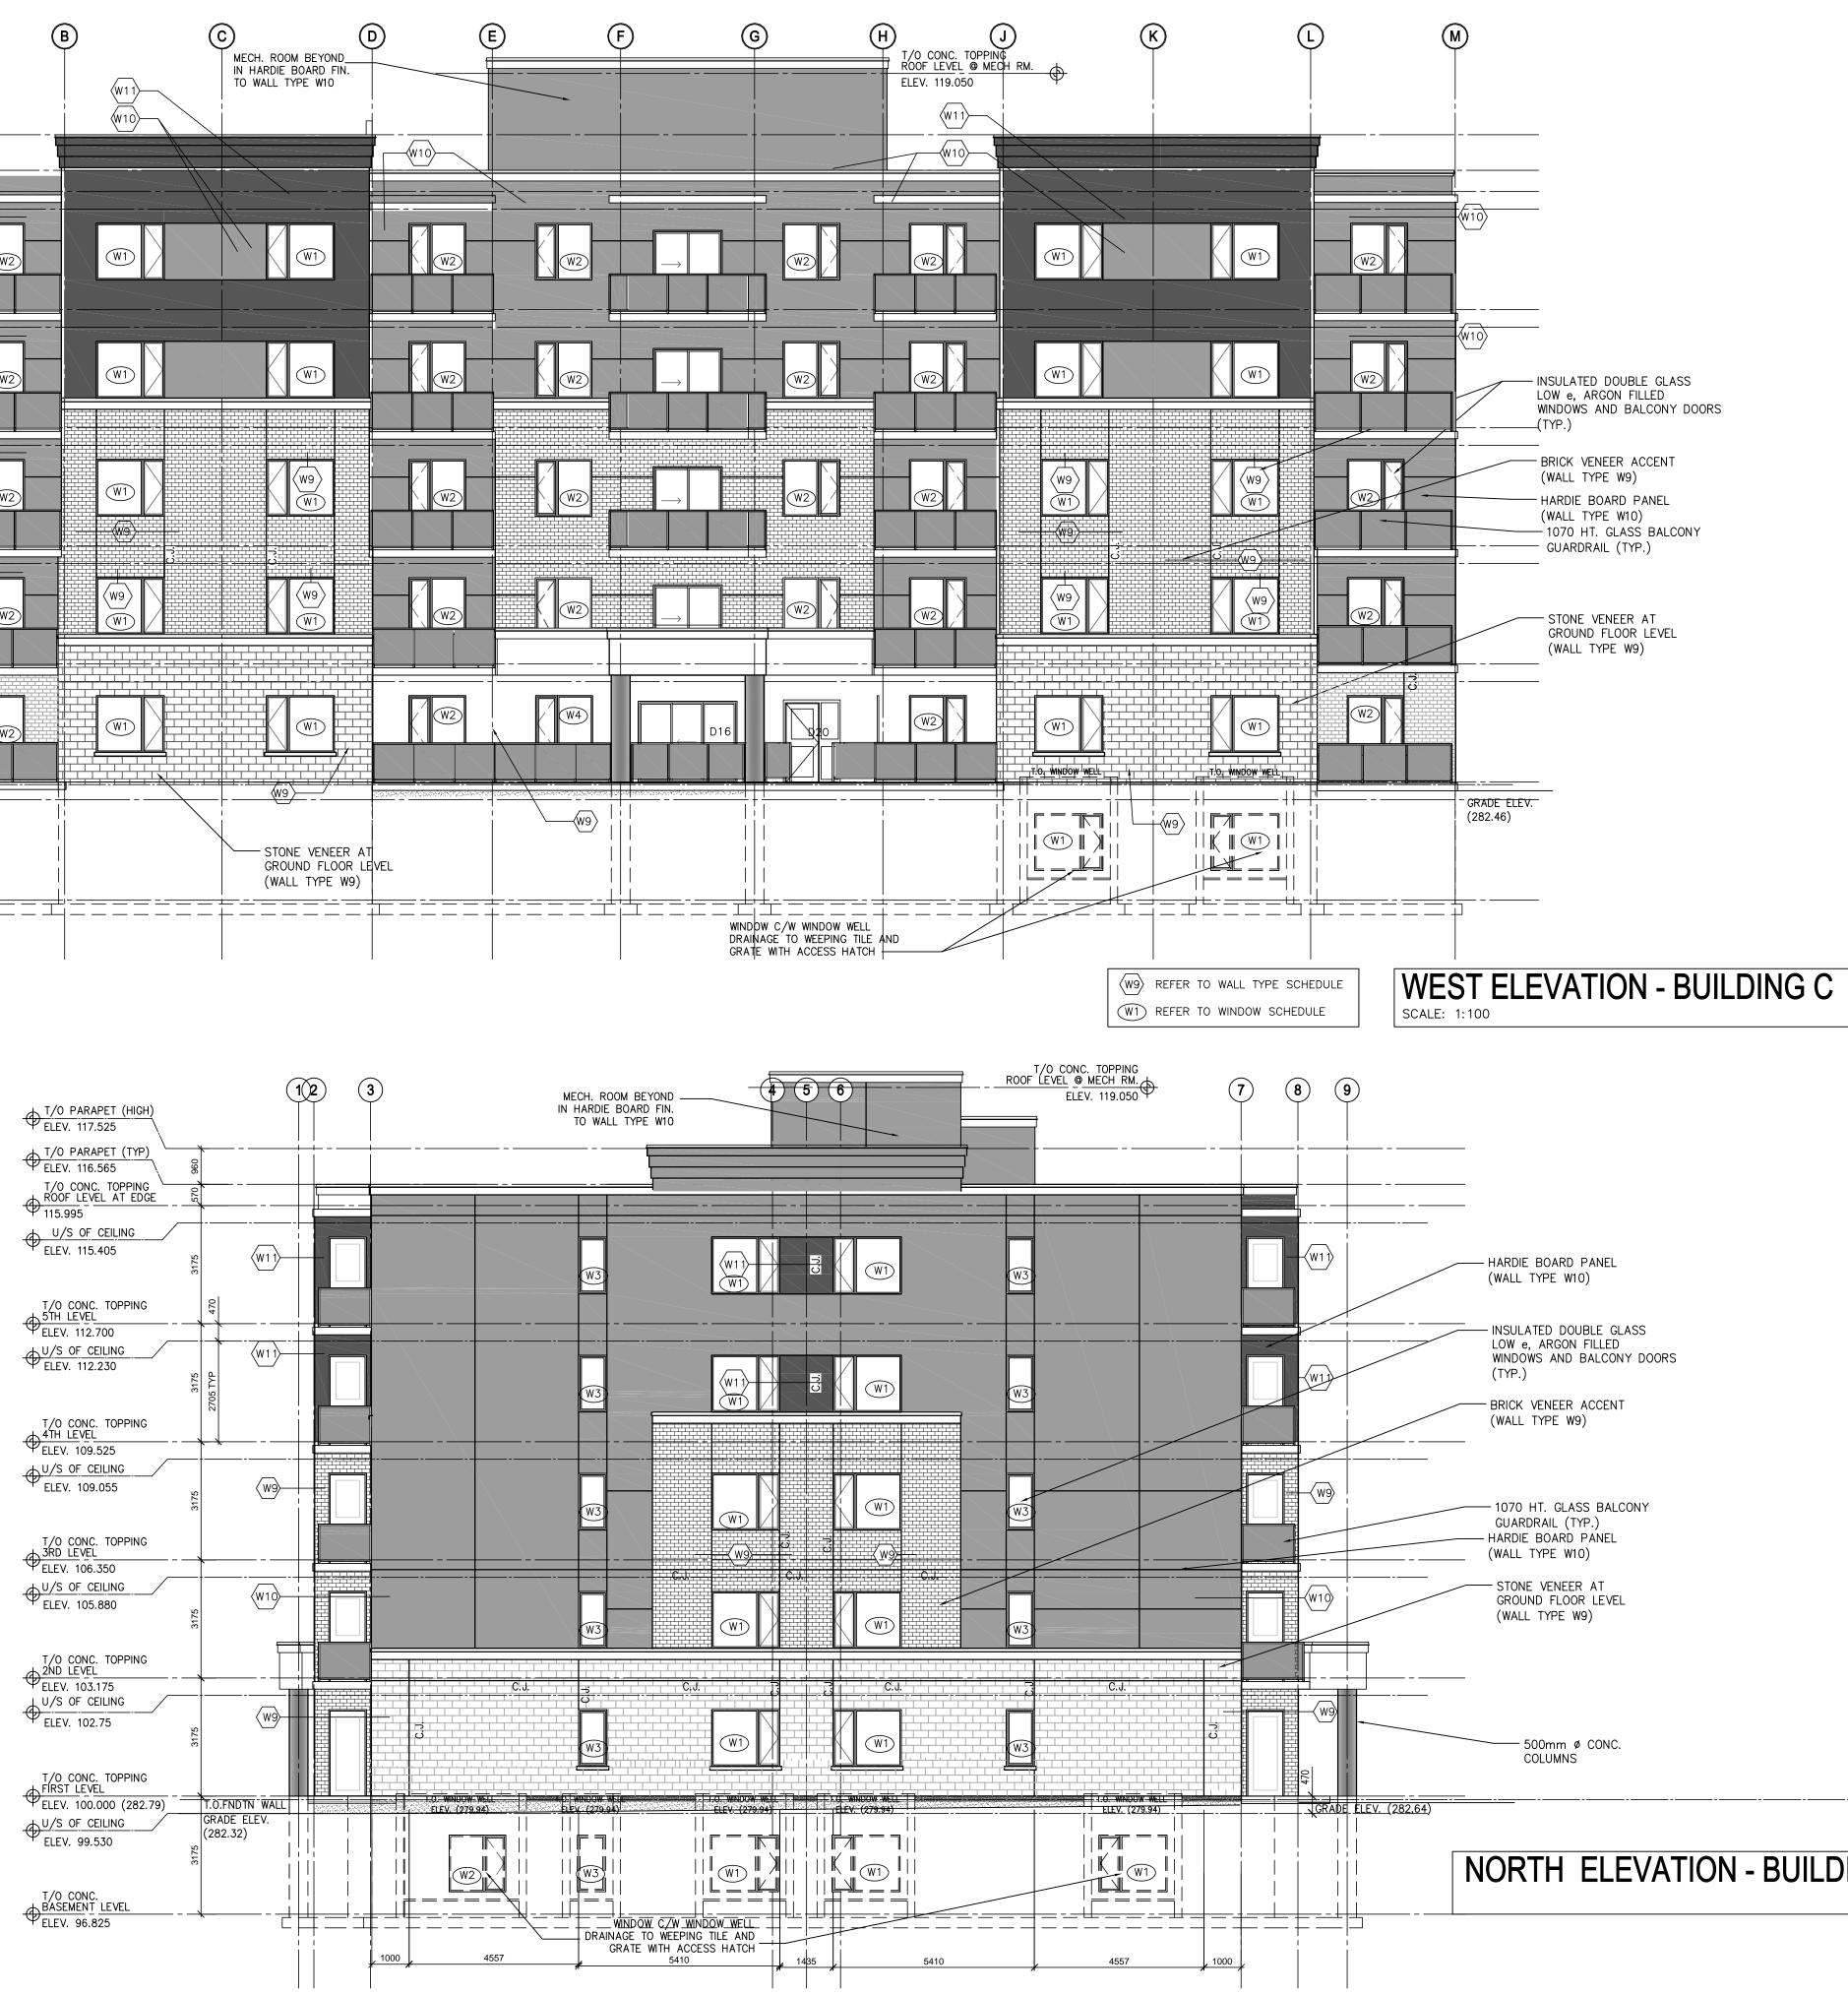

## MATERIAL LEGEND

- (1) ASPHALT SHINGLES (2) PREFINISHED ROOF VENT
- 3 PREFINISHED ALUMINUM EAVESTROUGH, FASCIA AND
- 6" PREFINISHED WINDOW BATTEN
- 2" PREFINISHED ENHANCED END BATTEN
- PREFINISHED 6" ALUMINUM FRIEZE BOARD
- BRICK VENEER
   PREFINISHED VERTICAL OR HORIZONTAL SIDING (AS
   SHOWN)
- 10 PREFINISHED HORIZONTAL WOOD GRAIN SIDING
- (1) ALUMINUM CLAD PORCH BEAM
- (12) 42" HIGH RAILING/GUARD 'REGAL'
- 🛈 PRECAST CONCRETE STEPS
- PRECAST CONCRETE SILL/HEADER
- (15) (16) FINISHED GRADE
- (17) CONCRETE FOUNDATION
- 18 CONCRETE FOOTING
- GALVANIZED METAL WINDOW WELL (AS REQUIRED)
- 2 1 1/2"x3/4" BREAK IN ALUMINUM FASCIA

## MATERIAL LEGEND

(1) ASPHALT SHINGLES (2) PREFINISHED ROOF VENT

- 3 PREFINISHED ALUMINUM EAVESTROUGH, FASCIA AND
- $\binom{4}{(5)}$  6" PREFINISHED WINDOW BATTEN
- 2" PREFINISHED ENHANCED END BATTEN
- PREFINISHED 6" ALUMINUM FRIEZE BOARD
- BRICK VENEER
   PREFINISHED VERTICAL OR HORIZONTAL SIDING (AS
   SHOWN) 10 PREFINISHED HORIZONTAL WOOD GRAIN SIDING 1 ALUMINUM CLAD PORCH BEAM (2) 42" HIGH RAILING/GUARD 'REGAL' 🕄 PRECAST CONCRETE STEPS PRECAST CONCRETE SILL/HEADER
  - 15 CONTINUOUS PRECAST CONCRETE SILL 16 FINISHED GRADE (7) CONCRETE FOUNDATION 18 CONCRETE FOOTING GALVANIZED METAL WINDOW WELL (AS REQUIRED) DRAIN TO WEEPING TILE 1 1/2"x3/4" BREAK IN ALUMINUM FASCIA