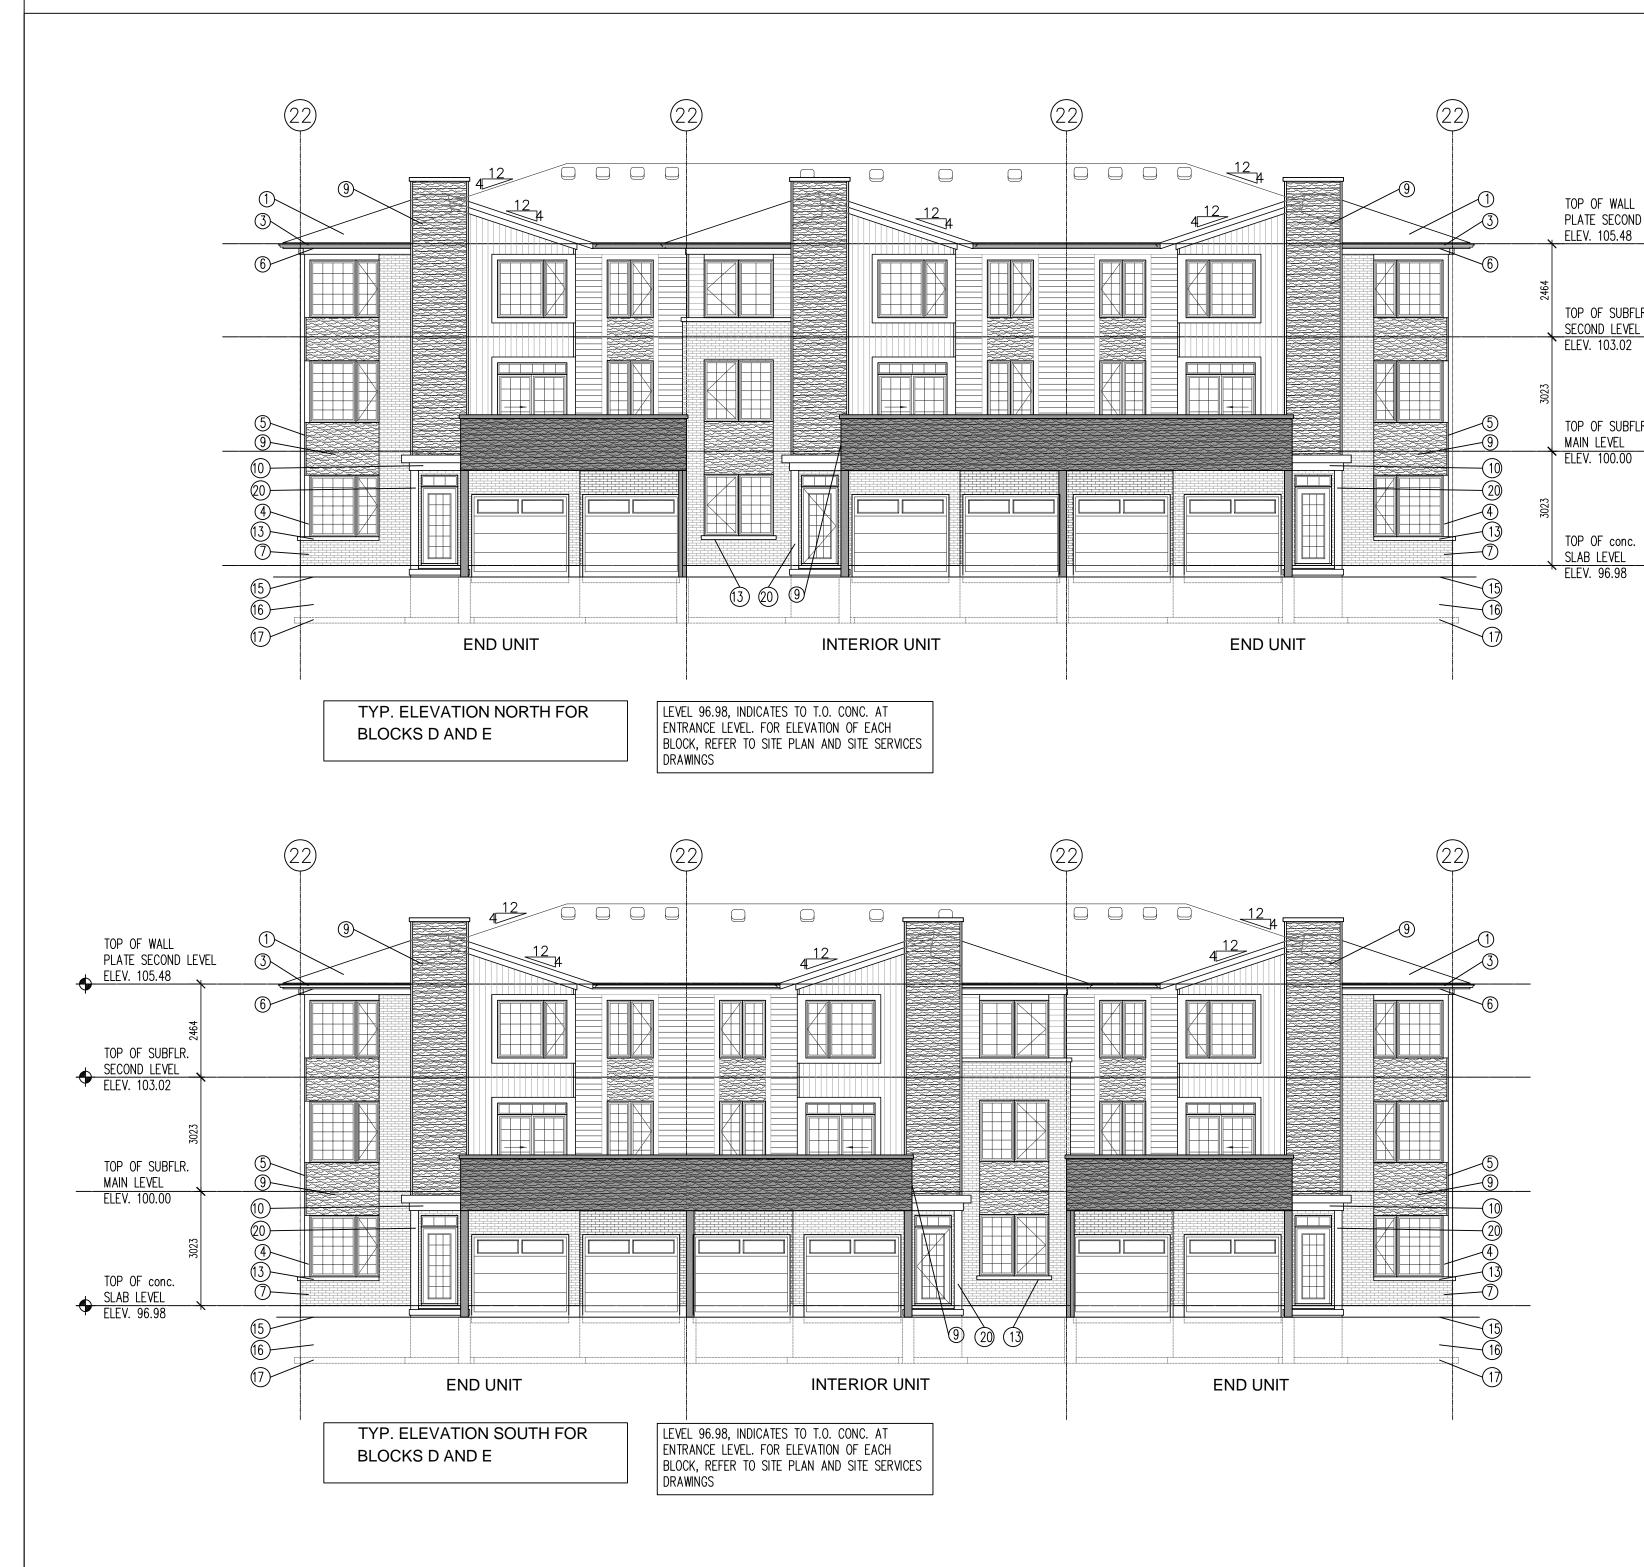

## MATERIAL LEGEND

(1) ASPHALT SHINGLES (2) PREFINISHED ROOF VENT

- 3 PREFINISHED ALUMINUM EAVESTROUGH, FASCIA AND
- $\binom{4}{(5)}$  6" PREFINISHED WINDOW BATTEN
- 2" PREFINISHED ENHANCED END BATTEN
- PREFINISHED 6" ALUMINUM FRIEZE BOARD
- BRICK VENEER
   PREFINISHED VERTICAL OR HORIZONTAL SIDING (AS
   SHOWN) 10 PREFINISHED HORIZONTAL WOOD GRAIN SIDING 1 ALUMINUM CLAD PORCH BEAM (2) 42" HIGH RAILING/GUARD 'REGAL' 🕄 PRECAST CONCRETE STEPS PRECAST CONCRETE SILL/HEADER
  - 15 CONTINUOUS PRECAST CONCRETE SILL 16 FINISHED GRADE (7) CONCRETE FOUNDATION 18 CONCRETE FOOTING GALVANIZED METAL WINDOW WELL (AS REQUIRED) DRAIN TO WEEPING TILE 1 1/2"x3/4" BREAK IN ALUMINUM FASCIA