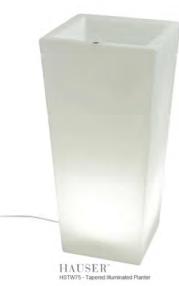

| LD1 1                                                                                                                                                    |
|                                                                                                                                                                                                                                                                                          |                                                                                                                                                          |







**17" Tapered Illuminated Planter** HSTW75 - Tapered Illuminated Planter



7 CUSTON CONFERENCE TABLE PROVIDED BY TE LD2 N.T.S.

|                                                                       | 192                                                                                                                                                                                                                                              | CENTRAL             |
|-----------------------------------------------------------------------|--------------------------------------------------------------------------------------------------------------------------------------------------------------------------------------------------------------------------------------------------|------------