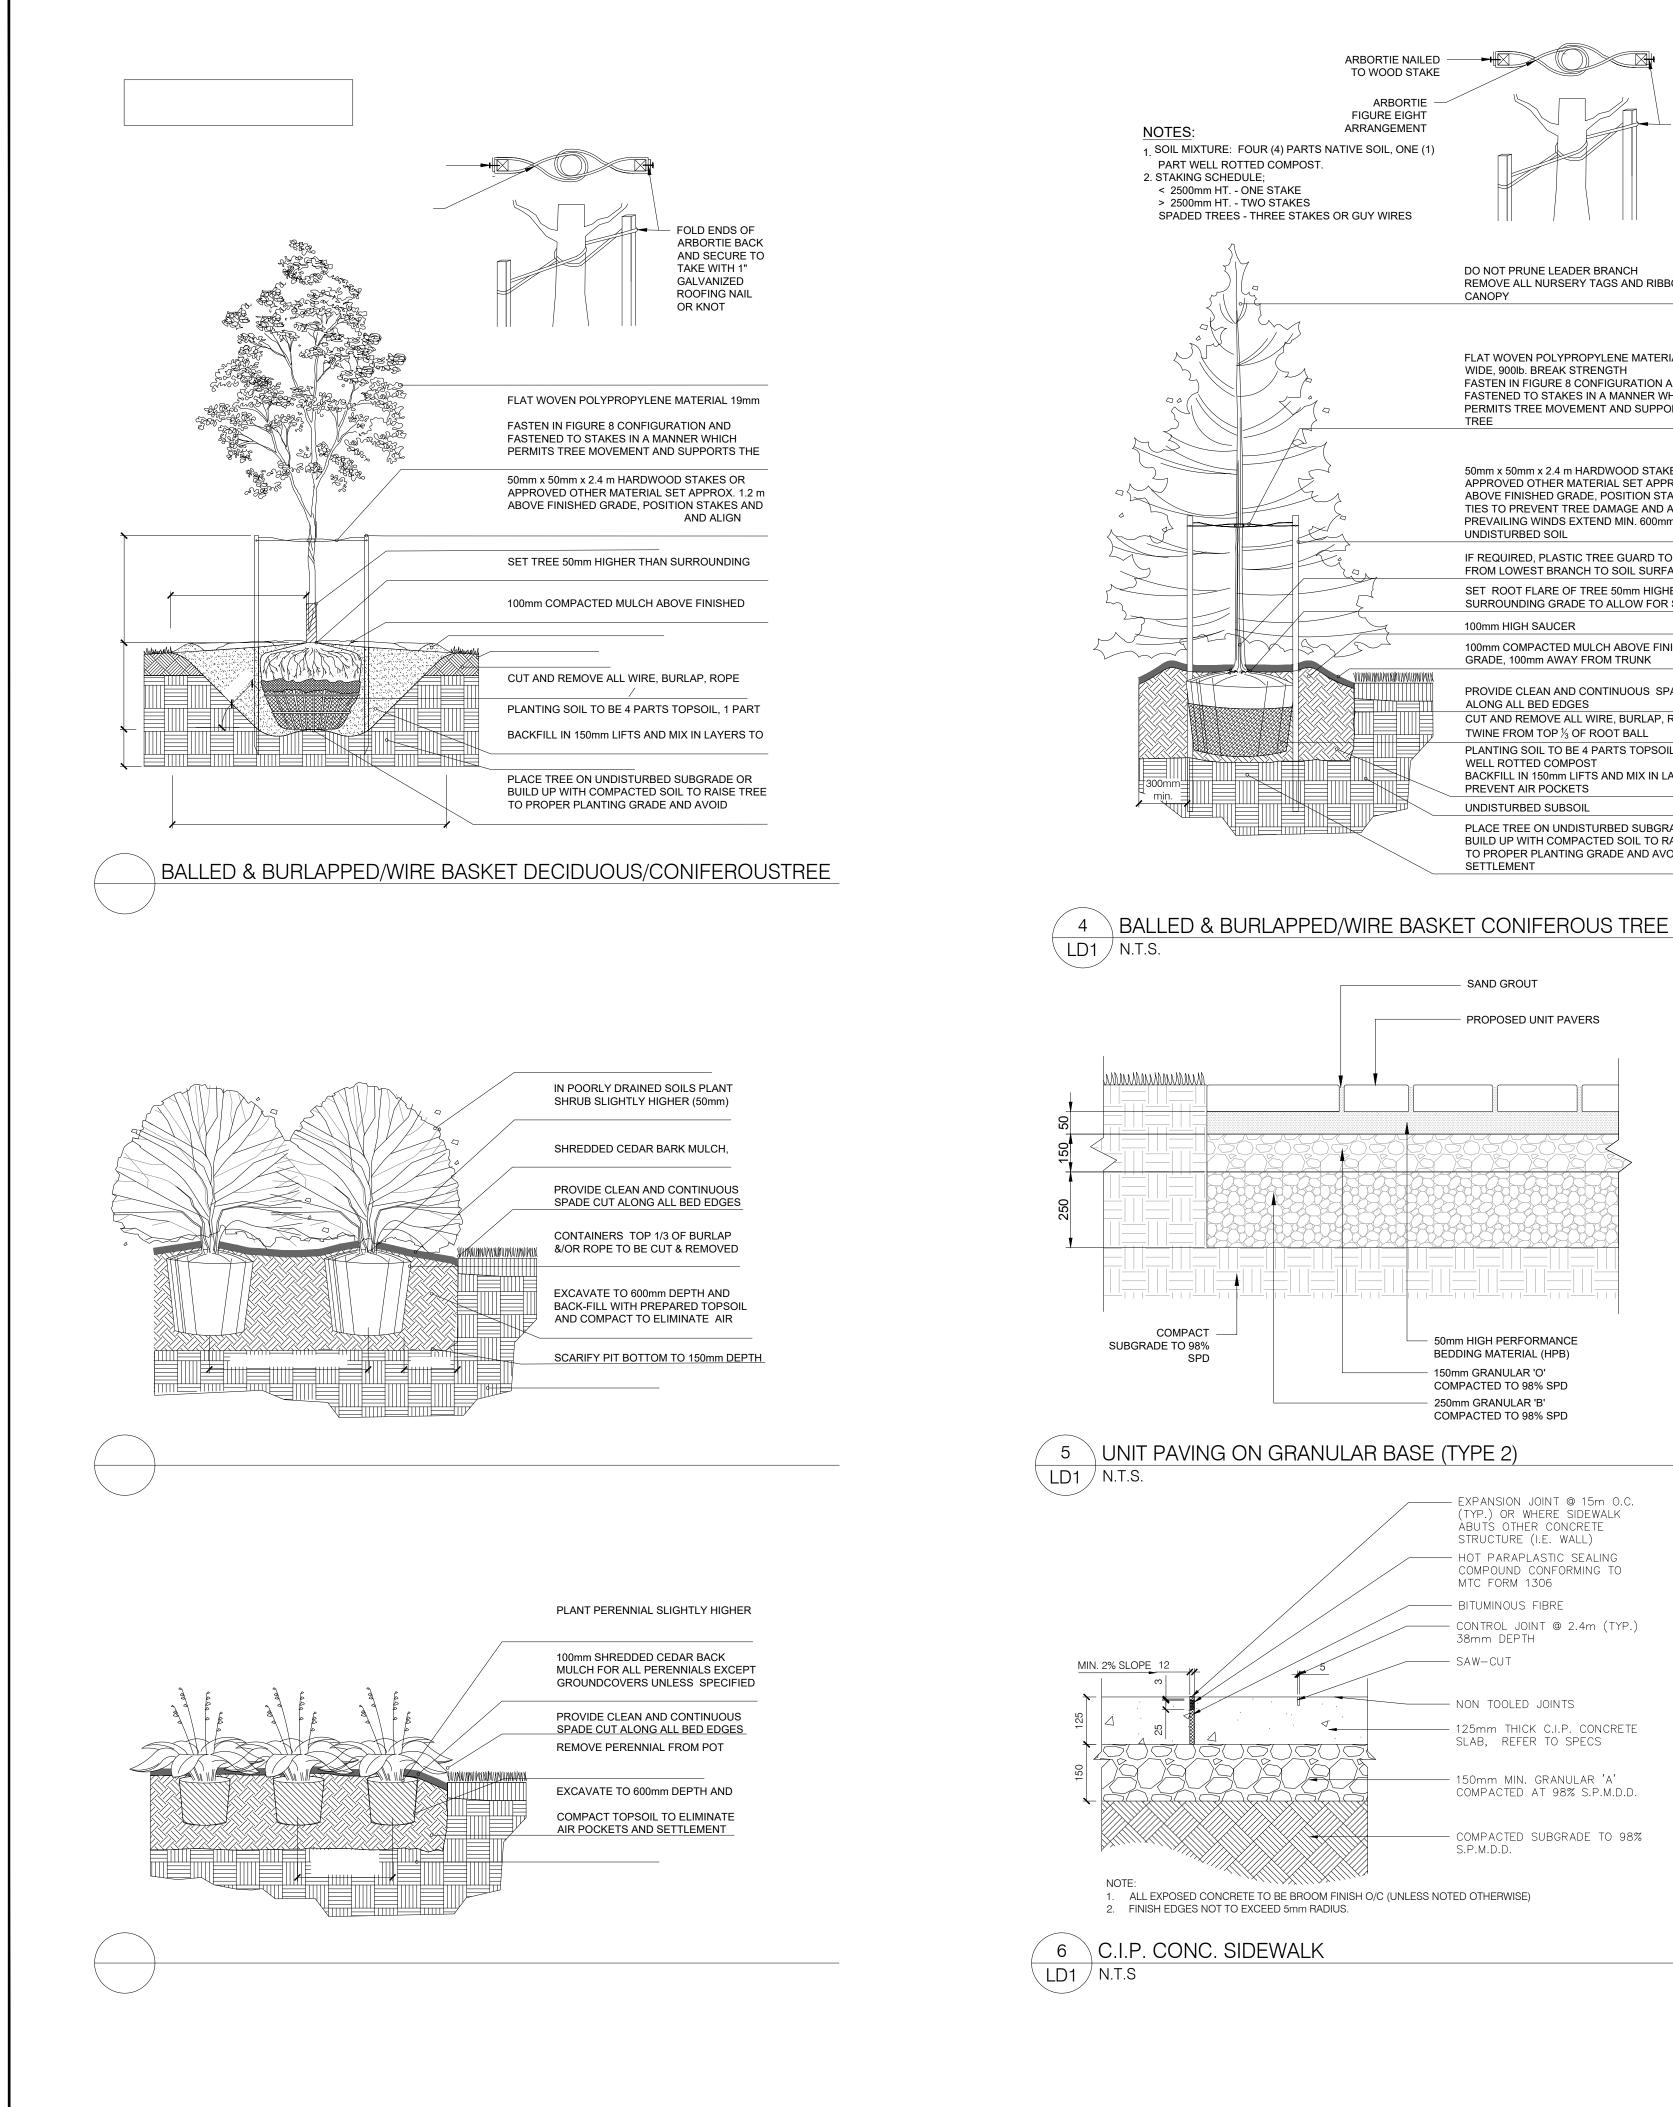

REQUIRED FOR CERTAIN GRADE CONDITIONS - CONSULTANT'S 8. ALL LUMBER SIZES ARE ACTUAL SIZES RATHER THAN NOMINAL 9. CONCRETE TO HAVE MINIMUM COMPRESSIVE STRENGTH OF 20 10. SCALE SHOWN FOR INFORMATION ONLY - TO ENSURE ACCURAC