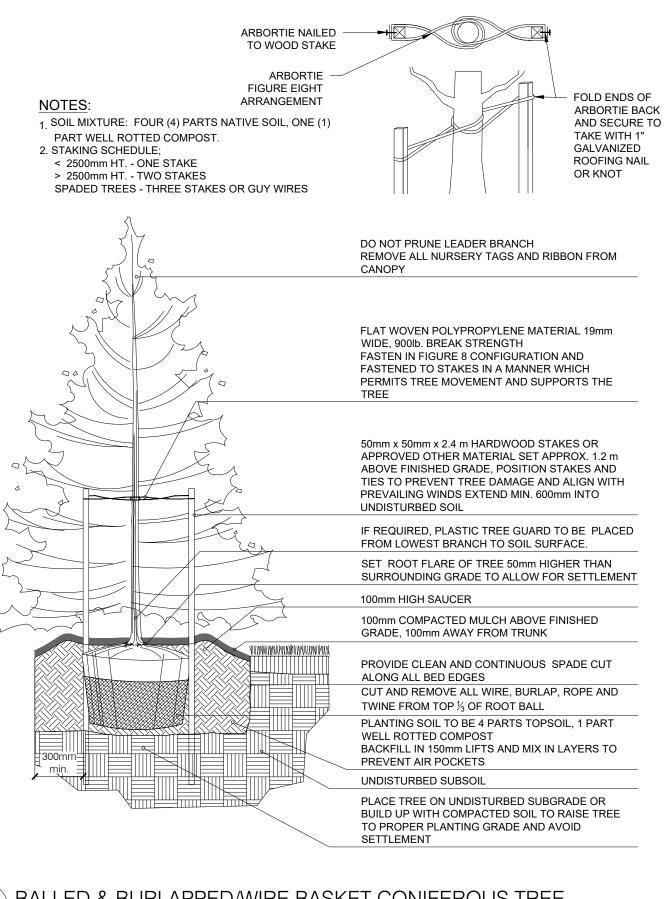

- LANDSCAPE ARCHITECT BEFORE PROCEEDING. 4. IT IS THE CONTRACTOR'S RESPONSIBILITY TO DETERMINE EXISTING SERVICE LOCATIONS. 5. EXACT LOCATIONS OF PLANT MATERIAL WILL BE DETERMINED BY PLACEMENT OF SITE SERVICES SUCH AS HYDRO VAULTS, METERS,
- UTILITIES ROOF RAIN WATER LEADERS, DRIVEWAYS, LIGHT STANDARDS, ETC. 6. ALL PLANT MATERIAL LOCATIONS TO BE STAKED OR MARKED OUT AND APPROVED BY LANDSCAPE ARCHITECT
- PRIOR TO INSTALLATION. 7. SUPPLY ALL PLANT MATERIAL IN ACCORDANCE WITH THE CANADIAN STANDARDS FOR NURSERY STOCK (8th Ed.).
- 8. INSTALL PLANT MATERIAL ACCORDING TO DETAILS SHOWN.
   9. DISTURBED SOIL AREAS AROUND TREES AND SHRUBS ARE TO BE COVERED WITH SHREDDED CONIFER BARK MULCH SUCH AS
   'CANADA RED' OR 'GRO-BARK' SPM MULCH, OR APPROVED EQUIVALENT. ALTERNATIVE MULCHES MUST BE
- APPROVED BY THE LANDSCAPE ARCHITECT. 10. CONTRACTOR TO UTILIZE LAYOUT DIMENSIONS WHERE PROVIDED.
- CONTRACTOR TO UTILIZE LAYOUT DIMENSIONS WHERE PROVIDED.
   PROVIDE PLANTING BED AREA AS NOTED ON THE DRAWING OR TO ACCOMMODATE MATURE SIZE OF PLANT MATERIAL.
- 12. ALL SUPPORT SYSTEMS MUST BE REMOVED BY THE CONTRACTOR AT TIME OF FINAL ACCEPTANCE. NO EXTRAS WILL BE PAID TO COMPLETE THIS WORK.
- 13. SUPPLY AND PLACE TOPSOIL IN ACCORDANCE WITH OPSS 570 TO A MINIMUM DEPTH OF 150mm UNLESS OTHERWISE SPECIFIED.
- 14. SUPPLY AND PLACE SOD IN ACCORDANCE WITH OPSS 571 UNLESS OTHERWISE SPECIFIED.
- SUPPLY AND PLACE SEED IN ACCORDANCE WITH OPSS 572 UNLESS OTHERWISE SPECIFIED. ALL 5:1 OR GREATER SLOPES TO BE SEEDED WITH TACIFIER. CONTRACTOR TO PROVIDE NECESSARY EROSION CONTROL PROTECTION AS REQUIRED TO ENSURE SOIL STABILIZATION AND PROPER SEED GERMINATION.
   ALL DIMENSIONS IN METRES UNLESS OTHERWISE NOTED.
- ALL DIMENSIONS IN METRES UNLESS OTHERWISE NOTED.
   IF DISCREPANCIES ARISE BETWEEN PLANT MATERIAL COUNT SHOWN ON DRAWING AND PLANT LIST, THE DRAWING SHALL BE CONSIDERED CORRECT.
   CONTRACTOR TO PROVIDE ANNUM IM TWO (2) YEAR WARRANTY FROM DATE ACCEPTED ON ALL WORK UNLESS.
- CONTRACTOR TO PROVIDE MINIMUM TWO (2) YEAR WARRANTY FROM DATE ACCEPTED ON ALL WORK UNLESS OTHERWISE SPECIFIED.
   ANY SITE PLAN OR GRADING AND SERVICING SHOWN IS FOR INFORMATION ONLY. REFER TO APPROVED DRAWINGS.
   NOT FOR CONSTRUCTION UNLESS STAMPED, SIGNED AND DATED BY LANDSCAPE ARCHITECT.
- 21. DRAWINGS NOT TO BE REPRODUCED WITHOUT WRITTEN CONSENT FROM LANDSCAPE ARCHITECT.
- 22. APPROVAL OF LANDSCAPE PLAN TO BE OBTAINED FROM MUNICIPALITY. 23. FOR GRADING AND SERVICING INFORMATION REFER TO THE CONSULTING ENGINEER'S DRAWINGS.
- 24. FOR LIGHTING INFORMATION AND POWER DISTRIBUTION REFER TO THE ELECTRICAL CONSULTANT'S DRAWINGS.

## PLANTING NOTES

- 1. The Contractor must notify the Landscape Architect p materials in quantities sufficient to complete the work Landscape Architect.
- 2. All landscape works will be warrantied for a period of and provided by the Landscape Architect. Plant materi shall be replaced to the satisfaction of the Landscape
- 3. The Landscape Architect reserves the right to extend period, leaf development and growth is not sufficient t
- 4. The Contractor is to identify with Landscape Architect 5. Plant materials specified for this project will conform to indicated on the plant schedule shown on these drawing replaced by the Contractor at no additional cost to the
- 6. The Landscape Architect is to be contacted for inspec reserved the right to reject any plant materials that have
- 7. The Landscape Architect reserves the right to refuse a that is rejected by the Landscape Architect will be pro additional charge to the project.
- 8. Plant materials collected from wild sources will not be reserves the right to require that supplier invoices be s
- On-site layout of the plant materials to be approved by locations may be necessary to respond to the location where relocations are necessary. The Contractor mus
- 10. Plants are not to be installed during extreme heat, drou installation. The Contractor shall regularly monitor site duration of the warranty period.
- 11. Do not plant directly in centerline of drainage swales of low-lying wet areas, contact Landscape Architect for o
- 12. All plants are to be planted in accordance with the plan regardless of ground slope.
- 13. Supply and place topsoil in accordance with OPSS 80 otherwise specified. Each source of topsoil, imported results to Landscape Architect prior to order or deliver 4 parts topsoil to one part well-rotted compost.
- 14. Mulch: to be spread uniformly around the base of tree trunk or stem(s). Allow a 100 mm mulch free zone at t specified.
- 15. Supply and place seed in accordance with OPSS 804 greater than 3:1 shall be matted with an erosion control
- 16. The Contractor is to remove dead or damaged branch horticultural practices and appropriate timing for each
- 17. All stakes and associated ties are to be removed after warranty period. If utilized, Gatorbags are to be remov