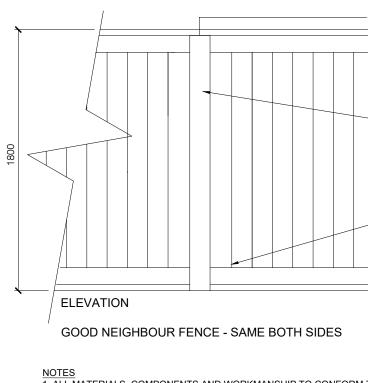

REQUIRED FOR CERTAIN GRADE CONDITIONS - CONSULTANT'S 8. ALL LUMBER SIZES ARE ACTUAL SIZES RATHER THAN NOMINAL 9. CONCRETE TO HAVE MINIMUM COMPRESSIVE STRENGTH OF 20 10. SCALE SHOWN FOR INFORMATION ONLY - TO ENSURE ACCURAC