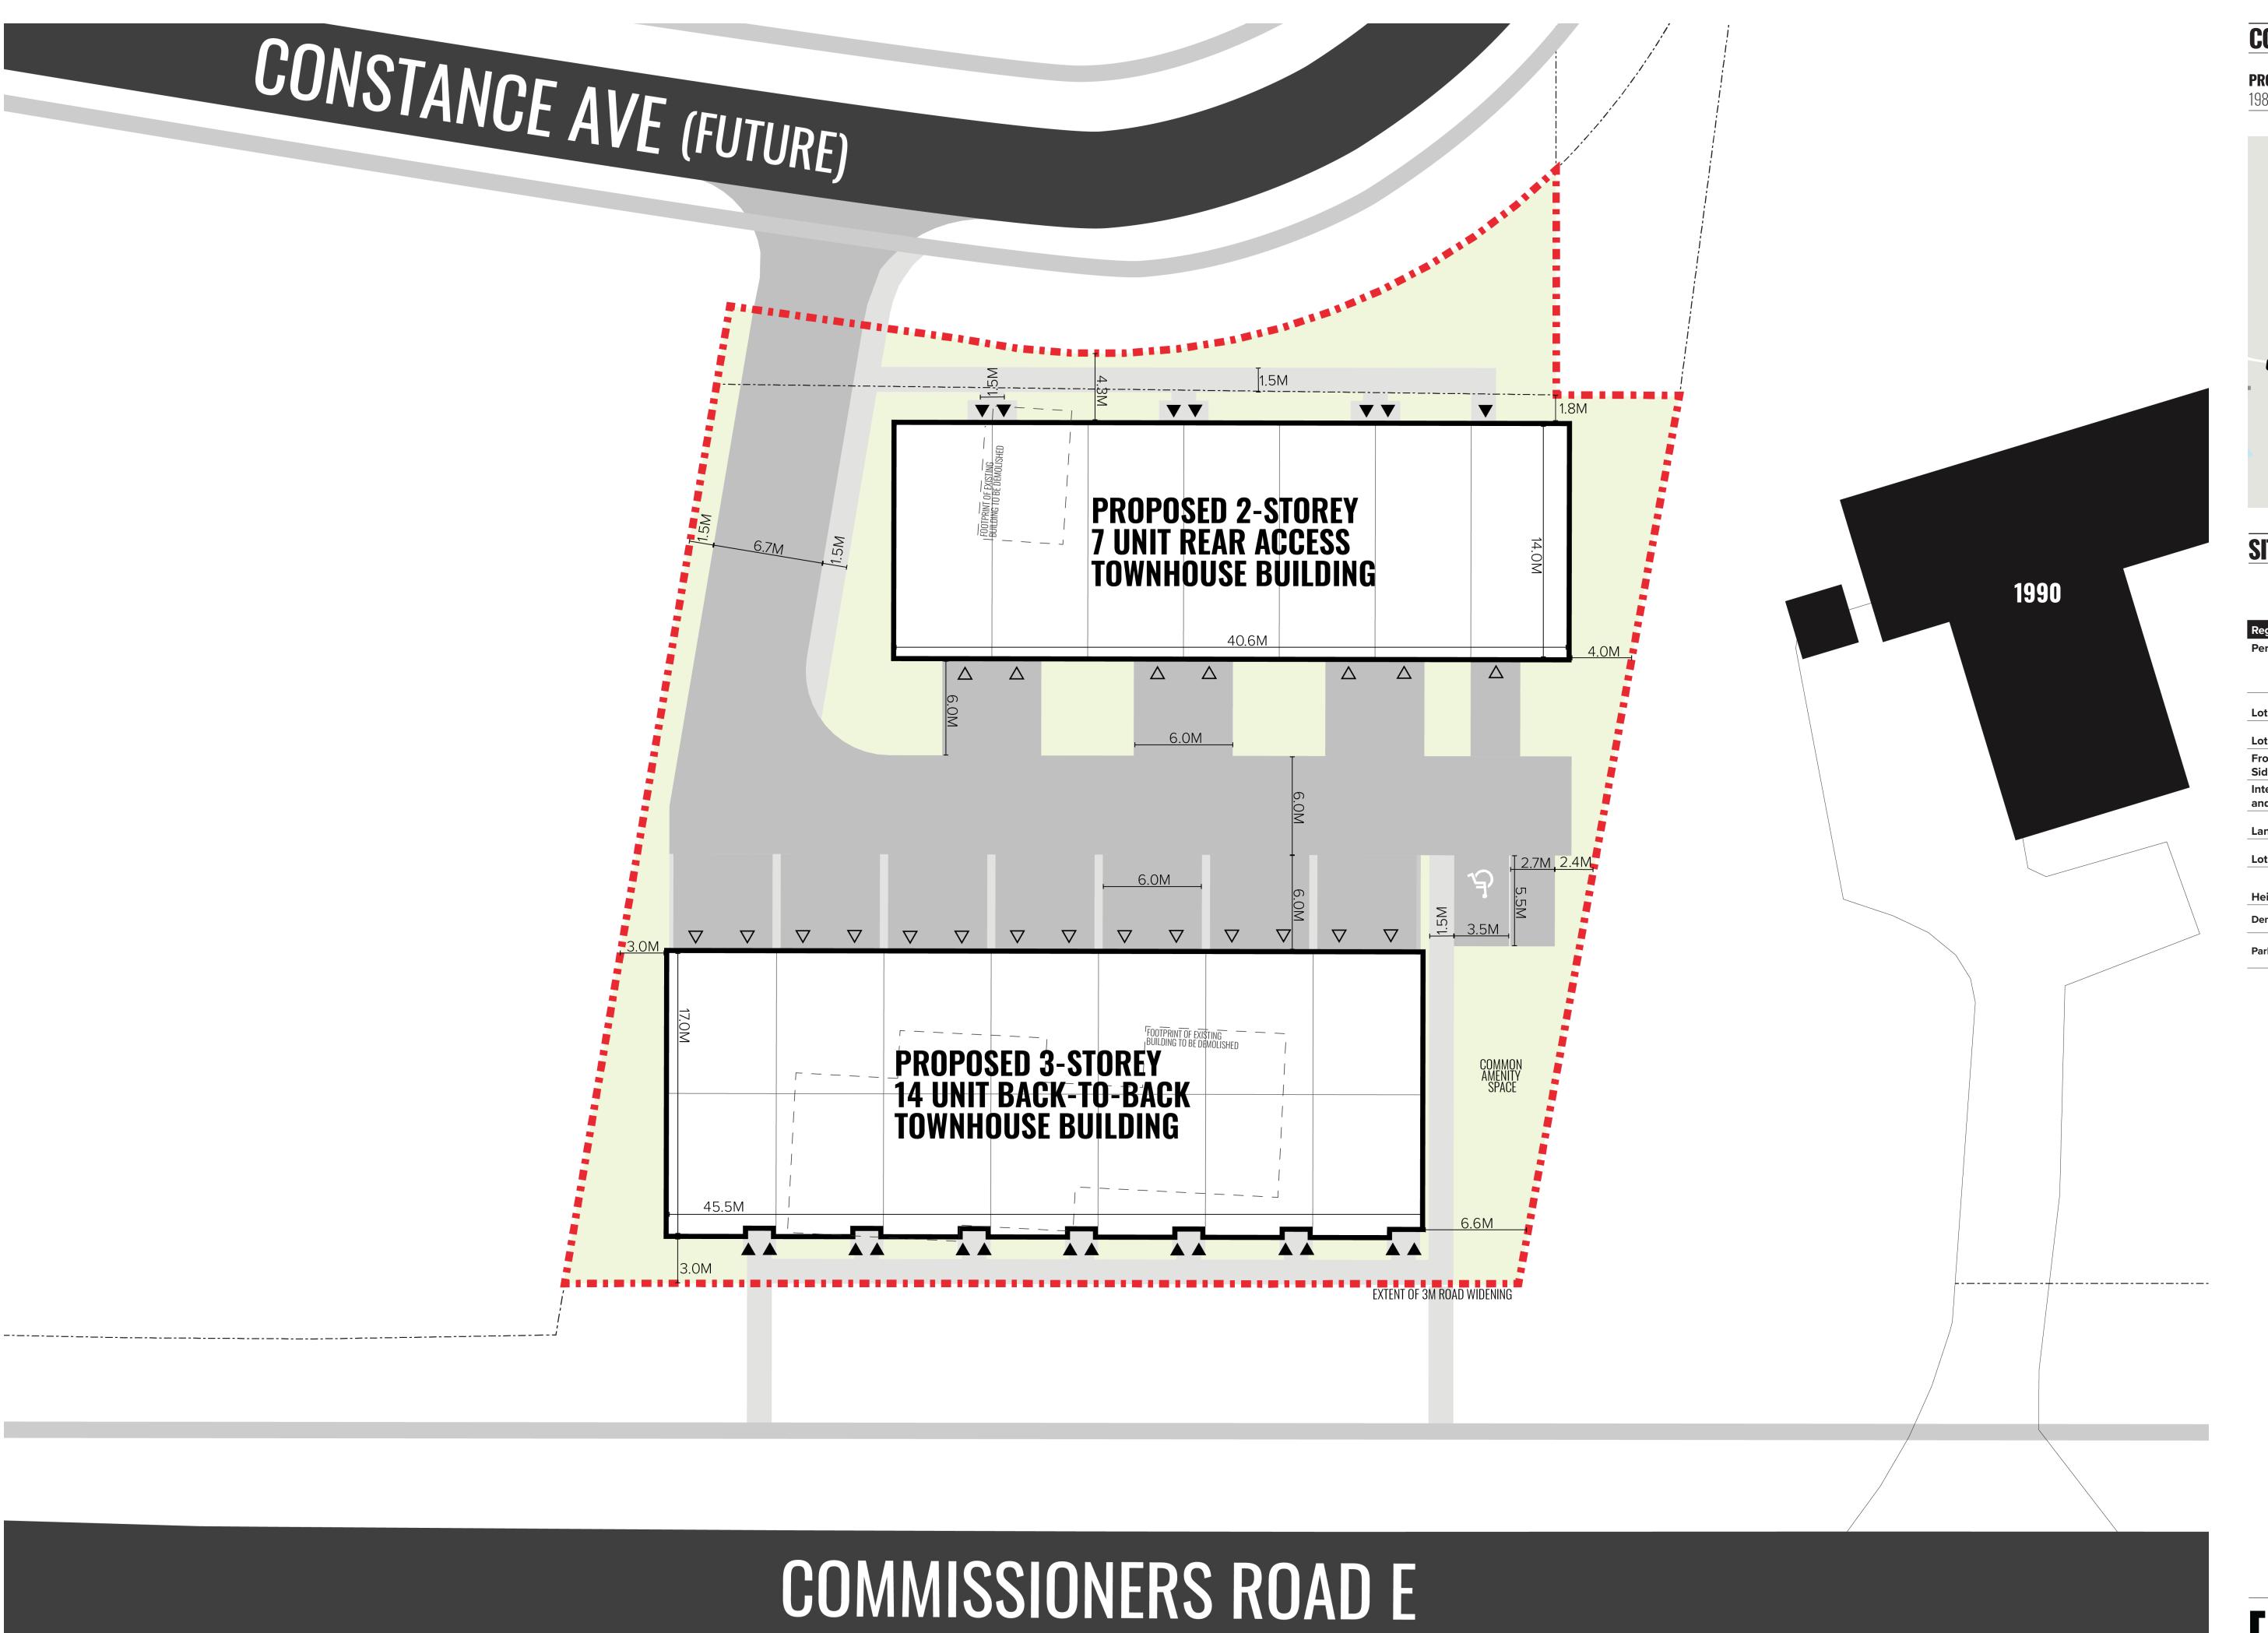

## **CONCEPT PLAN**

PROJECT SITE

1982 Commissioners Road East

## **SITE DATA**

|                                   |               | ZUNL                                   |
|-----------------------------------|---------------|----------------------------------------|
| Regulations                       | Required      | Proposed                               |
| Permitted Uses:                   | Section 9.2   | Cluster Townhouse<br>Dwellings         |
|                                   |               | Cluster Stacked Townhouse<br>Dwellings |
| Lot Area:                         | 1,000m² (min) | 3,535m²                                |
| Lot Frontage                      | 30.0m (min)   | 57.8m                                  |
| Front and Exterior Side Yard:     | 8.0m (min)    | 3.0m*                                  |
| Interior Side Yard and Rear Yard: | 6.0m (min)    | 3.0m*                                  |
| Landscape OS:                     | 30% (min)     | 31%                                    |
| Lot Coverage:                     | 45% (max)     | 38%                                    |
|                                   |               | Building A: 9.0m                       |
| Height:                           | 12.0m         | Building B: 12.0m                      |
| Density:                          | 60uph (max)   | 59uph                                  |
| Parking:                          | 0.5/unit      | 2.1/unit                               |
|                                   | U.S/UIII      | 44 total                               |

\* Requires Special Provision

| Client:     | Royal Premier<br>Developments |
|-------------|-------------------------------|
| Date:       | [05.24.23]                    |
| Drawn By:   | D. Murphy                     |
| Plan Scale: | nts                           |
| File No:    | 1982CE                        |
| Version     | 1.0                           |