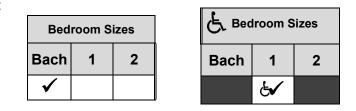

#### How to Complete this Form

• To select a building, check ( $\checkmark$ ) the selection box

Example:

As of January 1, 2021, applicants will only receive one offer of RGI housing. If you do not accept this offer, you will be removed from the centralized social housing waitlist. This rule applies to all applicants on the centralized social housing waitlist.
Please review your options carefully and select only buildings and communities that you wish to live in.

If you require wheelchair accessible unit check (✓) ONLY the white boxes under the wheelchair & column. If not, check (✓) ONLY the white boxes in the other column. Do not check dark shaded areas. Shaded boxes mean bedroom(s) not available.