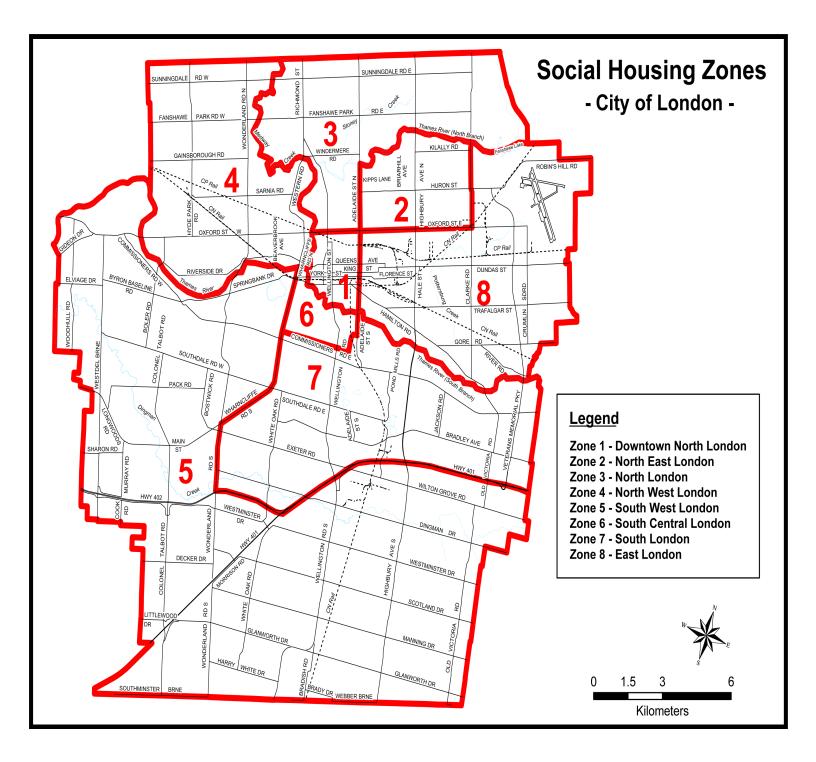

| Alpha<br>code <sup>1</sup> Site Address |                                                                                               | Age | <sup>2</sup> Building | Bedr | oom s | Sizes | ය් Bedroom Sizes |    |    |
|-----------------------------------------|-----------------------------------------------------------------------------------------------|-----|-----------------------|------|-------|-------|------------------|----|----|
|                                         | one 1 DOWNTOWN NORTH LONDON                                                                   | Aye | Туре                  | Bach | 1     | 2     | Bach             | 1  | 2  |
|                                         | 75 Albert St - Thamesview Terrace                                                             | 65+ | Apt. (I)              |      |       |       |                  |    |    |
| н                                       | 170 Kent St – LMCH                                                                            | 50+ | Apt. (I)              |      |       |       |                  |    |    |
| N                                       | 430 South St - London Polonia Towers<br>(applicants with pets may not be accepted)            | 60+ | Apt. (I)              |      |       |       |                  | ę. |    |
| Ν                                       | 430 William St - Warner Place Seniors Residence<br>(applicants with pets may not be accepted) | 60+ | Apt. (I)              |      |       |       |                  | Ŀ  | Ę. |
| Zo                                      | ne 2 NORTH EAST LONDON                                                                        |     |                       |      |       |       |                  |    |    |
| н                                       | 202 McNay St - LMCH                                                                           | 50+ | Apt. (I)              |      |       |       |                  | ę. |    |
| С                                       | 980 Huron St - Fifty Plus Housing Co-op                                                       | 50+ | Apt. (I)              |      |       |       |                  | Ŷ  | ę. |
| Zo                                      | ne 4 NORTH WEST LONDON                                                                        |     |                       |      |       |       |                  |    |    |
| Н                                       | 85 Walnut St - LMCH                                                                           | 50+ | Apt. (I)              |      |       |       |                  | ę. |    |
| Ν                                       | 570 Gainsborough Rd - Sherwood Forest Trinity Place                                           | 65+ | Apt. (I)              |      |       |       |                  | ę. |    |
| Zo                                      | ne 5 SOUTH WEST LONDON                                                                        |     |                       |      |       | l     |                  |    |    |
| н                                       | 1194 Commissioners Rd W - LMCH                                                                | 60+ | Apt. (I)              |      |       |       |                  |    |    |
| Н                                       | 30 Base Line Rd W - LMCH                                                                      | 60+ | Apt. (I)              |      |       |       |                  |    |    |