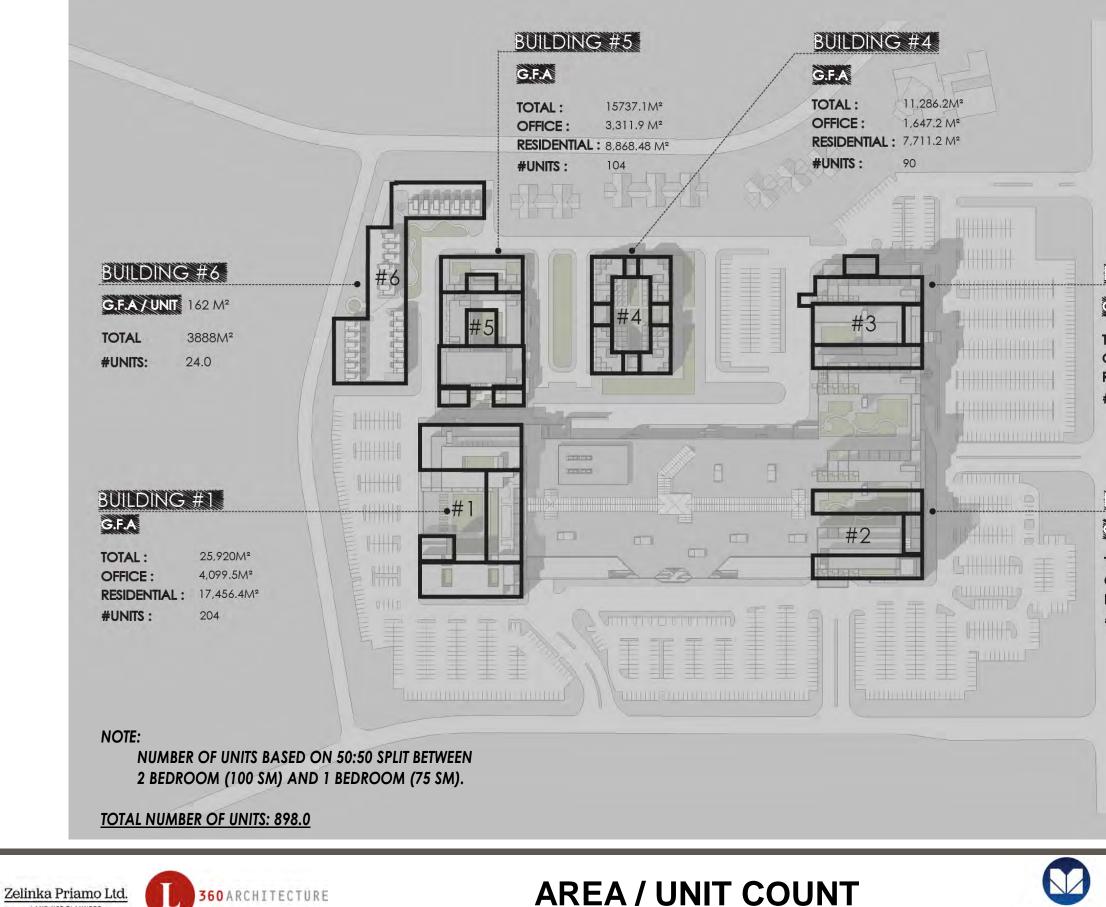

## BUILDING #3

G.F.A

TOTAL : 25,959M<sup>2</sup> OFFICE : 3,573.80 M<sup>2</sup> **RESIDENTIAL : 23,568.64 M<sup>2</sup> #UNITS**: 275

## BUILDING #2

## G.F.A

TOTAL : 23404M<sup>2</sup> OFFICE : 1925.5M<sup>2</sup> RESIDENTIAL: 17,182.8M<sup>2</sup> **#UNITS**: 201

WESTMOUNT MALL DEVELOPMENT

London, ON

**NORTHWEST VIEW - WONDERLAND RD** 

WESTMOUNT MALL DEVELOPMENT