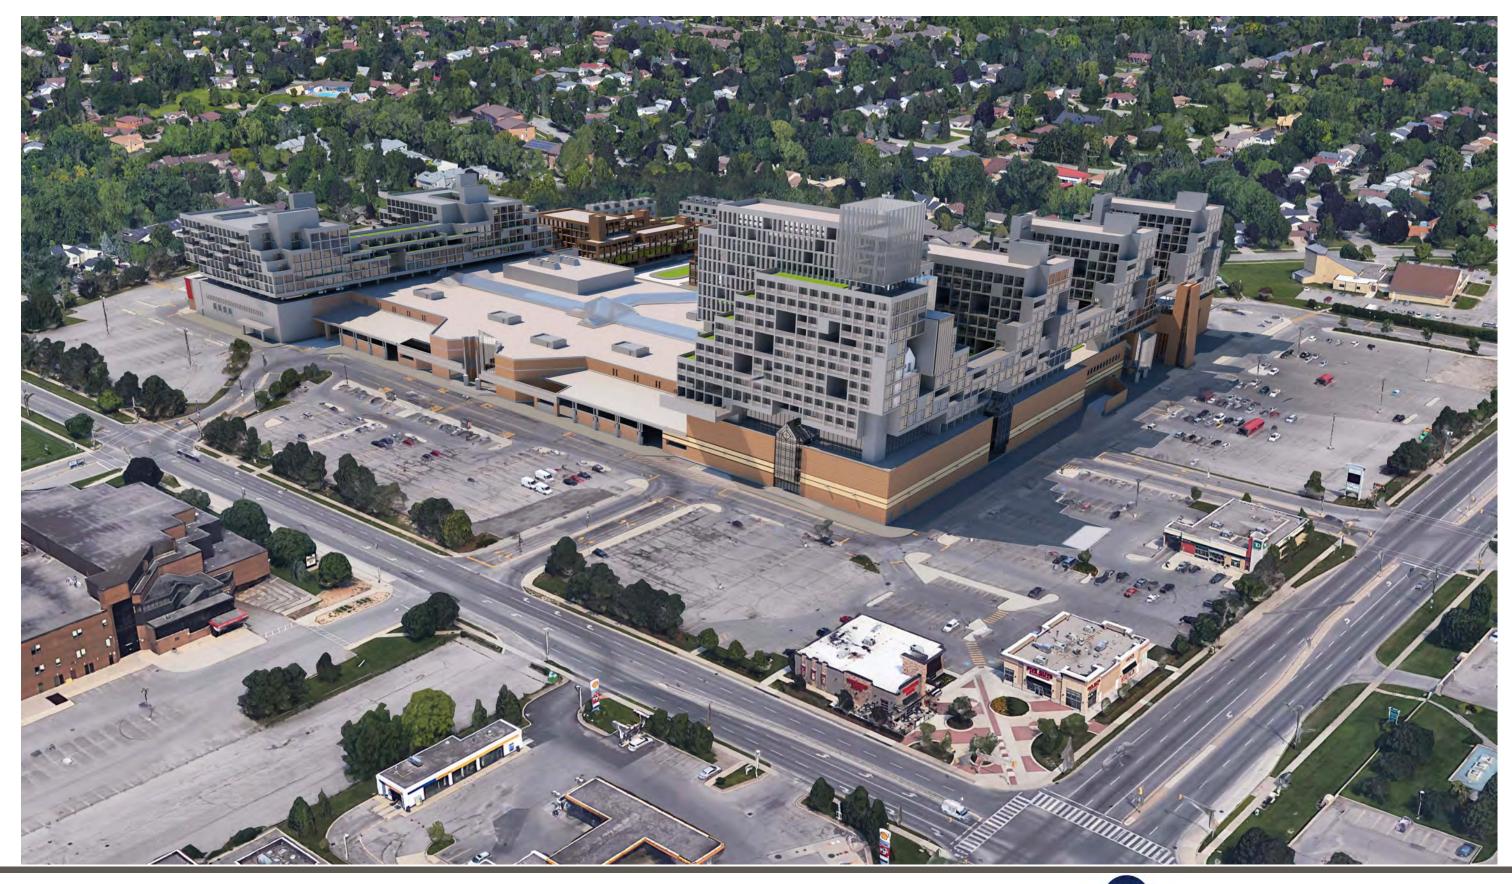

## G.F.A

TOTAL : 23404M<sup>2</sup> OFFICE : 1925.5M<sup>2</sup> RESIDENTIAL: 17,182.8M<sup>2</sup> **#UNITS**: 201

WESTMOUNT MALL DEVELOPMENT

London, ON

**NORTHWEST VIEW - WONDERLAND RD** 

WESTMOUNT MALL DEVELOPMENT