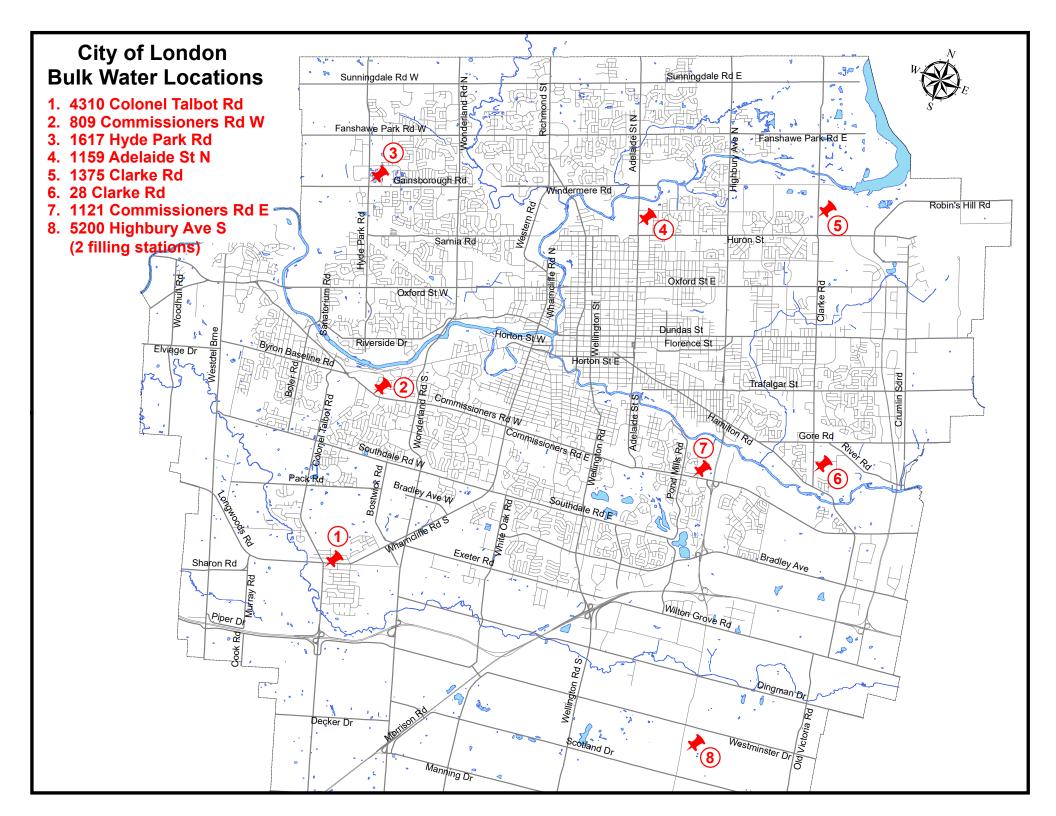

#### **Connection Details**

You will need to supply the hose and a female 2.5" Camlock Quick connect fitting, shown below, to fill at any of our 8 stations. Two suppliers in London are listed below.

DeeTag
649 Third Street
London Ontario N5V 2C1
Canada 519-659-4673