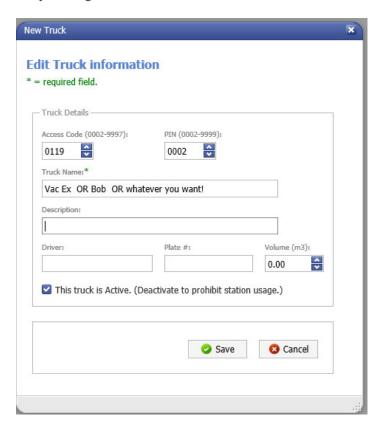

#### Instructions to Create an Account

- 1. Go to the City of London Bulk Water Portal at:
  - https://londonwater.azurewebsites.net/Default.aspx
  - Save this to your favourites for future access.
- 2. Select "Apply for a Flowpoint Account". Complete the account information. You will need a valid email address. You will receive a validation email once your email is confirmed as valid.
- 3. Once approved you will be prompted to create your login password and security questions. (record your information below for future reference)
- 4. Create Users: Go to the "Truck Management" portion of the main screen. Select the "NEW" tab shown below.

"Truck" name can be any description you like including vehicles or even employee names. We highly recommend using employee names if you have many users as you can DEACTIVATE a user at any time in the event they leave your organization.

Choose a four digit ACCESS code and PIN for each user. The system provides the next available ACCESS CODE but you can see if the number of your choice is available. You are free to choose any PIN number that you like. You will need both ACCESS and PIN codes to receive water.