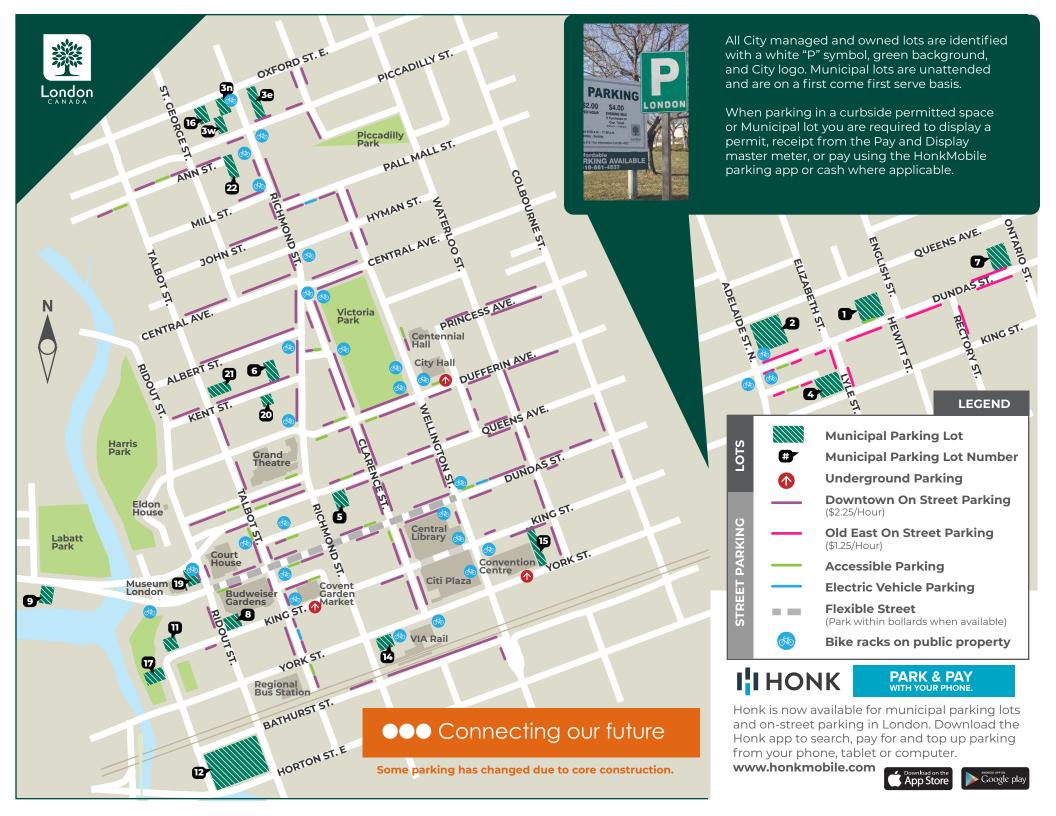

### **Municipal Parking Lots**

| Municipal Parking Lots |                                         |                          |                                                   |                                        |                    |  |  |  |
|------------------------|-----------------------------------------|--------------------------|---------------------------------------------------|----------------------------------------|--------------------|--|--|--|
| Lot I                  | Location                                |                          | Parking<br>Hours:                                 | Payment<br>Rate:                       | Type of<br>Payment |  |  |  |
| 1                      | 434 Elizabeth St.                       | 8 a.m12 a.m.,<br>Mon-Sat | 1 hour<br>8 a.m 6 p.m.<br>6 p.m12 a.m.<br>Monthly | \$1.00<br>\$4.50<br>\$2.50<br>\$50.00  | Credit HONK        |  |  |  |
| 2                      | 641 Queens Ave.                         | 8 a.m12 a.m.,<br>Mon-Sat | 1 hour<br>8 a.m 6 p.m.<br>6 p.m12 a.m.<br>Monthly | \$1.00<br>\$4.50<br>\$2.50<br>\$50.00  | HONK.              |  |  |  |
| 3n                     | 743 Richmond St.                        | 8 a.m12 a.m.,<br>Mon-Sun | 1 hour<br>2 hour max                              | \$2.50<br>\$4.00                       | HONK.              |  |  |  |
| 3e                     | 234 Piccadilly St./<br>237 Oxford St. E | 8 a.m12 a.m.,<br>Mon-Sun | 1 hour<br>8 a.m 6 p.m.<br>6 p.m12 a.m.<br>Monthly | \$2.50<br>\$8.00<br>\$6.00<br>\$60.00  | Credit PONK        |  |  |  |
| 3w                     | 210 Piccadilly St.                      | 8 a.m12 a.m.,<br>Mon-Sun | 1 hour<br>8 a.m 6 p.m.<br>6 p.m12 a.m.<br>Monthly | \$2.50<br>\$8.00<br>\$6.00<br>\$60.00  | Credit HONK        |  |  |  |
| 4                      | 635 Marshall St.                        | 8 a.m12 a.m.,<br>Mon-Sat | 1 hour<br>8 a.m 6 p.m.<br>6 p.m12 a.m.<br>Monthly | \$1.00<br>\$4.50<br>\$2.50<br>\$50.00  | Credit             |  |  |  |
| 5                      | 185 Queens Ave.                         | 8 a.m12 a.m.,<br>Mon-Sat | 1 hour<br>6 p.m12 a.m.                            | \$2.00<br>\$8.00                       | (redit   HONK      |  |  |  |
| 6                      | 174 Kent St./<br>539 Richmond St.       | 8 a.m12 a.m.,<br>Mon-Sun | 1 hour<br>8 a.m 6 p.m.<br>6 p.m12 a.m.            | \$2.50<br>\$10.00<br>\$6.00            | (redit PONK        |  |  |  |
| 7                      | 824 Dundas St.                          | 24 hours,<br>Mon-Sun     | 1 hour<br>Daily Max<br>Monthly                    | \$2.00<br>\$5.00<br>\$50.00            | Credit ON X        |  |  |  |
| 8                      | 100 King St.                            | 8 a.m12 a.m.,<br>Mon-Sun | 1 hour<br>8 a.m 5 p.m.<br>5 p.m12 a.m.<br>Monthly | \$2.50<br>\$8.00<br>\$6.00<br>\$110.00 | Credit PIONK       |  |  |  |
| 9                      | 78 Riverside Dr.                        | 8 a.m12 a.m.,<br>Mon-Sat | 1 hour<br>8 a.m 6 p.m.<br>6 p.m12 a.m.            | \$2.50<br>\$5.00<br>\$4.00             | Credit HONK.       |  |  |  |
| 11                     | 331 Thames St.                          | 8 a.m12 a.m.,<br>Mon-Sat | 1 hour<br>8 a.m 6 p.m.<br>6 p.m12 a.m.            | \$2.50<br>\$6.00<br>\$5.00             | Credit HONK        |  |  |  |
| 12                     | 199 Ridout St. N                        | 8 a.m12 a.m.<br>Mon-Sun  | 1 hour<br>8 a.m 6 p.m.<br>6 p.m12 a.m.<br>Monthly | \$2.50<br>\$6.00<br>\$5.00<br>\$80.00  | Credit FONK        |  |  |  |

| Lot | Location          | Hours                   | Parking<br>Hours:                                       | Payment<br>Rate:                        | Type of<br>Payment |
|-----|-------------------|-------------------------|---------------------------------------------------------|-----------------------------------------|--------------------|
| 14  | 197 York St.      | 24 hours,<br>Mon-Sun    | 1 hour max                                              | \$2.00                                  | ( HONK.            |
| 15  | 300 York St.      | 24 hours,<br>Mon-Sun    | 1 hour<br>6 a.m 6 p.m.<br>6 p.m 3 a.m.<br>Monthly       | \$2.00<br>\$8.00<br>\$6.00<br>\$113.00  | (redit   N         |
| 16  | 205 Oxford St.    | 8 a.m12 a.m.<br>Mon-Sun | 1 hour<br>8 a.m 6 p.m.<br>6 p.m12 a.m.<br>Monthly       | \$2.50<br>\$8.00<br>\$6.00<br>\$60.00   | Credit HONK        |
| 17  | 331 Thames St.    | 8 a.m12 a.m.<br>Mon-Sat | 1 hour<br>8 a.m 6 p.m.<br>6 p.m12 a.m.                  | \$2.50<br>\$6.00<br>\$5.00              | Credit HONK        |
| 19  | 421 Ridout S.t N. | 8 a.m12 a.m.<br>Mon-Sun | 1 hour<br>6 p.m12 a.m.                                  | \$2.50<br>\$6.00                        | (redit •           |
| 20  | 155 Kent St.      | 24 hours<br>Mon-Sun     | 1 hour                                                  | \$2.50                                  | (HONK.             |
| 21  | 558 Talbot St.    | 24 hours<br>Mon-Sun     | 1 hour<br>8 a.m 6 p.m.<br>6 p.m12 a.m.<br>12 a.m 8 a.m. | \$2.50<br>\$10.00<br>\$8.00<br>\$15.00  | Credit HONK        |
| 22  | 695 Richmond St.  | 24 hours,<br>Mon-Sun    | 1 hour<br>12 hour max<br>24 hour max<br>Monthly         | \$2.50<br>\$10.00<br>\$15.00<br>\$80.00 | (redit • HONK      |

## **Free Parking**

The City of London periodically offers free municipal parking through promotional programs. Visit london.ca/parking or phone 519-661-4537 for more information.

#### **Park & Ride Monthly Pass**

Lots 1 or 2 (See lot information) \$60.00 Purchase at the Parking Office (824 Dundas St.) Downtown Bus Pass Included with Parking

#### **Underground Parking**

City Hall 🧆

Dufferin Ave. / Wellington St. 24 hours, Mon-Sun Check Signs

London Convention Centre 🚲

24 hours, Mon-Sun Check Signs

Covent Garden Market 🚲 King St. / Talbot St.

York St. / Clarence St.

# **City of London PARKING**

This brochure outlines municipal parking locations in our Core Area, parking rates and payment options.

Some parking has changed due to core construction.