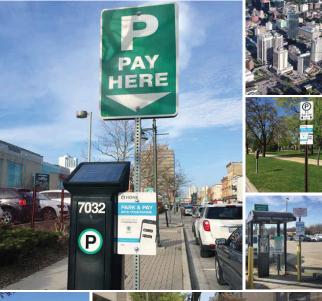

### **Municipal Parking Lots**

| Municipal Parking Lots |                                         |                          |                                                   |                                        |                    |  |  |  |
|------------------------|-----------------------------------------|--------------------------|---------------------------------------------------|----------------------------------------|--------------------|--|--|--|
| Lot I                  | Location                                |                          | Parking<br>Hours:                                 | Payment<br>Rate:                       | Type of<br>Payment |  |  |  |
| 1                      | 434 Elizabeth St.                       | 8 a.m12 a.m.,<br>Mon-Sat | 1 hour<br>8 a.m 6 p.m.<br>6 p.m12 a.m.<br>Monthly | \$1.00<br>\$4.50<br>\$2.50<br>\$50.00  | Credit HONK        |  |  |  |
| 2                      | 641 Queens Ave.                         | 8 a.m12 a.m.,<br>Mon-Sat | 1 hour<br>8 a.m 6 p.m.<br>6 p.m12 a.m.<br>Monthly | \$1.00<br>\$4.50<br>\$2.50<br>\$50.00  | HONK.              |  |  |  |
| 3n                     | 743 Richmond St.                        | 8 a.m12 a.m.,<br>Mon-Sun | 1 hour<br>2 hour max                              | \$2.50<br>\$4.00                       | HONK.              |  |  |  |
| 3e                     | 234 Piccadilly St./<br>237 Oxford St. E | 8 a.m12 a.m.,<br>Mon-Sun | 1 hour<br>8 a.m 6 p.m.<br>6 p.m12 a.m.<br>Monthly | \$2.50<br>\$8.00<br>\$6.00<br>\$60.00  | Credit PONK        |  |  |  |
| 3w                     | 210 Piccadilly St.                      | 8 a.m12 a.m.,<br>Mon-Sun | 1 hour<br>8 a.m 6 p.m.<br>6 p.m12 a.m.<br>Monthly | \$2.50<br>\$8.00<br>\$6.00<br>\$60.00  | Credit HONK        |  |  |  |
| 4                      | 635 Marshall St.                        | 8 a.m12 a.m.,<br>Mon-Sat | 1 hour<br>8 a.m 6 p.m.<br>6 p.m12 a.m.<br>Monthly | \$1.00<br>\$4.50<br>\$2.50<br>\$50.00  | Credit             |  |  |  |
| 5                      | 185 Queens Ave.                         | 8 a.m12 a.m.,<br>Mon-Sat | 1 hour<br>6 p.m12 a.m.                            | \$2.00<br>\$8.00                       | (redit   HONK      |  |  |  |
| 6                      | 174 Kent St./<br>539 Richmond St.       | 8 a.m12 a.m.,<br>Mon-Sun | 1 hour<br>8 a.m 6 p.m.<br>6 p.m12 a.m.            | \$2.50<br>\$10.00<br>\$6.00            | (redit PONK        |  |  |  |
| 7                      | 824 Dundas St.                          | 24 hours,<br>Mon-Sun     | 1 hour<br>Daily Max<br>Monthly                    | \$2.00<br>\$5.00<br>\$50.00            | Credit ON X        |  |  |  |
| 8                      | 100 King St.                            | 8 a.m12 a.m.,<br>Mon-Sun | 1 hour<br>8 a.m 5 p.m.<br>5 p.m12 a.m.<br>Monthly | \$2.50<br>\$8.00<br>\$6.00<br>\$110.00 | Credit PIONK       |  |  |  |
| 9                      | 78 Riverside Dr.                        | 8 a.m12 a.m.,<br>Mon-Sat | 1 hour<br>8 a.m 6 p.m.<br>6 p.m12 a.m.            | \$2.50<br>\$5.00<br>\$4.00             | Credit HONK.       |  |  |  |
| 11                     | 331 Thames St.                          | 8 a.m12 a.m.,<br>Mon-Sat | 1 hour<br>8 a.m 6 p.m.<br>6 p.m12 a.m.            | \$2.50<br>\$6.00<br>\$5.00             | Credit HONK        |  |  |  |
| 12                     | 199 Ridout St. N                        | 8 a.m12 a.m.<br>Mon-Sun  | 1 hour<br>8 a.m 6 p.m.<br>6 p.m12 a.m.<br>Monthly | \$2.50<br>\$6.00<br>\$5.00<br>\$80.00  | Credit FONK        |  |  |  |

| Lot | Location          | Hours                   | Parking<br>Hours:                                       | Payment<br>Rate:                        | Type of<br>Payment |
|-----|-------------------|-------------------------|---------------------------------------------------------|-----------------------------------------|--------------------|
| 14  | 197 York St.      | 24 hours,<br>Mon-Sun    | 1 hour max                                              | \$2.00                                  | ( HONK.            |
| 15  | 300 York St.      | 24 hours,<br>Mon-Sun    | 1 hour<br>6 a.m 6 p.m.<br>6 p.m 3 a.m.<br>Monthly       | \$2.00<br>\$8.00<br>\$6.00<br>\$113.00  | (redit   N         |
| 16  | 205 Oxford St.    | 8 a.m12 a.m.<br>Mon-Sun | 1 hour<br>8 a.m 6 p.m.<br>6 p.m12 a.m.<br>Monthly       | \$2.50<br>\$8.00<br>\$6.00<br>\$60.00   | Credit HONK        |
| 17  | 331 Thames St.    | 8 a.m12 a.m.<br>Mon-Sat | 1 hour<br>8 a.m 6 p.m.<br>6 p.m12 a.m.                  | \$2.50<br>\$6.00<br>\$5.00              | Credit HONK        |
| 19  | 421 Ridout S.t N. | 8 a.m12 a.m.<br>Mon-Sun | 1 hour<br>6 p.m12 a.m.                                  | \$2.50<br>\$6.00                        | (redit •           |
| 20  | 155 Kent St.      | 24 hours<br>Mon-Sun     | 1 hour                                                  | \$2.50                                  | (HONK.             |
| 21  | 558 Talbot St.    | 24 hours<br>Mon-Sun     | 1 hour<br>8 a.m 6 p.m.<br>6 p.m12 a.m.<br>12 a.m 8 a.m. | \$2.50<br>\$10.00<br>\$8.00<br>\$15.00  | Credit HONK        |
| 22  | 695 Richmond St.  | 24 hours,<br>Mon-Sun    | 1 hour<br>12 hour max<br>24 hour max<br>Monthly         | \$2.50<br>\$10.00<br>\$15.00<br>\$80.00 | (redit • HONK      |

## **Free Parking**

The City of London periodically offers free municipal parking through promotional programs. Visit london.ca/parking or phone 519-661-4537 for more information.

#### **Park & Ride Monthly Pass**

Lots 1 or 2 (See lot information) \$60.00 Purchase at the Parking Office (824 Dundas St.) Downtown Bus Pass Included with Parking