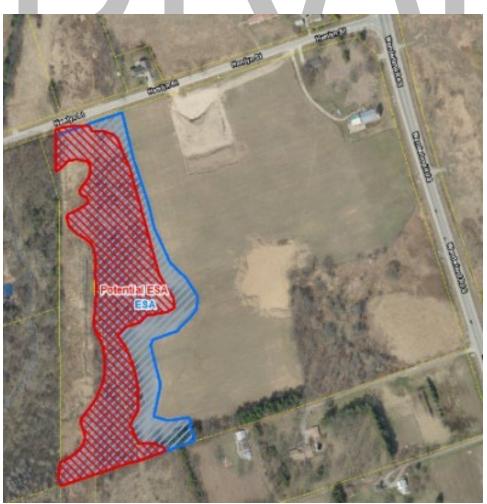

Significant Woodlands Added:

7. 6019 Hamlyn Street; Previous Application: 39T-18504 Removed: Unevaluated Wetlands Added: Wetlands

8. 6019 Hamlyn Street; Previous Application: 39T-18504 Removed: Potential ESA

Added: ESA

9. 325 Middleton Avenue; Previous Application: 39T-15501 Added: Wetlands

10.7395 Silver Creek Crescent; Previous Application: 39T-14504

Removed: Eastern ESA Added: Western ESA

11.7395 Silver Creek Cres; Prev Added: Floodplain (Green Line) Previous Application: 39T-14504