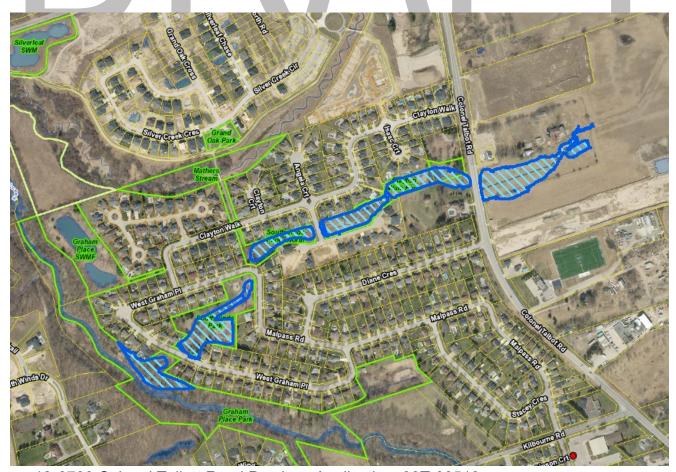

er Creek Cres; Prev Added: Floodplain (Green Line) Previous Application: 39T-14504



12.3263 Wonderland Road South; Previous Application: OZ 6340, OZ 8590 Removed: **Unevaluated Wetland** 



13.2080 Upperpoint Boulevard; Previous Application: 39T-14505

Removed: Woodland Added: Woodland



14.401 Sunningdale Road West; Previous Application: 39T-16504

Removed: Unevaluated Vegetation Patches

Added: Significant Woodlands



15.401 Sunningdale Road West; Previous Application: 39T-16504 Removed: Unevaluated Wetland

Wetlands Added:



16.1782 Kilally Road; Previous Application: 39T-05505

Portions of ESA boundary Removed: Added: Portions of ESA boundary



17.1964 Commissioners Road East; Previous Application: 39T-19501 Removed: Unevaluated Vegetation Patches

Added: Significant Woodlands



18.3700 Colonel Talbot Road Previous Application: 39T-00510 Added: Floodplain