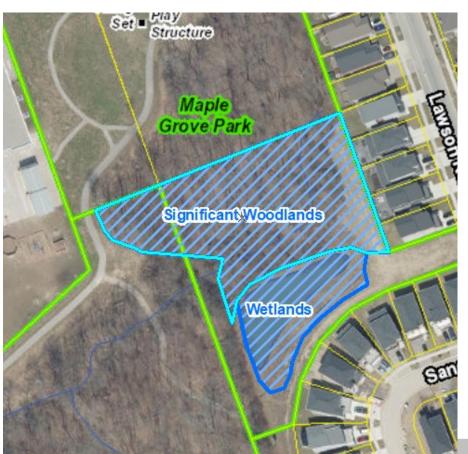

Purple Hatching: Existing, and remaining, natural heritage feature

Blue Hatching: Added lands to Map 5 – Natural Heritage Red Hatching: Deleted lands from Map 5 – Natural Heritage

 City of London; 1410 Lawson Drive Added: Significant Woodlands and Wetlands