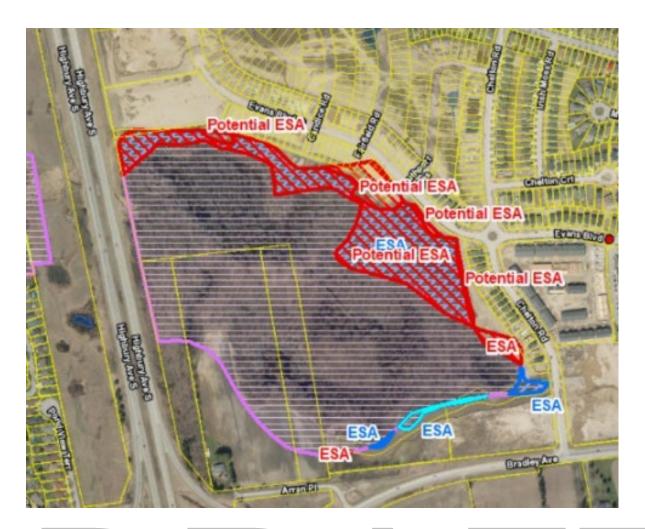

2. Several Addresses on Norlan Ave, Meadowlily Rd North, Meadowlily Rd South, Meadowlark Ridge, and Commissioners Road East; Previous Application: 39T00517

Removed: ESA boundary adjustment to match previous zoning update Added: ESA boundary adjustment to match previous zoning update, with

significant portions added to the north and east of the current ESA

boundary

3. 220 Oriole Lane; Previous Application: 39T-17502 Added: ESA boundary extended

4. 930 Deveron Crescent; Previous Application: 39CD-23508 Added: Significant Woodlands