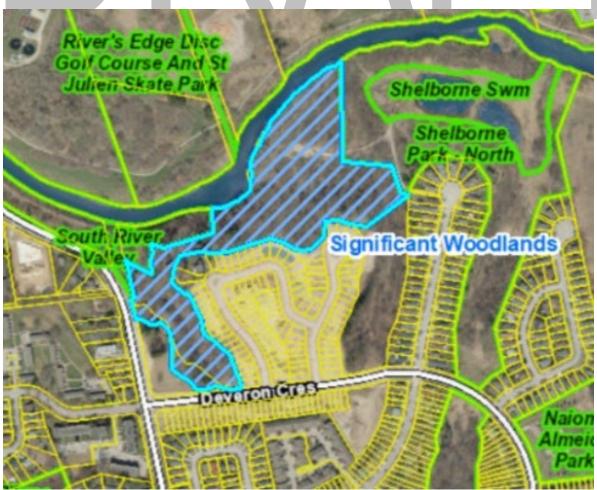

significant portions added to the north and east of the current ESA

boundary

3. 220 Oriole Lane; Previous Application: 39T-17502 Added: ESA boundary extended

4. 930 Deveron Crescent; Previous Application: 39CD-23508 Added: Significant Woodlands