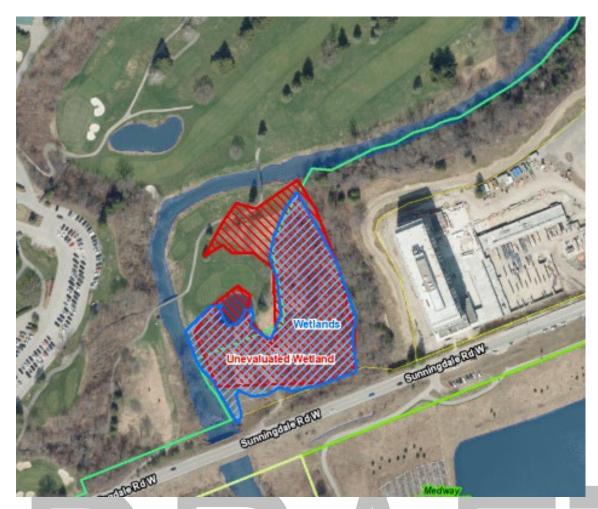

Removed: Unevaluated Vegetation Patches

Added: Significant Woodlands

15.401 Sunningdale Road West; Previous Application: 39T-16504 Removed: Unevaluated Wetland

Wetlands Added:

16.1782 Kilally Road; Previous Application: 39T-05505