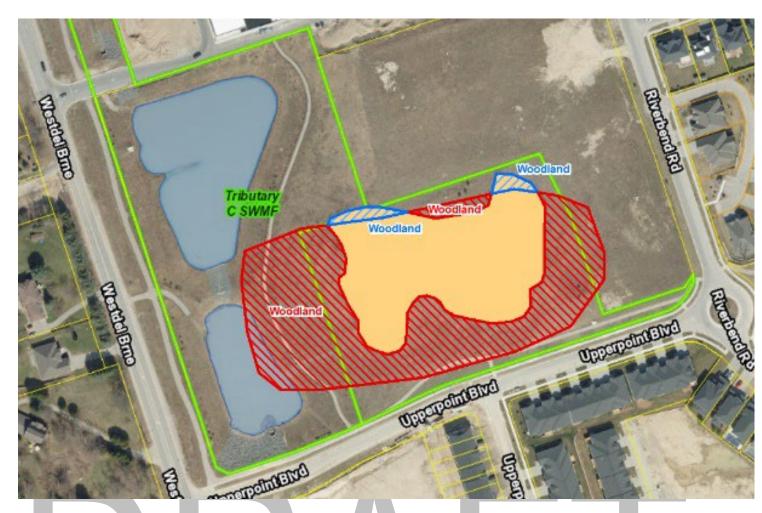

12.3263 Wonderland Road South; Previous Application: OZ 6340, OZ 8590 Removed: **Unevaluated Wetland** 

13.2080 Upperpoint Boulevard; Previous Application: 39T-14505

Removed: Woodland Added: Woodland

14.401 Sunningdale Road West; Previous Application: 39T-16504