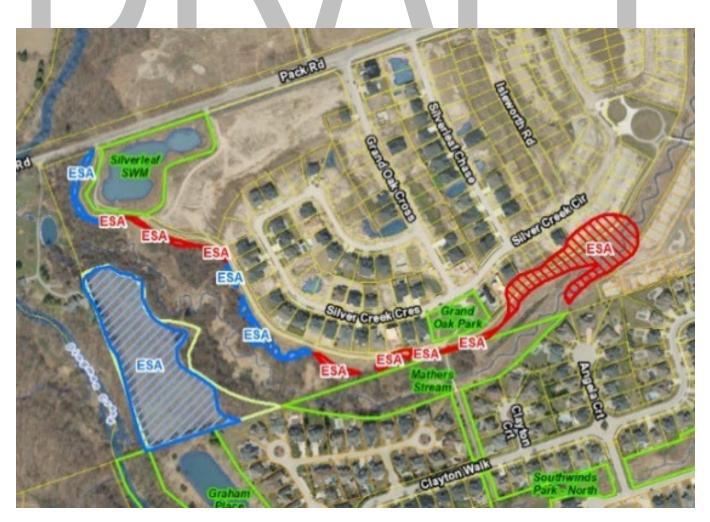

Added: ESA

9. 325 Middleton Avenue; Previous Application: 39T-15501 Added: Wetlands

10.7395 Silver Creek Crescent; Previous Application: 39T-14504

Removed: Eastern ESA Added: Western ESA

11.7395 Silver Creek Cres; Prev Added: Floodplain (Green Line) Previous Application: 39T-14504