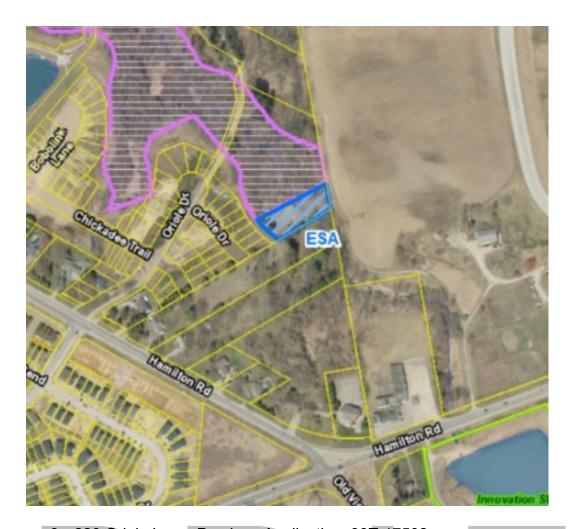

significant portions added to the north and east of the current ESA

boundary

3. 220 Oriole Lane; Previous Application: 39T-17502 Added: ESA boundary extended

4. 930 Deveron Crescent; Previous Application: 39CD-23508 Added: Significant Woodlands