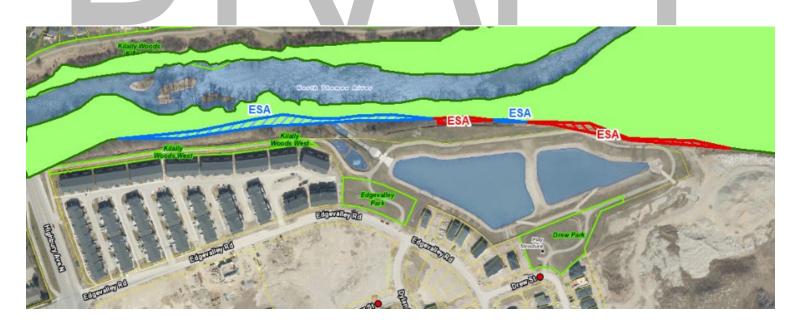

Portions of ESA boundary Removed: Added: Portions of ESA boundary

17.1964 Commissioners Road East; Previous Application: 39T-19501 Removed: Unevaluated Vegetation Patches

Added: Significant Woodlands

18.3700 Colonel Talbot Road Previous Application: 39T-00510 Added: Floodplain