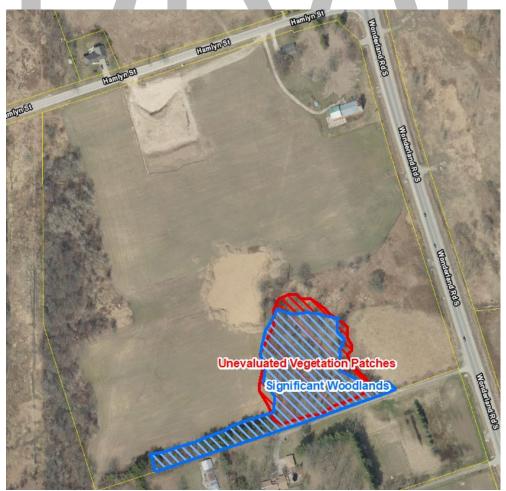

5. 2076 – 2124 Evan Boulevard; Previous Application: 39T-92020E Removed: Potential ESA

Added: ESA boundary adjustment

6. 6019 Hamlyn Street; Previous Application: 39T-18504 Removed: Unevaluated Vegetation Patches

Significant Woodlands Added:

7. 6019 Hamlyn Street; Previous Application: 39T-18504 Removed: Unevaluated Wetlands Added: Wetlands

8. 6019 Hamlyn Street; Previous Application: 39T-18504 Removed: Potential ESA