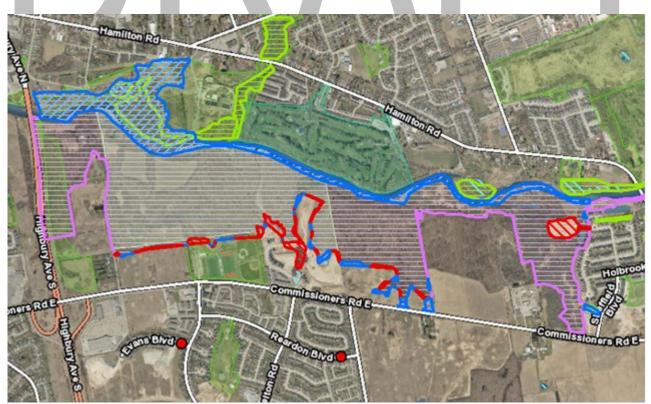

2. Several Addresses on Norlan Ave, Meadowlily Rd North, Meadowlily Rd South, Meadowlark Ridge, and Commissioners Road East; Previous Application: 39T00517

Removed: ESA boundary adjustment to match previous zoning update Added: ESA boundary adjustment to match previous zoning update, with

significant portions added to the north and east of the current ESA

boundary

3. 220 Oriole Lane; Previous Application: 39T-17502 Added: ESA boundary extended

4. 930 Deveron Crescent; Previous Application: 39CD-23508 Added: Significant Woodlands