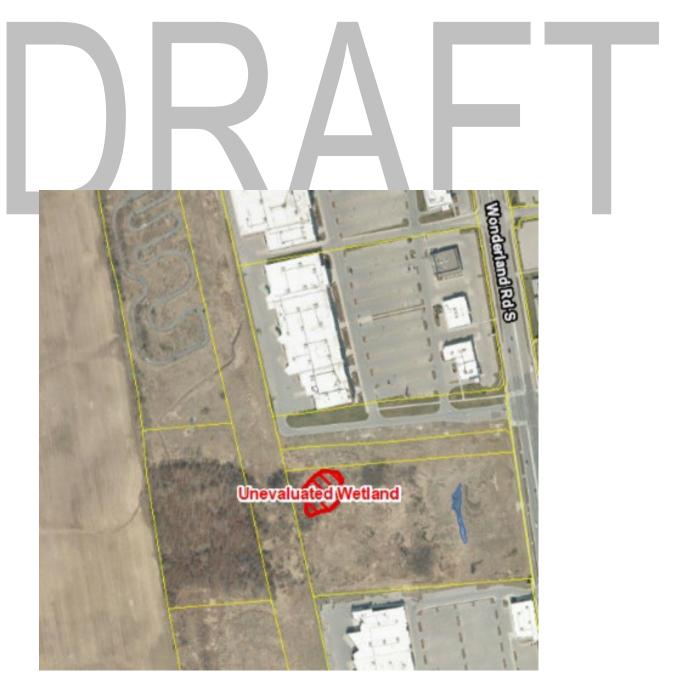

12.3263 Wonderland Road South; Previous Application: OZ 6340, OZ 8590 Removed: **Unevaluated Wetland** 

13.2080 Upperpoint Boulevard; Previous Application: 39T-14505

Removed: Woodland Added: Woodland

14.401 Sunningdale Road West; Previous Application: 39T-16504