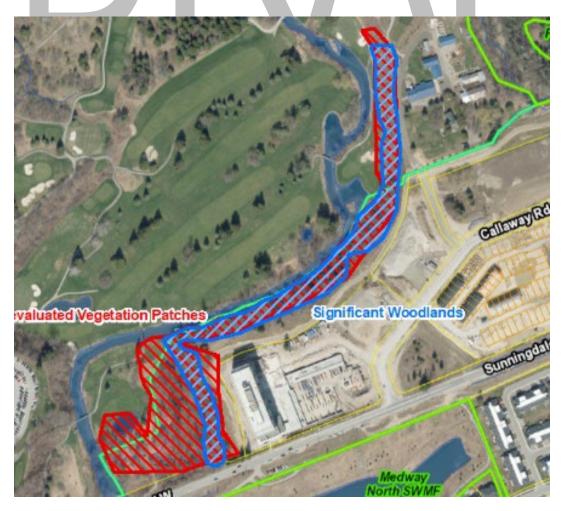

Removed: Unevaluated Vegetation Patches

Added: Significant Woodlands

15.401 Sunningdale Road West; Previous Application: 39T-16504 Removed: Unevaluated Wetland

Wetlands Added:

16.1782 Kilally Road; Previous Application: 39T-05505