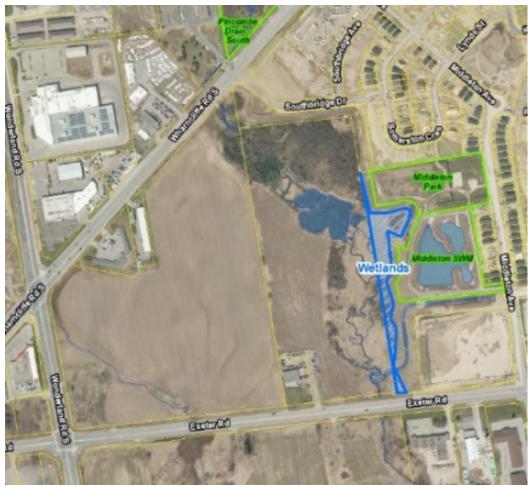

Added: ESA

9. 325 Middleton Avenue; Previous Application: 39T-15501 Added: Wetlands

10.7395 Silver Creek Crescent; Previous Application: 39T-14504

Removed: Eastern ESA Added: Western ESA

11.7395 Silver Creek Cres; Prev Added: Floodplain (Green Line) Previous Application: 39T-14504