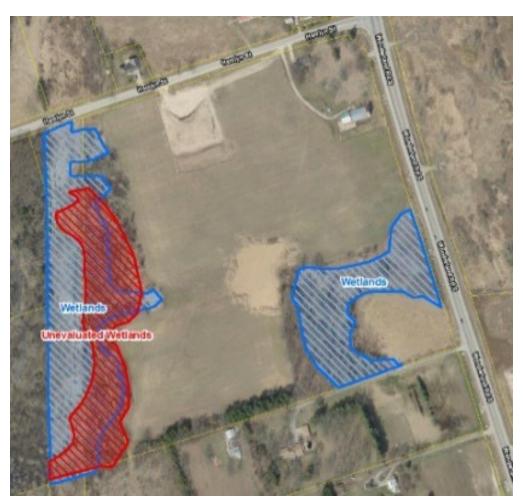

Significant Woodlands Added:

7. 6019 Hamlyn Street; Previous Application: 39T-18504 Removed: Unevaluated Wetlands Added: Wetlands

8. 6019 Hamlyn Street; Previous Application: 39T-18504 Removed: Potential ESA