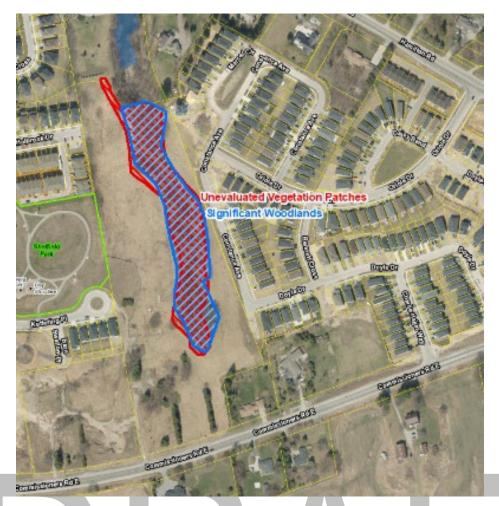

5. 2076 – 2124 Evan Boulevard; Previous Application: 39T-92020E Removed: Potential ESA

Added: ESA boundary adjustment

6. 6019 Hamlyn Street; Previous Application: 39T-18504 Removed: Unevaluated Vegetation Patches

Significant Woodlands Added:

7. 6019 Hamlyn Street; Previous Application: 39T-18504 Removed: Unevaluated Wetlands Added: Wetlands

8. 6019 Hamlyn Street; Previous Application: 39T-18504 Removed: Potential ESA